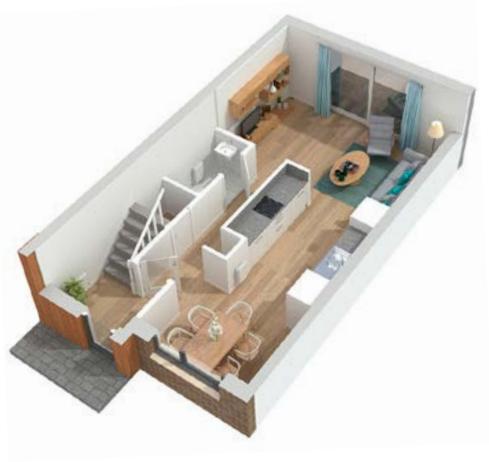

We have designed a well proportioned vestibule space, with room for a baby buggy or a basket for the dog. Somewhere to greet your guests or kick off your shoes.

The vestibule has a glazed door which leads to the open plan ground floor. The fully integrated kitchen is at the heart of this home. At the front of the house, we have created a dining area, which can be used for dining, home schooling or an office. The rear of the house is your living area, with large sliding patio doors to the private garden.

## Floor plans 968 sqft

Elevation treatments may vary. Please contact our sales team for plot specific details. All furniture layouts are indicative.