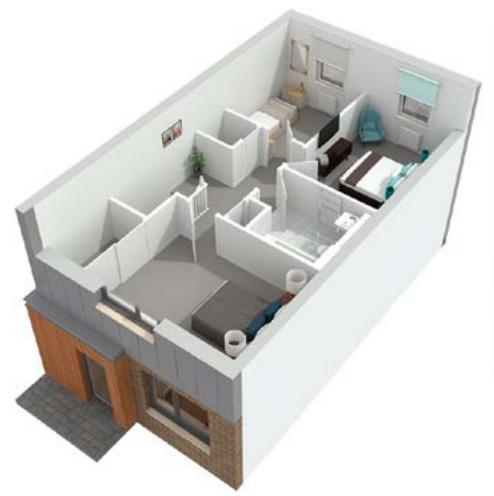

We have built the washing machine into its own cupboard, to keep it tucked away, and the space under the stairs also provides additional storage and access to your meters and BT connection.

The master bedroom has deep fully fitted wardrobes, with bifold doors. There is a second double bedroom and third single bedroom for children or a great home office. The landing also has a great size cupboard.

Upstairs, light fills the landing from either the hall window or velux roof light.

Our houses have a dual control heating system for the ground and upper floor.

## Floor plans 968 sqft

Elevation treatments may vary. Please contact our sales team for plot specific details. All furniture layouts are indicative.