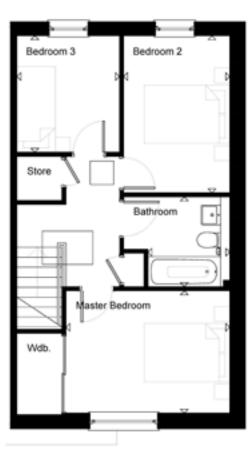

We have built the washing machine into its own cupboard, to keep it tucked away, and the space under the stairs also provides additional storage and access to your meters and BT connection.

The master bedroom has deep fully fitted wardrobes, with bifold doors. There is a second double bedroom and third single bedroom for children or a great home office. The landing also has a great size cupboard.

Upstairs, light fills the landing from either the hall window or velux roof light.

Our houses have a dual control heating system for the ground and upper floor.

# The Dow

## Floor plans 968 sqft

Elevation treatments may vary. Please contact our sales team for plot specific details. All furniture layouts are indicative.

# **The Dow** Floor plans 968 sqft

| Dow               | Length mm | width mm | Length ft | Width ft |
|-------------------|-----------|----------|-----------|----------|
| Vestibule         | 2114      | 1525     | 6′ 11″    | 5′ 0″    |
| Dining /<br>Snug  | 2806      | 2174     | 9′ 2″     | 7′ 2″    |
| Kitchen           | 3371      | 2658     | 11′1″     | 8' 9"    |
| Lounge            | 4931      | 3134     | 16′ 2″    | 10' 3"   |
| Master<br>Bedroom | 3831      | 2862     | 12′ 7″    | 9' 5"    |
| Bedroom 2         | 3678      | 2481     | 12′ 1″    | 8' 2"    |
| Bedroom 3         | 2727      | 2340     | 8′ 11″    | 7′ 8″    |