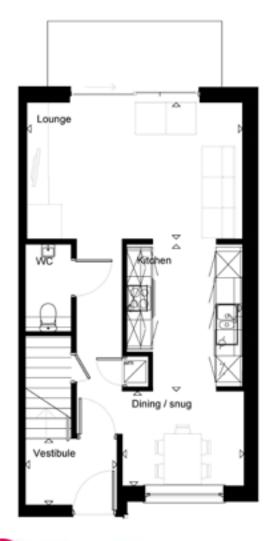

We have designed a well proportioned vestibule space, with room for a baby buggy or a basket for the dog. Somewhere to greet your guests or kick off your shoes.

The vestibule has a glazed door which leads to the open plan ground floor. The fully integrated kitchen is at the heart of this home. At the front of the house, we have created a dining area, which can be used for dining, home schooling or an office. The rear of the house is your living area, with large sliding patio doors to the private garden.

We have built the washing machine into its own cupboard, to keep it tucked away, and the space under the stairs also provides additional storage and access to your meters and BT connection.

The master bedroom has deep fully fitted wardrobes, with bifold doors. There is a second double bedroom and third single bedroom for children or a great home office. The landing also has a great size cupboard.

# **The Dow** Floor plans 968 sqft

| Dow               | Length mm | width mm | Length ft | Width ft |
|-------------------|-----------|----------|-----------|----------|
| Vestibule         | 2114      | 1525     | 6′ 11″    | 5′ 0″    |
| Dining /<br>Snug  | 2806      | 2174     | 9′ 2″     | 7′ 2″    |
| Kitchen           | 3371      | 2658     | 11′1″     | 8' 9"    |
| Lounge            | 4931      | 3134     | 16′ 2″    | 10' 3"   |
| Master<br>Bedroom | 3831      | 2862     | 12′ 7″    | 9' 5"    |
| Bedroom 2         | 3678      | 2481     | 12′ 1″    | 8' 2"    |
| Bedroom 3         | 2727      | 2340     | 8′ 11″    | 7′ 8″    |