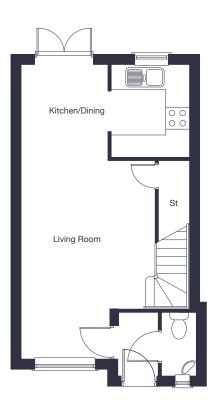

## The Cranford

2 bedroom mews home

jones-homes.co.uk/shurland-park

Built with you in mind

### Ground Floor

| Kitchen/Dining | 4.40m x | 2.53m | 14'5" | Х | 8'4"             |
|----------------|---------|-------|-------|---|------------------|
| Living Room    | 5.29m x | 3.56m | 17'4" | Χ | 11'8" (plus bay) |

### First Floor

| Bedroom 1 | 3.58m | Χ | 3.35m | 11'9" | Χ | 11'0" |
|-----------|-------|---|-------|-------|---|-------|
| Bedroom 2 | 4.47m | Χ | 2.83m | 14'8" | Χ | 9'4"  |

<sup>†</sup> Handed Cranford has different first floor layout. Please ask our Sales Advisor for details.