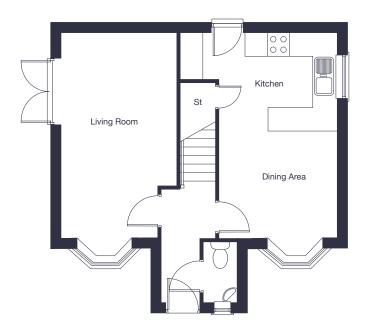

# The Huxley A

3 bedroom detached home

jones-homes.co.uk/shurland-park

Built with you in mind

#### First Floor

| Bedroom 1 | 3.14m* x | 3.55m | 10'4"* | Χ | 11'8" |
|-----------|----------|-------|--------|---|-------|
| Bedroom 2 | 3.05m* x | 3.09m | 10'0"  | Χ | 10'2" |
| Bedroom 3 | 2.08m x  | 2.27m | 6'10"  | Х | 7'5"  |

<sup>\*</sup> Denotes maximum dimension.