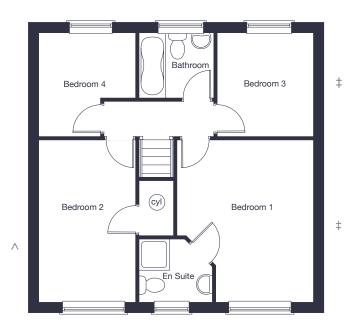

## The Holford

4 bedroom detached home

jones-homes.co.uk/shurland-park

Built with you in mind

#### First Floor

| Bedroom 1 | 4.32m* x 3 | 3.60m* | 14'2"* | Х | 11'10"* |
|-----------|------------|--------|--------|---|---------|
| Bedroom 2 | 4.30m x 2  | 2.53m  | 14'1"  | Χ | 8'4"    |
| Bedroom 3 | 2.52m x 2  | 2.74m  | 8'3"   | Χ | 9'0"    |
| Bedroom 4 | 2.74m x 2  | 2.52m  | 9'0"   | Χ | 8'3"    |

<sup>\*</sup> Denotes maximum dimension.

<sup>^</sup> Additional windows to plot 96.

<sup>‡</sup> Additional windows to plot 141.