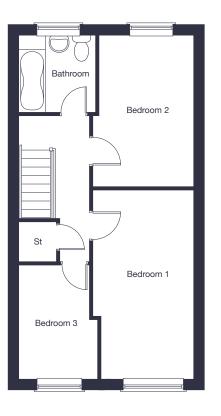

## The Shurland

3 bedroom semi-detached home

jones-homes.co.uk/shurland-park

Built with you in mind

## First Floor

| Bedroom 1 | 3.56m* x | 3.19m | 11'8"* | Χ | 10'5" |
|-----------|----------|-------|--------|---|-------|
| Bedroom 2 | 3.15m x  | 2.78m | 10'4"  | Х | 9'2"  |
| Bedroom 3 | 3.15m x  | 1.94m | 10'4"  | Х | 6'4"  |