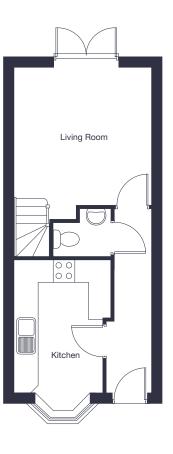

## The Holford

4 bedroom detached home

jones-homes.co.uk/shurland-park

Built with you in mind

#### **Ground Floor**

| Kitchen            | 2.81m x 2.70m             | 9'3"  | Х | 8'10"             |
|--------------------|---------------------------|-------|---|-------------------|
| Family/Dining Area | 4.45m x 2.86m             | 14'7" | Х | 9'5"              |
| Living Room        | 4.30m x 3.60m* (plus bay) | 14'1" | Х | 11'0"* (plus bay) |
| Study              | 2.71m x 2.55m (plus bay)  | 8'11" | Х | 8'5" (plus bay)   |

#### First Floor

| Bedroom 1 | 4.32m* x 3 | 3.60m* | 14'2"* | Х | 11'10"* |
|-----------|------------|--------|--------|---|---------|
| Bedroom 2 | 4.30m x 2  | 2.53m  | 14'1"  | Χ | 8'4"    |
| Bedroom 3 | 2.52m x 2  | 2.74m  | 8'3"   | Χ | 9'0"    |
| Bedroom 4 | 2.74m x 2  | 2.52m  | 9'0"   | Χ | 8'3"    |