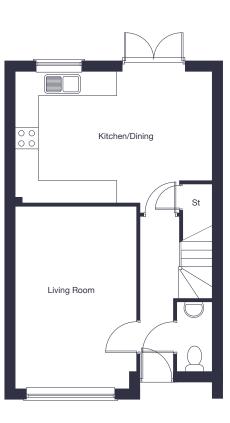

## The Shurland

3 bedroom semi-detached home

jones-homes.co.uk/shurland-park

Built with you in mind

## Ground Floor

| Kitchen/Dining | 5.44m x 2.71m | 17'10" x 8'11 |
|----------------|---------------|---------------|
| Living Room    | 4.81m x 3.15m | 15'9" x 10'4  |