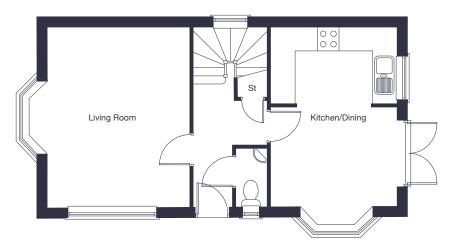

## The Holford

4 bedroom detached home

jones-homes.co.uk/shurland-park

Built with you in mind

#### **Ground Floor**

| Kitchen            | 2.81m x 2.70m             | 9'3"  | Х | 8'10"             |
|--------------------|---------------------------|-------|---|-------------------|
| Family/Dining Area | 4.45m x 2.86m             | 14'7" | Х | 9'5"              |
| Living Room        | 4.30m x 3.60m* (plus bay) | 14'1" | Х | 11'0"* (plus bay) |
| Study              | 2.71m x 2.55m (plus bay)  | 8'11" | Х | 8'5" (plus bay)   |