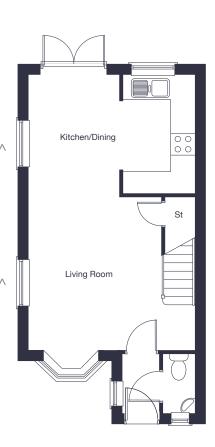

## The Shurland

3 bedroom semi-detached home

jones-homes.co.uk/shurland-park

Built with you in mind

## Ground Floor

| Kitchen/Dining | 5.44m x 2.71m | 17'10" x 8'11 |
|----------------|---------------|---------------|
| Living Room    | 4.81m x 3.15m | 15'9" x 10'4  |