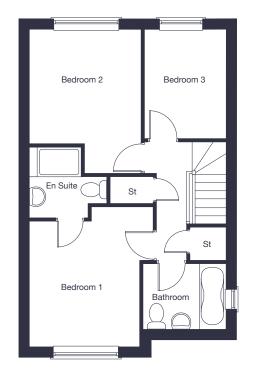

## The Shurland

3 bedroom semi-detached home

jones-homes.co.uk/shurland-park

Built with you in mind

## First Floor

| Bedroom 1 | 3.56m* x | 3.19m | 11'8"* | Χ | 10'5" |
|-----------|----------|-------|--------|---|-------|
| Bedroom 2 | 3.15m x  | 2.78m | 10'4"  | Х | 9'2"  |
| Bedroom 3 | 3.15m x  | 1.94m | 10'4"  | Х | 6'4"  |