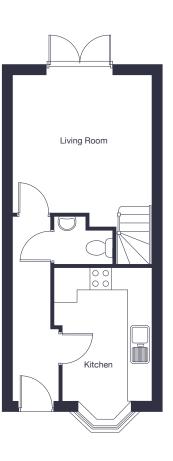

## The Marton

2 bedroom semi-detached home

jones-homes.co.uk/shurland-park

Built with you in mind

## **Ground Floor**

| Kitchen     | 2.56m* x 3.54m (plus bay) | 8'5"* x 11'8" (plus bay) |
|-------------|---------------------------|--------------------------|
| Living Room | 3.62m x 4.05m             | 11'10" x 13'3"           |

First Floor

| Bedroom 1 | 3.62m | X | 3.54m  | 11'10" | Χ | 11'8" |
|-----------|-------|---|--------|--------|---|-------|
| Bedroom 2 | 2.02m | X | 4.05m* | 6'7"   | Χ | 13'3' |

<sup>\*</sup> Denotes maximum dimension.