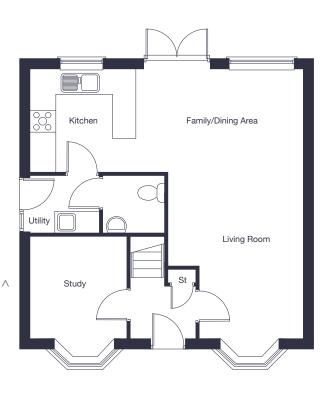

## The Holford

4 bedroom detached home

jones-homes.co.uk/shurland-park

Built with you in mind

#### **Ground Floor**

| Kitchen            | 2.81m x 2.70m             | 9'3"  | Х | 8'10"             |
|--------------------|---------------------------|-------|---|-------------------|
| Family/Dining Area | 4.45m x 2.86m             | 14'7" | Х | 9'5"              |
| Living Room        | 4.30m x 3.60m* (plus bay) | 14'1" | Х | 11'0"* (plus bay) |
| Study              | 2.71m x 2.55m (plus bay)  | 8'11" | Х | 8'5" (plus bay)   |

#### First Floor

| Bedroom 1 | 4.32m* x 3 | 3.60m* | 14'2"* | Х | 11'10"* |
|-----------|------------|--------|--------|---|---------|
| Bedroom 2 | 4.30m x 2  | 2.53m  | 14'1"  | Χ | 8'4"    |
| Bedroom 3 | 2.52m x 2  | 2.74m  | 8'3"   | Χ | 9'0"    |
| Bedroom 4 | 2.74m x 2  | 2.52m  | 9'0"   | Χ | 8'3"    |