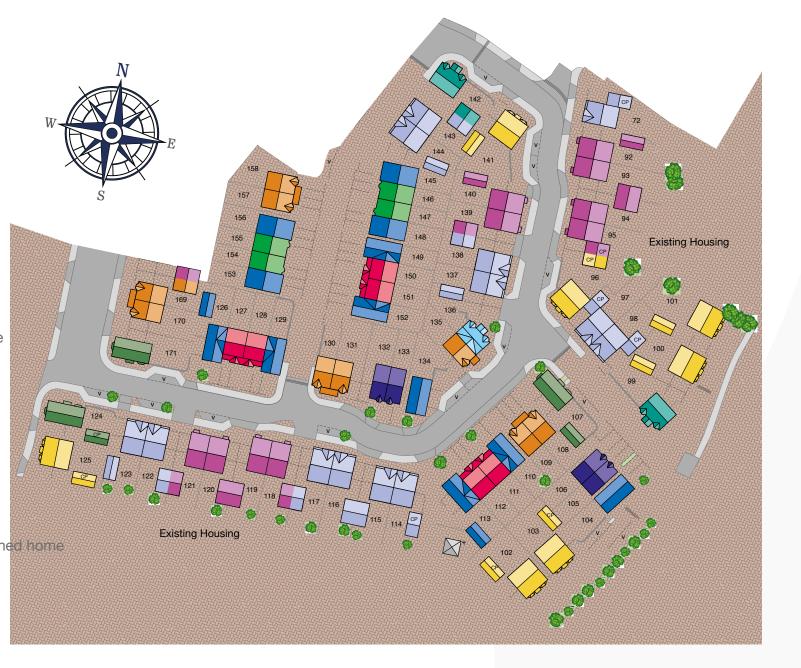

# Site layout at Shurland Park

#### Phase 1

The Holford
4 bedroom detached home

The Huxley-A
3 bedroom detached home

The Huxley-C
3 bedroom detached home

The Birch
3 bedroom detached or mews home

The Langley
3 bedroom semi-detached home

The Thornton
3 bedroom semi-detached home

3 bedroom semi-detached home

The Baycliffe
3 bedroom detached or semi-detached home

2 bedroom semi-detached home

The Cranford
2 bedroom mews home

The Sutton
2 bedroom mews home

#### + Sub Station

These details are prepared for the guidance of prospective purchasers and do not form part of any contract, purchasers are required to rely on deed plans for full boundary details. Jones Homes reserve the right to vary details and specification from time to time as may be necessary. JHS9052/April 2023.