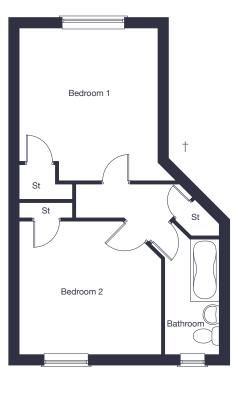

## The Holford

4 bedroom detached home

jones-homes.co.uk/shurland-park

Built with you in mind

#### **Ground Floor**

| Kitchen            | 2.81m x 2.70m             | 9'3"  | Х | 8'10"             |
|--------------------|---------------------------|-------|---|-------------------|
| Family/Dining Area | 4.45m x 2.86m             | 14'7" | Х | 9'5"              |
| Living Room        | 4.30m x 3.60m* (plus bay) | 14'1" | Х | 11'0"* (plus bay) |
| Study              | 2.71m x 2.55m (plus bay)  | 8'11" | Х | 8'5" (plus bay)   |

#### First Floor

| Bedroom 1 | 4.32m* x 3 | 3.60m* | 14'2"* | Х | 11'10"* |
|-----------|------------|--------|--------|---|---------|
| Bedroom 2 | 4.30m x 2  | 2.53m  | 14'1"  | Χ | 8'4"    |
| Bedroom 3 | 2.52m x 2  | 2.74m  | 8'3"   | Χ | 9'0"    |
| Bedroom 4 | 2.74m x 2  | 2.52m  | 9'0"   | Χ | 8'3"    |