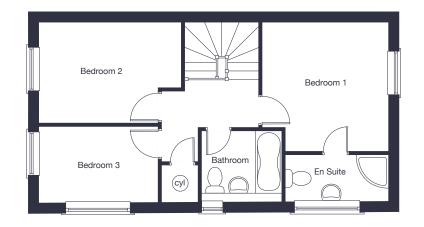

## The Holford

4 bedroom detached home

jones-homes.co.uk/shurland-park

Built with you in mind

#### First Floor

| Bedroom 1 | 4.32m* x 3 | 3.60m* | 14'2"* | Х | 11'10"* |
|-----------|------------|--------|--------|---|---------|
| Bedroom 2 | 4.30m x 2  | 2.53m  | 14'1"  | Χ | 8'4"    |
| Bedroom 3 | 2.52m x 2  | 2.74m  | 8'3"   | Χ | 9'0"    |
| Bedroom 4 | 2.74m x 2  | 2.52m  | 9'0"   | Χ | 8'3"    |