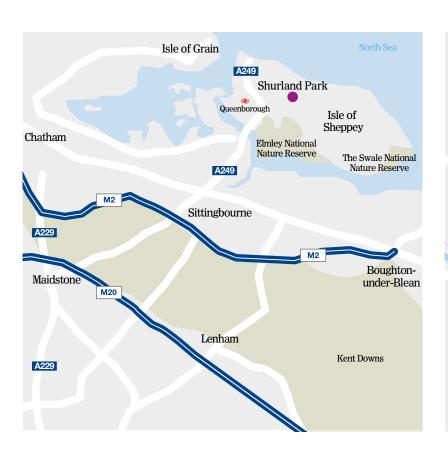

## How to find us...

## Shurland Park

Minster on Sea, Kent ME12 3FJ

## Shurland Park

Minster on Sea, Kent ME12 3FJ

Telephone: 01795 873995

Jones Homes Regional Office: 3 White Oak Square, Swanley, Kent BR8 7AG Telephone: 01322 665000

jones-homes.co.uk

Details correct at time of going to print. Images representative only.