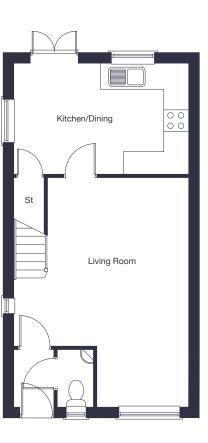

## The Shurland

3 bedroom semi-detached home

jones-homes.co.uk/shurland-park

Built with you in mind

## Ground Floor

| Kitchen/Dining | 5.44m x 2.71m | 17'10" x 8'11 |
|----------------|---------------|---------------|
| Living Room    | 4.81m x 3.15m | 15'9" x 10'4  |