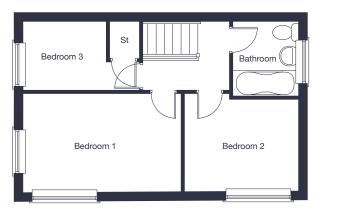

#### First Floor

| Bedroom 1 | 4.32m* x 3 | 3.60m* | 14'2"* | Х | 11'10"* |
|-----------|------------|--------|--------|---|---------|
| Bedroom 2 | 4.30m x 2  | 2.53m  | 14'1"  | Χ | 8'4"    |
| Bedroom 3 | 2.52m x 2  | 2.74m  | 8'3"   | Χ | 9'0"    |
| Bedroom 4 | 2.74m x 2  | 2.52m  | 9'0"   | Χ | 8'3"    |