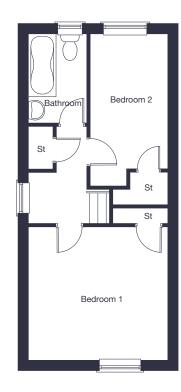

## The Marton

2 bedroom semi-detached home

jones-homes.co.uk/shurland-park

Built with you in mind

First Floor

| Bedroom 1 | 3.62m | X | 3.54m  | 11'10" | Χ | 11'8" |
|-----------|-------|---|--------|--------|---|-------|
| Bedroom 2 | 2.02m | X | 4.05m* | 6'7"   | Χ | 13'3' |

<sup>\*</sup> Denotes maximum dimension.