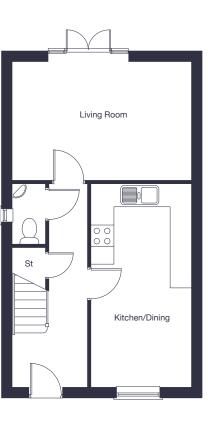

#### Ground Floor

| Kitchen/Dining | 4.40m x 3.23m            | 14'5" x 10'7"            |
|----------------|--------------------------|--------------------------|
| Living Room    | 3.37m x 4.08m (plus bay) | 11'8" x 13'5" (plus bay) |

### First Floor

| Bedroom 1 | 3.42m x 2.70 | 0m 11'3" | Χ | 8'10" |
|-----------|--------------|----------|---|-------|
| Bedroom 2 | 2.38m x 2.90 | 0m 7'10" | Х | 9'6"  |
| Bedroom 3 | 1.93m x 2.5  | 5m 6'4"  | Х | 8'4"  |