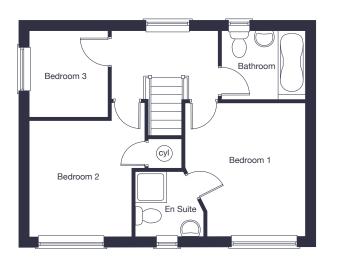

# The Huxley A

3 bedroom detached home

jones-homes.co.uk/shurland-park

Built with you in mind

#### First Floor

| Bedroom 1 | 3.14m* x | 3.55m | 10'4"* | Χ | 11'8" |
|-----------|----------|-------|--------|---|-------|
| Bedroom 2 | 3.05m* x | 3.09m | 10'0"  | Χ | 10'2" |
| Bedroom 3 | 2.08m x  | 2.27m | 6'10"  | Х | 7'5"  |

<sup>\*</sup> Denotes maximum dimension.