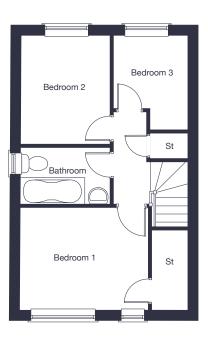

#### First Floor

| Bedroom 1 | 4.32m* x 3 | 3.60m* | 14'2"* | Х | 11'10"* |
|-----------|------------|--------|--------|---|---------|
| Bedroom 2 | 4.30m x 2  | 2.53m  | 14'1"  | Χ | 8'4"    |
| Bedroom 3 | 2.52m x 2  | 2.74m  | 8'3"   | Χ | 9'0"    |
| Bedroom 4 | 2.74m x 2  | 2.52m  | 9'0"   | Χ | 8'3"    |