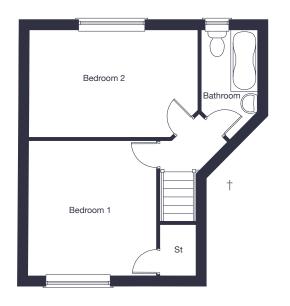

## The Cranford

2 bedroom mews home

jones-homes.co.uk/shurland-park

Built with you in mind

### First Floor

| Bedroom 1 | 3.58m | Χ | 3.35m | 11'9" | Χ | 11'0" |
|-----------|-------|---|-------|-------|---|-------|
| Bedroom 2 | 4.47m | Χ | 2.83m | 14'8" | Χ | 9'4"  |

<sup>†</sup> Handed Cranford has different first floor layout. Please ask our Sales Advisor for details.