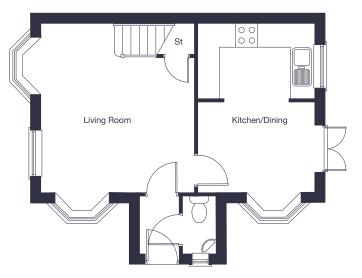

#### **Ground Floor**

| Kitchen            | 2.81m x 2.70m             | 9'3"  | Х | 8'10"             |
|--------------------|---------------------------|-------|---|-------------------|
| Family/Dining Area | 4.45m x 2.86m             | 14'7" | Х | 9'5"              |
| Living Room        | 4.30m x 3.60m* (plus bay) | 14'1" | Х | 11'0"* (plus bay) |
| Study              | 2.71m x 2.55m (plus bay)  | 8'11" | Х | 8'5" (plus bay)   |