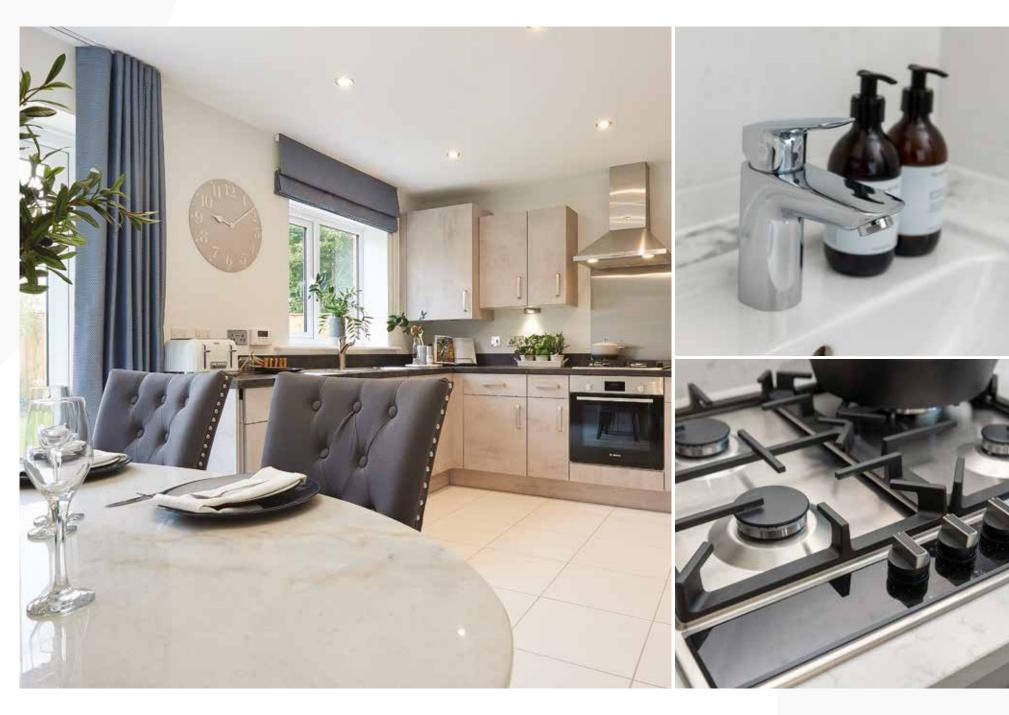

# Perfecting every last detail

Each and every Jones home is highly designed and specified throughout.

At Shurland Park, you can expect a contemporary kitchen with integrated appliances, and modern bathrooms with showers, low profile shower trays and a choice of stunning tiles.

Many more quality fixtures and fittings that you wouldn't expect are also included as standard. From the LED downlights to the polished chrome door handles, we consider every last detail to be important. And it's not just the interior of your new home that we're committed to getting just right. We've given equal care and attention to the landscaping and external finishes around Shurland Park to help preserve and improve the natural environment.