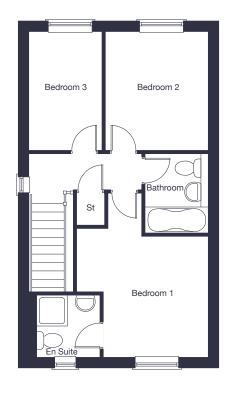

First Floor

| Bedroom 1 | 3.62m | X | 3.54m  | 11'10" | Χ | 11'8" |
|-----------|-------|---|--------|--------|---|-------|
| Bedroom 2 | 2.02m | X | 4.05m* | 6'7"   | Χ | 13'3' |

<sup>\*</sup> Denotes maximum dimension.

## First Floor

| Bedroom 1 | 3.62m | Χ | 4.03m | 11'10" | Χ | 13'3" |
|-----------|-------|---|-------|--------|---|-------|
| Bedroom 2 | 3.77m | Х | 3.54m | 12'4"  | Х | 11'8" |

<sup>\*</sup> Denotes maximum dimension.