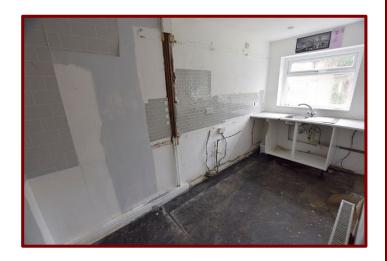

## Kitchen 3.89m x 2.63m (12ft 9" x 8ft 7")

Double glazed window to the rear of the property

Fitted base unit

Laminate work surface

Stainless steel sink unit

Central heating boiler