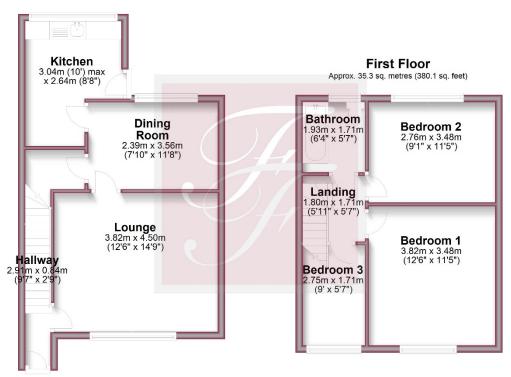

#### Landing

Bedroom One 3.85m x 3.44m (12ft 7" x 11ft 3")

Double glazed window to the front of the property

Carpeted flooring

Central heating radiator

Bedroom Two 3.43m x 2.41m (11ft 2" x 7ft 10")

Double glazed window to the rear of the property

Carpeted flooring

Central heating radiator

Bedroom Three 2.75m x 1.91m (9ft 0" x 6ft 3")

Double glazed window to the front of the property

Carpeted flooring

Central heating radiator

Falcon & Foxglove Estate Agents Limited, 9 Manchester Road, Burnley BB11 1HQ

## Bathroom 1.93m x 1.71m (6ft 4" x 5ft 7")

Double glazed frosted window to the rear of the property

Panelled bath

Low level w.c.