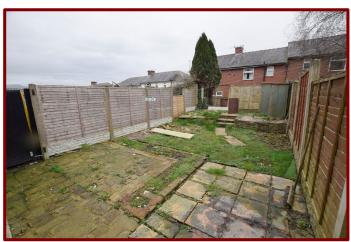

d base unit

Laminate work surface

Stainless steel sink unit

Central heating boiler













#### Landing

Bedroom One 3.85m x 3.44m (12ft 7" x 11ft 3")

Double glazed window to the front of the property

Carpeted flooring

Central heating radiator



Bedroom Two 3.43m x 2.41m (11ft 2" x 7ft 10")

Double glazed window to the rear of the property

Carpeted flooring

Central heating radiator



Bedroom Three 2.75m x 1.91m (9ft 0" x 6ft 3")

Double glazed window to the front of the property

Carpeted flooring

Central heating radiator





Falcon & Foxglove Estate Agents Limited, 9 Manchester Road, Burnley BB11 1HQ

Tel: 01282 416060



## Bathroom 1.93m x 1.71m (6ft 4" x 5ft 7")

Double glazed frosted window to the rear of the property

Panelled bath

Low level w.c.



## Rear Garden







#### **Ground Floor**

Approx. 38.7 sq. metres (416.0 sq. feet)



Total area: approx. 74.0 sq. metres (796.1 sq. feet)

Please note: Plans are to show room locations only and are not to scale

## NOTES:

VIEWING: Strictly by appointment with Falcon & Foxglove Estate Agents Limited

#### **IMPORTANT NOTICE:**

Falcon and Foxglove Estate Agents Limited, their clients and any joint agents give notice that:-

- They are not authorised to make or give any representations or warranties in relation to the property either here or elsewhere, either on their own behalf or on behalf of their client or otherwise. They assume no responsibility for any statement that may be made in these particulars. These particulars do NOT form part of any offer or contract and must not be relied upon as statem