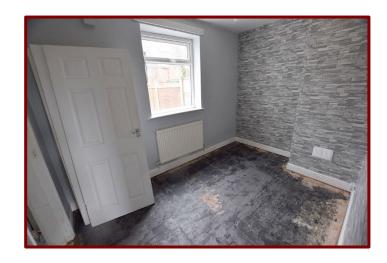

#### **Entrance Hall**

Lounge 4.50m x 3.82m (14ft 9" x 12ft 6")

Double glazed window to the front of the property

Wooden flooring

Wood and tile fireplace with living flame gas fire

Central heating radiator