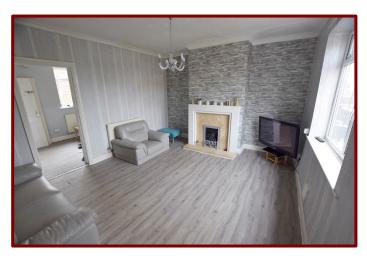

#### **Entrance Hall**

Lounge 4.50m x 3.82m (14ft 9" x 12ft 6")

Double glazed window to the front of the property

Wooden flooring

Wood and tile fireplace with living flame gas fire

Central heating radiator

TV & telephone points

Coving to ceiling

Double glazed window to the rear of the property

Central heating radiator