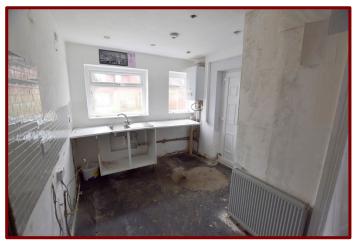

## Kitchen 3.89m x 2.63m (12ft 9" x 8ft 7")

Double glazed window to the rear of the property

Fitted base unit

Laminate work surface

Stainless steel sink unit

Central heating boiler