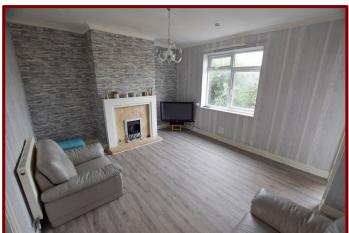

#### **Entrance Hall**

Lounge 4.50m x 3.82m (14ft 9" x 12ft 6")

Double glazed window to the front of the property

Wooden flooring

Wood and tile fireplace with living flame gas fire

Central heating radiator

TV & telephone points

Coving to ceiling

Double glazed window to the rear of the property

Central heating radiator