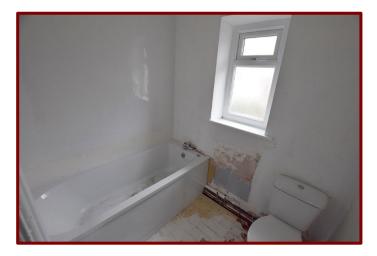

## Bathroom 1.93m x 1.71m (6ft 4" x 5ft 7")

Double glazed frosted window to the rear of the property

Panelled bath

Low level w.c.