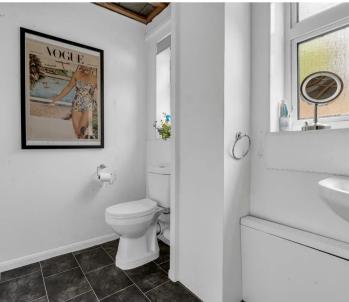

#### **Bathroom**

With two double glazed windows to side aspect with obscure glass. Fitted with a suite comprising panel enclosed bath with shower over and glass shower screen, pedestal wash hand basin, dual flush wc, tiled splash back areas, tiled flooring, chrome heated towel rail.