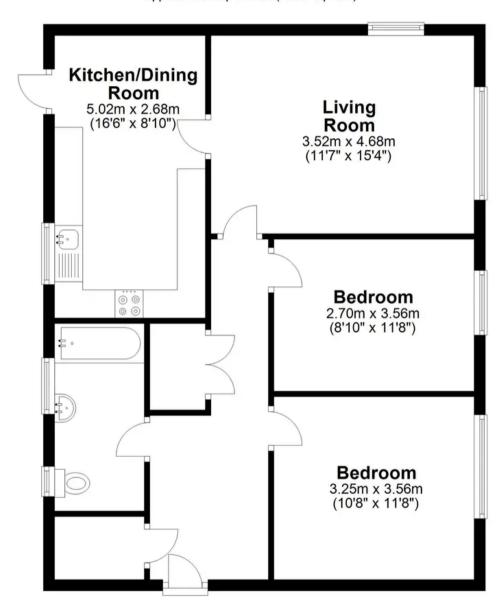

# **Ground Floor**

Approx. 72.1 sq. metres (776.5 sq. feet)

Total area: approx. 72.1 sq. metres (776.5 sq. feet)

#### **Generous Entrance Hall**

With two large built in storage cupboards, wood flooring, radiator, doors to:

### **Living Room**

11' 7" x 15' 4" (3.53m x 4.67m)

Dual aspect with double glazed windows to rear and side aspect, radiator, door to:

## Kitchen/Dining Room

16' 6" x 8' 10" (5.03m x 2.69m)

With double glazed window and door to the private garden. Fitted with a range of wall and base storage units with worksurfaces over incorporating a sink and drainer unit, built in oven with hob and extractor over, integrated appliances, tiled splash back areas, wood effect flooring, radiator.

#### **Bedroom One**

10' 8" x 11' 8" (3.25m x 3.56m)

With double glazed window to side aspect, radiator.

#### **Bedroom Two**

8' 10" x 11' 8" (2.69m x 3.56m)

With double glazed window to side aspect, radiator.

#### **Bathroom**

With two double glazed windows to side aspect with obscure glass. Fitted with a suite comprising panel enclosed bath with shower over and glass shower screen, pedestal wash hand basin, dual flush wc, tiled splash back areas, tiled flooring, chrome heated towel rail.

## GARDEN

Private rear garden predominantly laid to lawn.