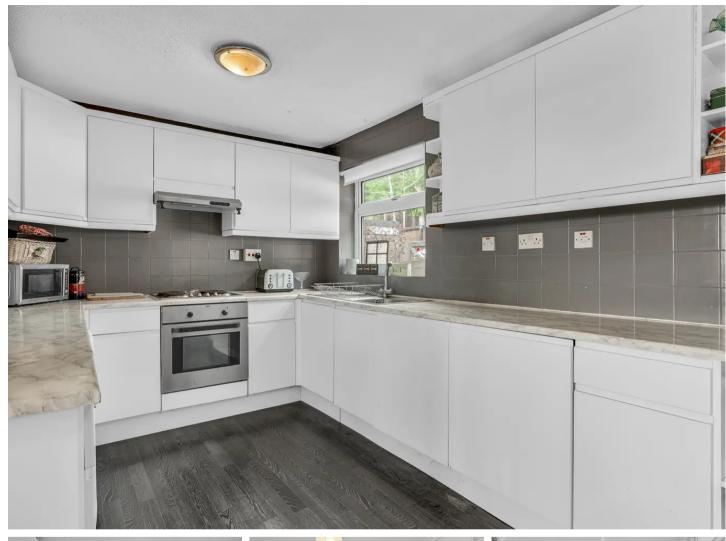

## Kitchen/Dining Room

16' 6" x 8' 10" (5.03m x 2.69m)

With double glazed window and door to the private garden. Fitted with a range of wall and base storage units with worksurfaces over incorporating a sink and drainer unit, built in oven with hob and extractor over, integrated appliances, tiled splash back areas, wood effect flooring, radiator.