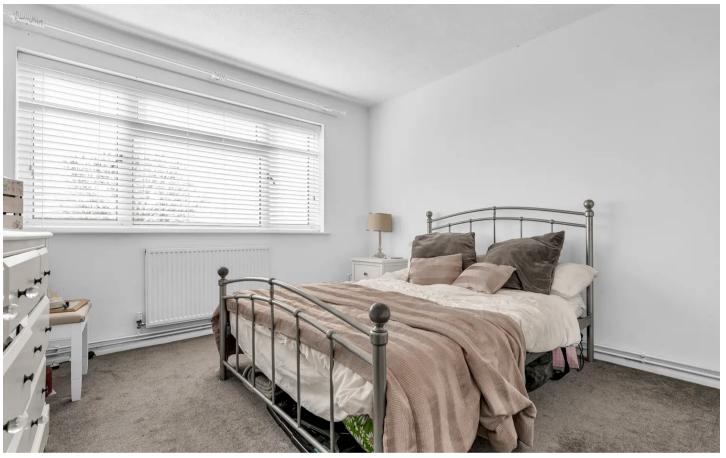

#### **Bedroom One**

10' 8" x 11' 8" (3.25m x 3.56m)

With double glazed window to side aspect, radiator.

#### **Bedroom Two**

8' 10" x 11' 8" (2.69m x 3.56m)

With double glazed window to side aspect, radiator.