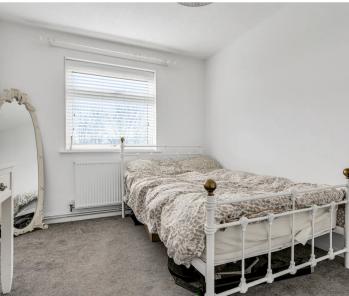

#### **Bedroom One**

10' 8" x 11' 8" (3.25m x 3.56m)

With double glazed window to side aspect, radiator.

#### **Bedroom Two**

8' 10" x 11' 8" (2.69m x 3.56m)

With double glazed window to side aspect, radiator.