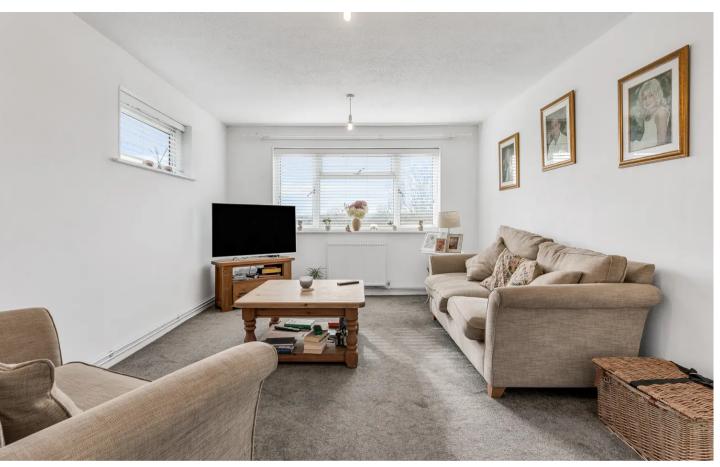

### **Living Room**

11' 7" x 15' 4" (3.53m x 4.67m)

Dual aspect with double glazed windows to rear and side aspect, radiator, door to: