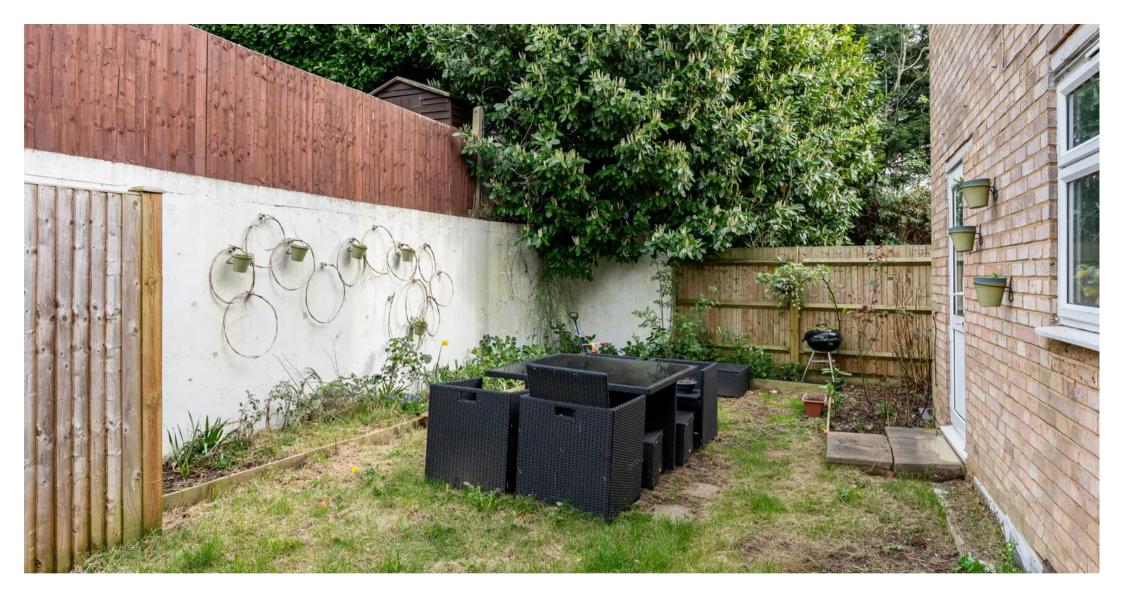

a range of wall and base storage units with worksurfaces over incorporating a sink and drainer unit, built in oven with hob and extractor over, integrated appliances, tiled splash back areas, wood effect flooring, radiator.

#### **Bedroom One**

10' 8" x 11' 8" (3.25m x 3.56m)

With double glazed window to side aspect, radiator.

#### **Bedroom Two**

8' 10" x 11' 8" (2.69m x 3.56m)

With double glazed window to side aspect, radiator.

#### **Bathroom**

With two double glazed windows to side aspect with obscure glass. Fitted with a suite comprising panel enclosed bath with shower over and glass shower screen, pedestal wash hand basin, dual flush wc, tiled splash back areas, tiled flooring, chrome heated towel rail.













## GARDEN

Private rear garden predominantly laid to lawn.



# Elliot Heath Estate Agents

Elliot Heath Estate Agents, 7 Star Street - SG12 7AA

01920 29 33 33

hello@elliotheath.co.uk

elliotheath.co.uk