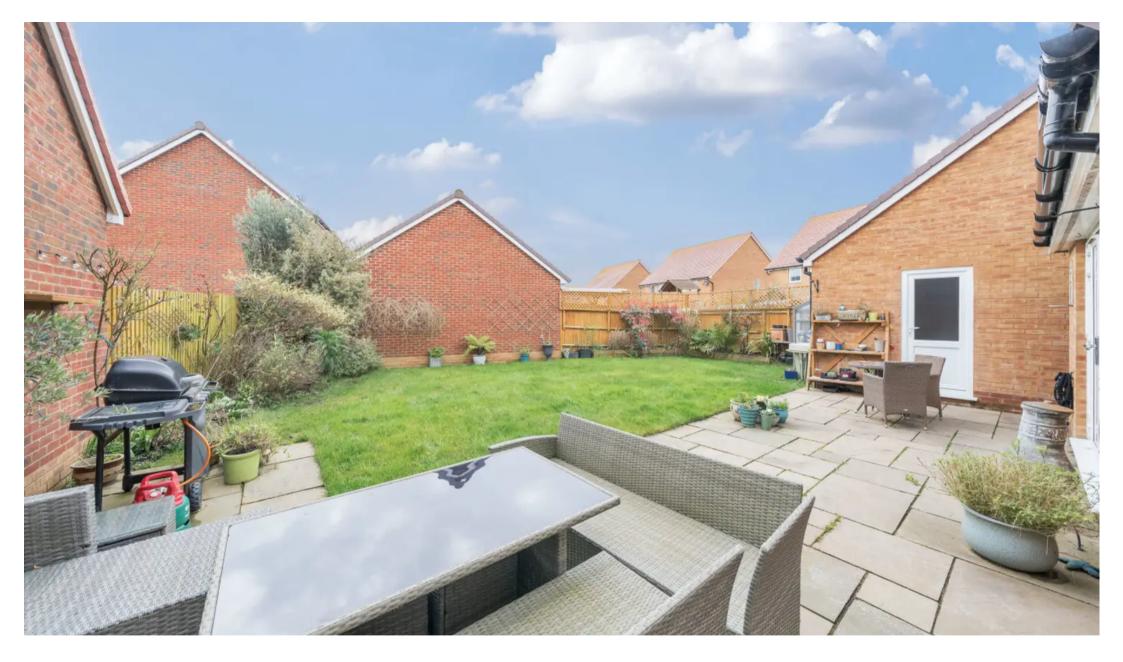

Externally, the property comes complete with a garage for secure parking and storage as well as off-road parking for additional convenience. The property boasts a spacious south-facing rear garden offering a serene retreat for outdoor entertainment and relaxation on both the patio and the lawn.