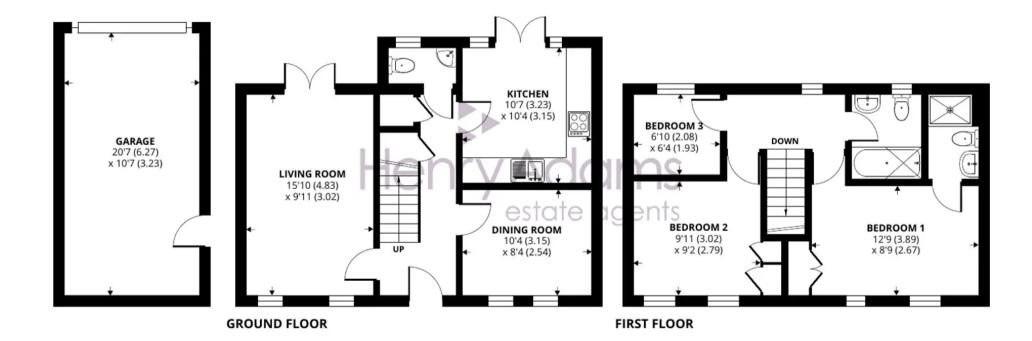

Approximate Area = 919 sq ft / 85.4 sq m Garage = 220 sq ft / 20.4 sq m Total = 1139 sq ft / 105.8 sq m

For identification only - Not to scale