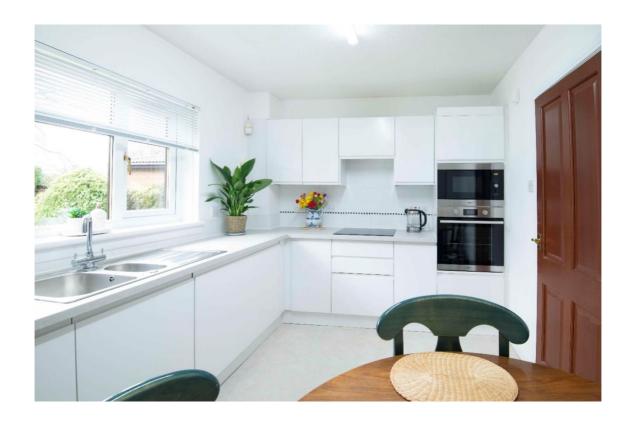

E.K. Business Park 14 Stroud Road East Kilbride G75 0YA

The breakfasting kitchen has high gloss cabinets, contrasting worksurface, and includes the new integrated electric oven, microwave, fridge freezer, and dishwasher.