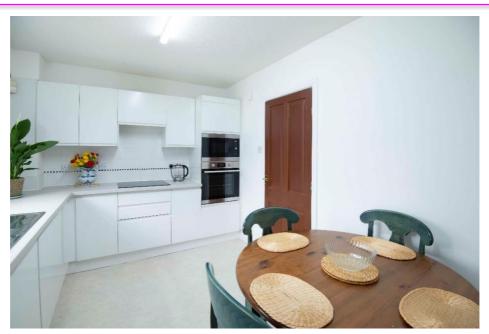

E.K. Business Park 14 Stroud Road East Kilbride G75 0YA

The breakfasting kitchen has high gloss cabinets, contrasting worksurface, and includes the new integrated electric oven, microwave, fridge freezer, and dishwasher.