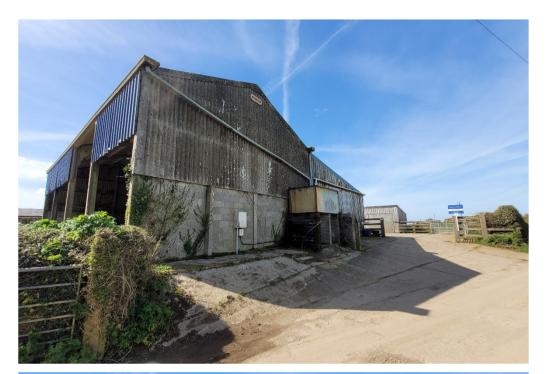

#### **THE BARNS**

The larger of the two barns on the site has Class Q permission for its conversion into a large, five bedroom family home with accommodation exceeding 4,000 sq ft set over two storeys. Permission was granted on 20<sup>th</sup> December 2023 (PA23/07284) – further details are available on the Planning Portal or from the agents on request.

A further barn (approx. 16.5m x 4.5m) situated slightly to the north is thought to have potential for conversion (subject to planning) but equally offers invaluable storage/workshop space in its current form.