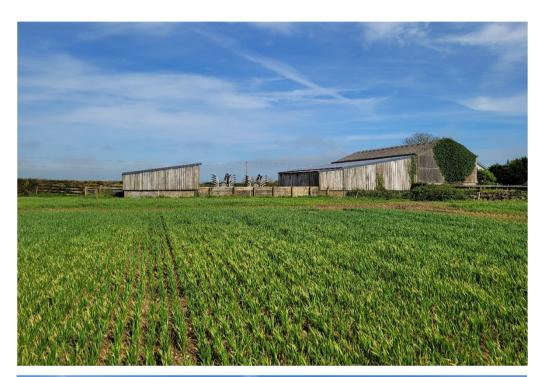

#### **THE BARNS**

The larger of the two barns on the site has Class Q permission for its conversion into a large, five bedroom family home with accommodation exceeding 4,000 sq ft set over two storeys. Permission was granted on 20<sup>th</sup> December 2023 (PA23/07284) – further details are available on the Planning Portal or from the agents on request.

A further barn (approx. 16.5m x 4.5m) situated slightly to the north is thought to have potential for conversion (subject to planning) but equally offers invaluable storage/workshop space in its current form.