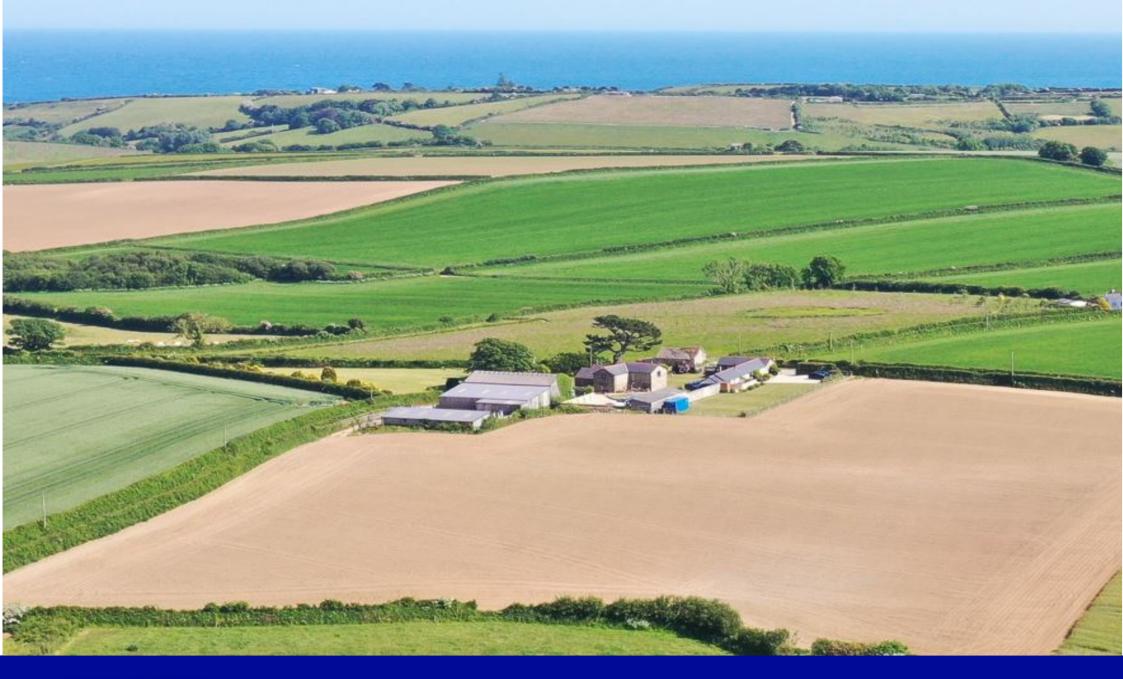

#### THE PROPERTY

The barns (including the surrounding land) have been in the same family ownership for generations and are now offered for sale individually or with up to a total of 99.66 acres (40.33 ha) or thereabouts.

#### **THE BARNS**

The larger of the two barns on the site has Class Q permission for its conversion into a large, five bedroom family home with accommodation exceeding 4,000 sq ft set over two storeys. Permission was granted on 20<sup>th</sup> December 2023 (PA23/07284) – further details are available on the Planning Portal or from the agents on request.

A further barn (approx. 16.5m x 4.5m) situated slightly to the north is thought to have potential for conversion (subject to planning) but equally offers invaluable storage/workshop space in its current form.

#### **SITUATION**

The barns are located part way between Tregony and Veryan on the Roseland Peninsula. The whole Peninsula is designated an Area of Outstanding Natural Beauty and the views are quite exceptional – far reaching over unspoilt, rolling countryside. The Roseland is scattered with small villages offering every day amenities and a convenience store and petrol station are located at Bessey Beneath, less than a mile from the property, whilst further facilities are available at Tregony and Veryan including primary schools and The Roseland Academy secondary school at Tregony. Truro is approximately 10 miles distant and is the commercial capital of Cornwall, boasting a selection of national multiples and independent shops, the historic Cathedral and a main line train station to London (Paddington).