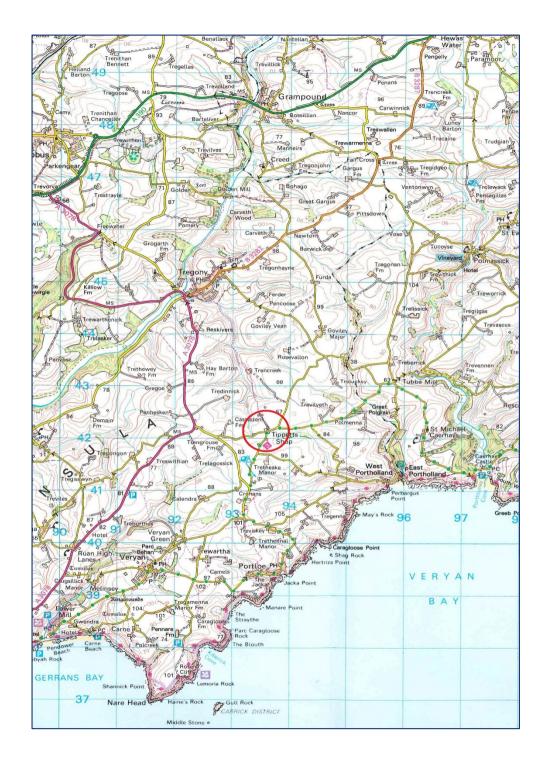

#### **SITUATION**

The barns are located part way between Tregony and Veryan on the Roseland Peninsula. The whole Peninsula is designated an Area of Outstanding Natural Beauty and the views are quite exceptional – far reaching over unspoilt, rolling countryside. The Roseland is scattered with small villages offering every day amenities and a convenience store and petrol station are located at Bessey Beneath, less than a mile from the property, whilst further facilities are available at Tregony and Veryan including primary schools and The Roseland Academy secondary school at Tregony. Truro is approximately 10 miles distant and is the commercial capital of Cornwall, boasting a selection of national multiples and independent shops, the historic Cathedral and a main line train station to London (Paddington).

#### **DIRECTIONS**

From Bessey Beneath turn left as if heading towards Veryan and then take the first left signposted Mevagissey and Caerhays. Continue along this road for approximately half a mile and on approaching a cluster of dwellings – namely a stone barn to the right and a modern barn conversion on the left - turn left into an unregistered concreted lane and the barns will be found after a short distance on the left hand side.