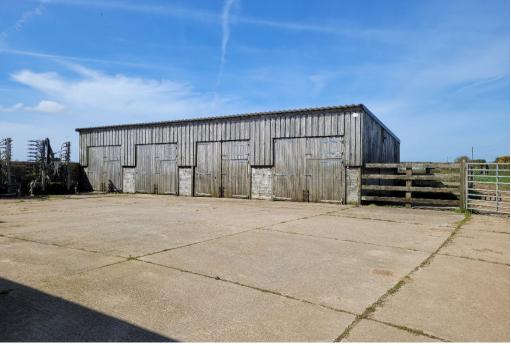

#### **THE BARNS**

The larger of the two barns on the site has Class Q permission for its conversion into a large, five bedroom family home with accommodation exceeding 4,000 sq ft set over two storeys. Permission was granted on 20<sup>th</sup> December 2023 (PA23/07284) – further details are available on the Planning Portal or from the agents on request.

A further barn (approx. 16.5m x 4.5m) situated slightly to the north is thought to have potential for conversion (subject to planning) but equally offers invaluable storage/workshop space in its current form.