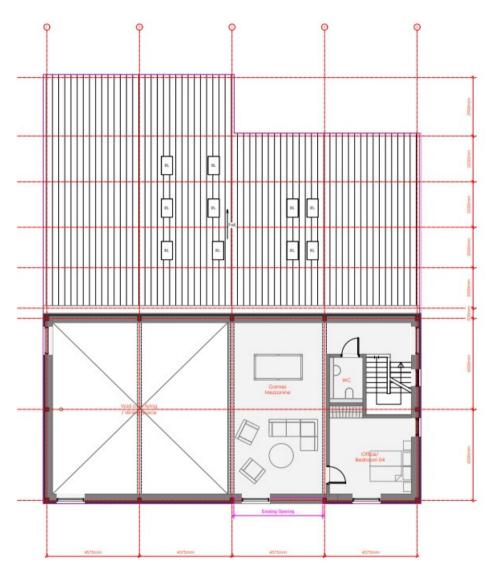

#### **THE BARNS**

The larger of the two barns on the site has Class Q permission for its conversion into a large, five bedroom family home with accommodation exceeding 4,000 sq ft set over two storeys. Permission was granted on 20<sup>th</sup> December 2023 (PA23/07284) – further details are available on the Planning Portal or from the agents on request.

**NB** Aerial photographs taken June 2023.

Ground Floor First Floor