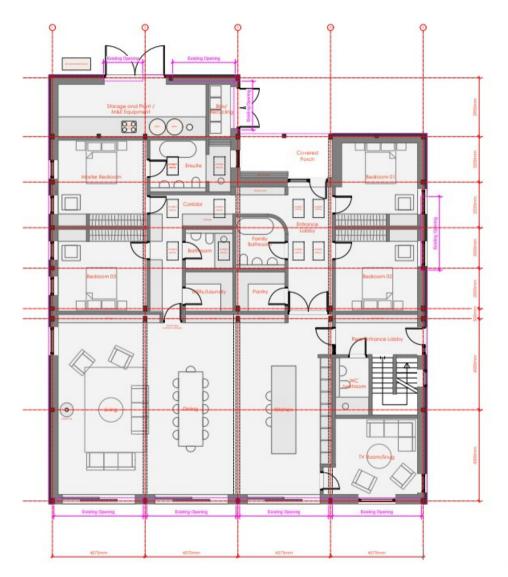

#### **THE BARNS**

The larger of the two barns on the site has Class Q permission for its conversion into a large, five bedroom family home with accommodation exceeding 4,000 sq ft set over two storeys. Permission was granted on 20<sup>th</sup> December 2023 (PA23/07284) – further details are available on the Planning Portal or from the agents on request.

**NB** Aerial photographs taken June 2023.

Ground Floor First Floor