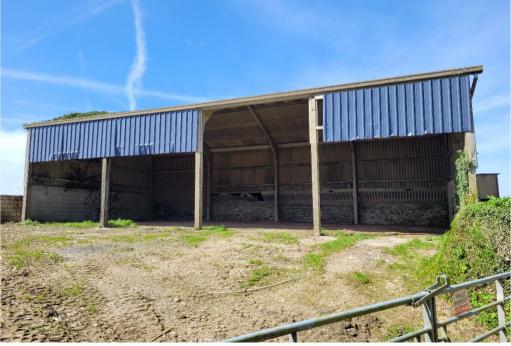

#### **THE BARNS**

The larger of the two barns on the site has Class Q permission for its conversion into a large, five bedroom family home with accommodation exceeding 4,000 sq ft set over two storeys. Permission was granted on 20<sup>th</sup> December 2023 (PA23/07284) – further details are available on the Planning Portal or from the agents on request.

A further barn (approx. 16.5m x 4.5m) situated slightly to the north is thought to have potential for conversion (subject to planning) but equally offers invaluable storage/workshop space in its current form.