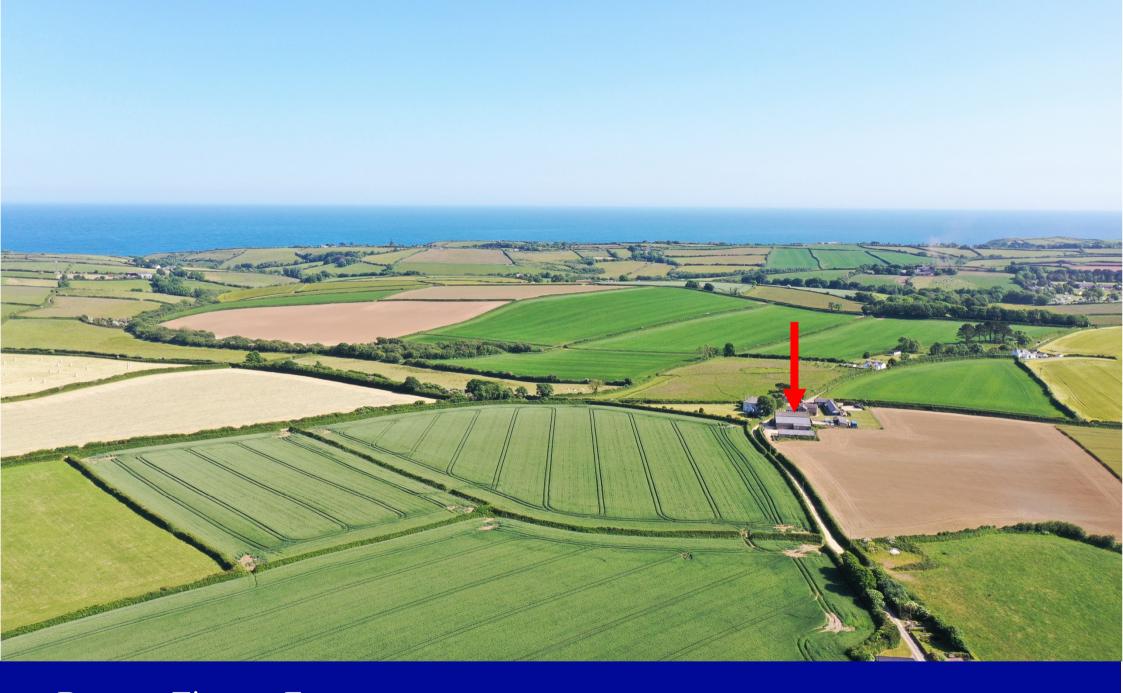

#### THE PROPERTY

The barns (including the surrounding land) have been in the same family ownership for generations and are now offered for sale individually or with up to a total of 99.66 acres (40.33 ha) or thereabouts.

#### **THE BARNS**

The larger of the two barns on the site has Class Q permission for its conversion into a large, five bedroom family home with accommodation exceeding 4,000 sq ft set over two storeys. Permission was granted on 20<sup>th</sup> December 2023 (PA23/07284) – further details are available on the Planning Portal or from the agents on request.

A further barn (approx. 16.5m x 4.5m) situated slightly to the north is thought to have potential for conversion (subject to planning) but equally offers invaluable storage/workshop space in its current form.

**NB** Aerial photographs taken June 2023.

Ground Floor First Floor

#### **SITUATION**

The barns are located part way between Tregony and Veryan on the Roseland Peninsula. The whole Peninsula is designated an Area of Outstanding Natural Beauty and the views are quite exceptional – far reaching over unspoilt, rolling countryside. The Roseland is scattered with small villages offering every day amenities and a convenience store and petrol station are located at Bessey Beneath, less than a mile from the property, whilst further facilities are available at Tregony and Veryan including primary schools and The Roseland Academy secondary school at Tregony. Truro is approximately 10 miles distant and is the commercial capital of Cornwall, boasting a selection of national multiples and independent shops, the historic Cathedral and a main line train station to London (Paddington).