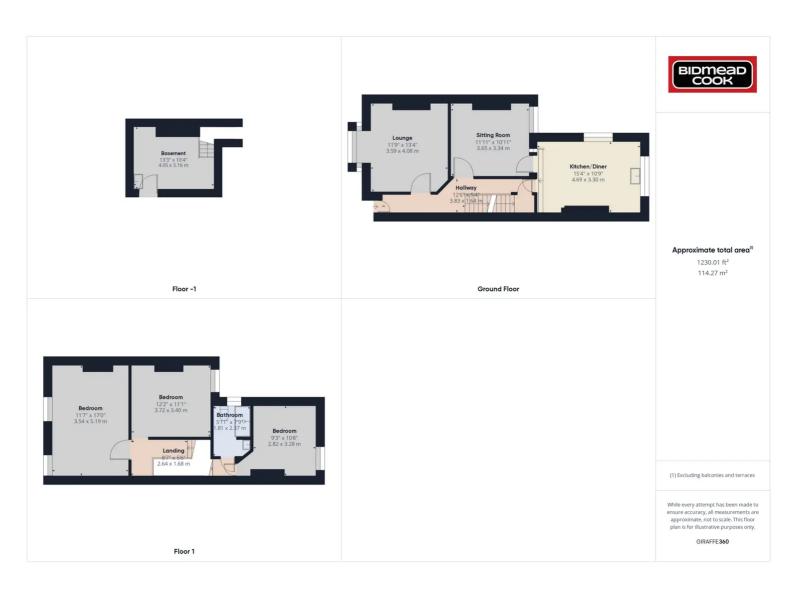

## 66 Alexandra Street, Ebbw Vale, NP23 6JF

£135,000 Freehold

Mid-Terrace Property • Two Reception Rooms • Kitchen/Diner • Bathroom • Three Bedrooms • Basement Room • Rear Garden and Garage

1 Bethcar Street, Ebbw Vale, Gwent, NP23 6HH Tel: 01495 302301 Email: ebbwvale@bidmeadcook.co.uk www.bidmeadcook.co.uk A mid-terrace property in a central position of Ebbw Vale. The accommodation comprises an entrance hallway, lounge, sitting room, kitchen/diner, and to the first floor are three bedrooms and bathroom.

Benefits include UPVC double glazing, a gas central heating system, rear garden, garage and basement room. \*\*Ideal Investment Opportunity\*\*

Council Tax band: B

Tenure: Freehold

EPC Energy Efficiency Rating: D