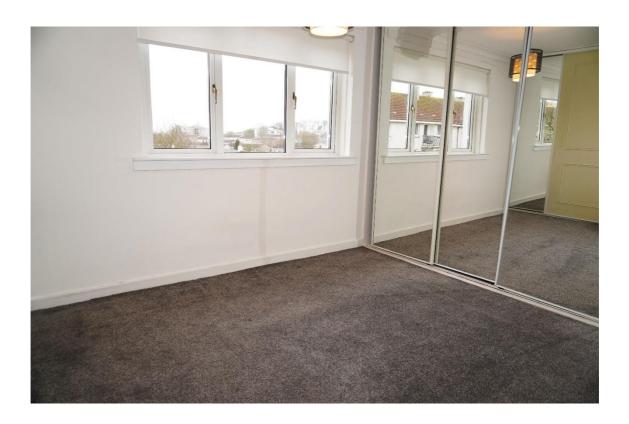

01355 571883

It comprises of the welcoming hallway, spacious lounge dining room with open aspect and French doors to the balcony, modern fitted kitchen, and shower room, and two double bedrooms, with both ample storage.

#### **Measurements**

Lounge/dining room 18' x 10'9". Bedroom 11'6" x 9'19"

Kitchen 9'6" x 6'10" Bathroom 5'11" x 6'2"

Bedroom 12'4x 10'10"

E.K. Business Park 14 Stroud Road East Kilbride G75 0YA