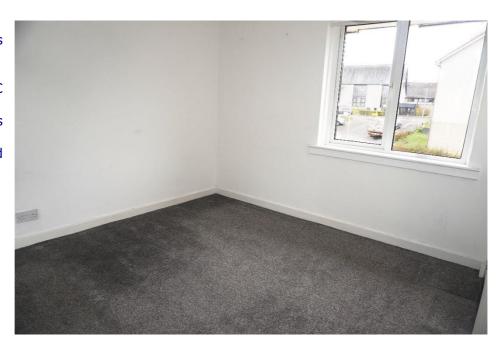

01355 571883

It comprises of the welcoming hallway, spacious lounge dining room with open aspect and French doors to the balcony, modern fitted kitchen, and shower room, and two double bedrooms, with both ample storage.

#### **Measurements**

Lounge/dining room 18' x 10'9". Bedroom 11'6" x 9'19"

Kitchen 9'6" x 6'10" Bathroom 5'11" x 6'2"

Bedroom 12'4x 10'10"

E.K. Business Park 14 Stroud Road East Kilbride G75 0YA