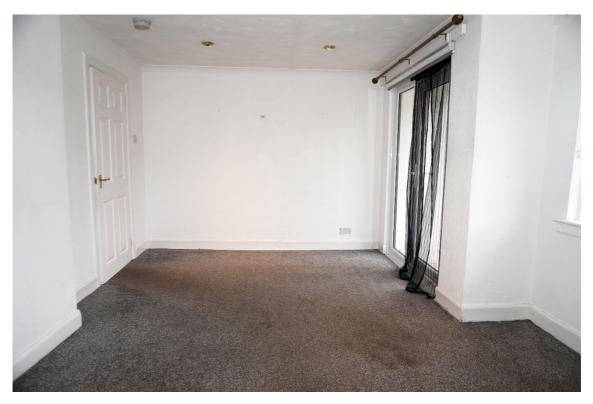

01355 571883

It comprises of the welcoming hallway, spacious lounge dining room with open aspect and French doors to the balcony, modern fitted kitchen, and shower room, and two double bedrooms, with both ample storage.

#### **Measurements**

Lounge/dining room 18' x 10'9". Bedroom 11'6" x 9'19"

Kitchen 9'6" x 6'10" Bathroom 5'11" x 6'2"

Bedroom 12'4x 10'10"

E.K. Business Park 14 Stroud Road East Kilbride G75 0YA