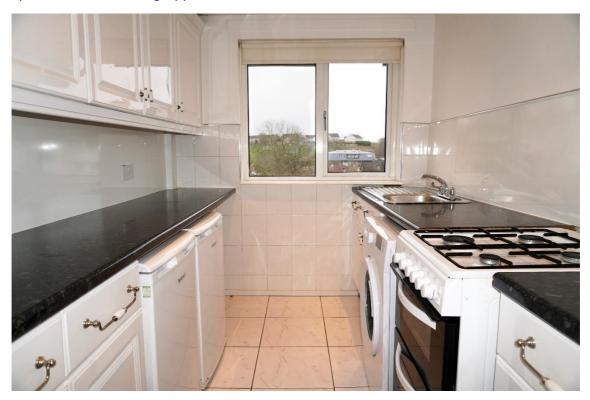

01355 571883

It comprises of the welcoming hallway, spacious lounge dining room with open aspect and French doors to the balcony, modern fitted kitchen, and shower room, and two double bedrooms, with both ample storage.

The kitchen has beech effect base and wall cabinets, contrasting worksurface, and space for freestanding appliances.

E.K. Business Park 14 Stroud Road East Kilbride G75 0YA

The décor is neutral throughout, it has UPVC double glazing, gas central heating and outside cellar.

#### **Measurements**

Lounge/dining room 18' x 10'9". Bedroom 11'6" x 9'19"

Kitchen 9'6" x 6'10" Bathroom 5'11" x 6'2"

Bedroom 12'4x 10'10"

E.K. Business Park 14 Stroud Road East Kilbride G75 0YA