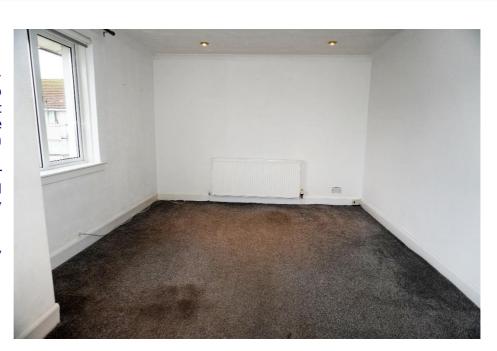

01355 571883

It comprises of the welcoming hallway, spacious lounge dining room with open aspect and French doors to the balcony, modern fitted kitchen, and shower room, and two double bedrooms, with both ample storage.

#### **Measurements**

Lounge/dining room 18' x 10'9". Bedroom 11'6" x 9'19"

Kitchen 9'6" x 6'10" Bathroom 5'11" x 6'2"

Bedroom 12'4x 10'10"

E.K. Business Park 14 Stroud Road East Kilbride G75 0YA