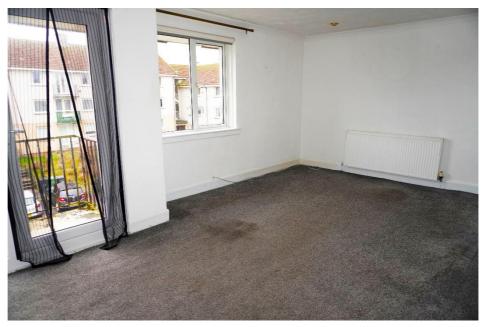

01355 571883

It comprises of the welcoming hallway, spacious lounge dining room with open aspect and French doors to the balcony, modern fitted kitchen, and shower room, and two double bedrooms, with both ample storage.

#### **Measurements**

Lounge/dining room 18' x 10'9". Bedroom 11'6" x 9'19"

Kitchen 9'6" x 6'10" Bathroom 5'11" x 6'2"

Bedroom 12'4x 10'10"

E.K. Business Park 14 Stroud Road East Kilbride G75 0YA