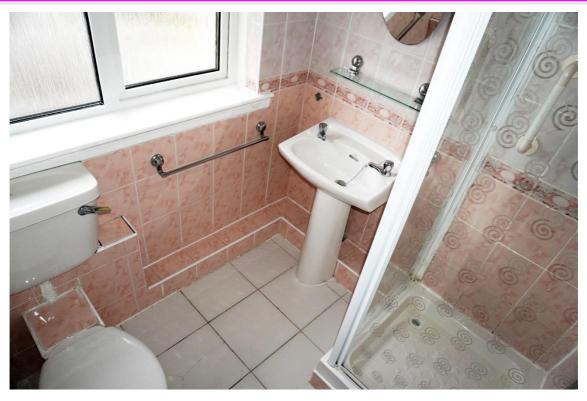

01355 571883

It comprises of the welcoming hallway, spacious lounge dining room with open aspect and French doors to the balcony, modern fitted kitchen, and shower room, and two double bedrooms, with both ample storage.

#### **Measurements**

Lounge/dining room 18' x 10'9". Bedroom 11'6" x 9'19"

Kitchen 9'6" x 6'10" Bathroom 5'11" x 6'2"

Bedroom 12'4x 10'10"

E.K. Business Park 14 Stroud Road East Kilbride G75 0YA