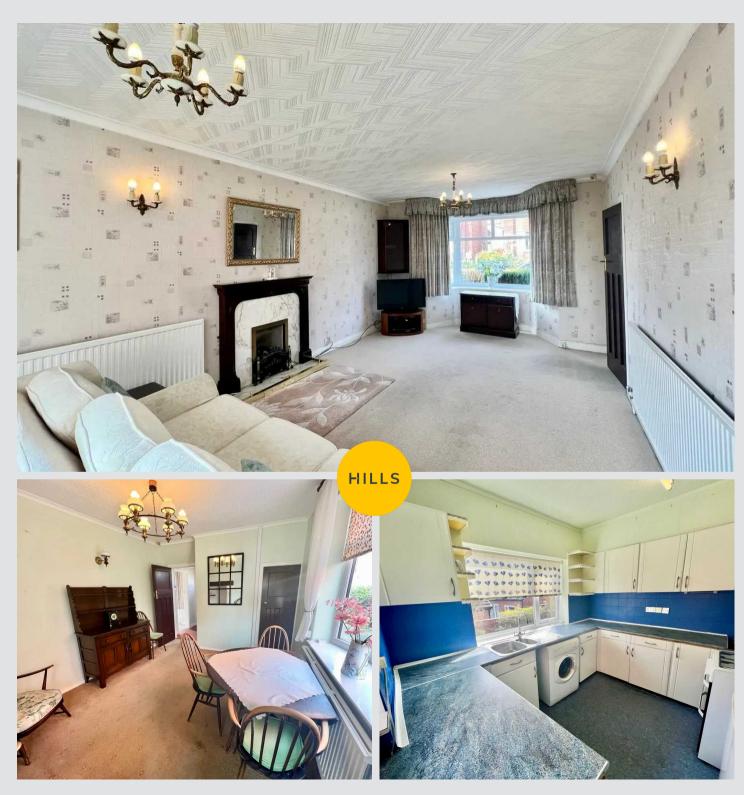

## Living room

20' 0" x 10' 2" (6.10m x 3.10m)

## Dining room

14' 5" x 10' 2" (4.40m x 3.10m)

## Kitchen

8' 6" x 9' 10" (2.60m x 3.00m)