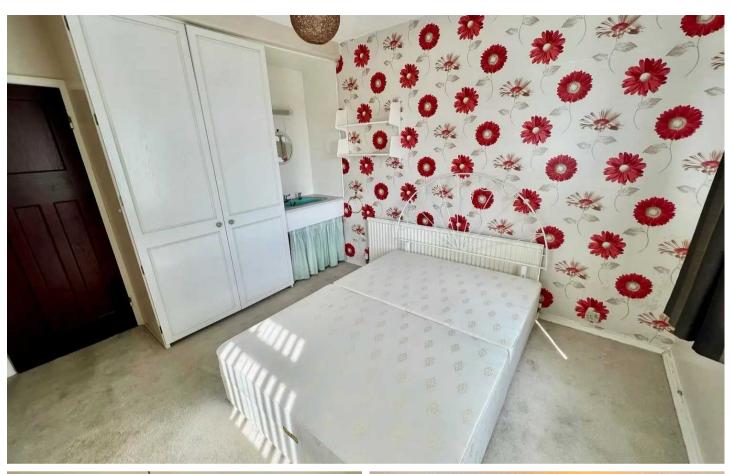

## Bedroom 1

13' 1" x 9' 10" (4.00m x 3.00m)

## Bedroom 2

9' 10" x 9' 10" (3.00m x 3.00m)

## Bedroom 3

11' 10" x 9' 10" (3.60m x 3.00m)