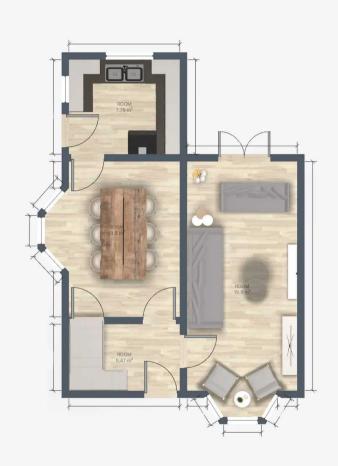

## Hallway

6' 7" x 10' 2" (2.00m x 3.10m)

## Living room

20' 0" x 10' 2" (6.10m x 3.10m)

## Dining room

14' 5" x 10' 2" (4.40m x 3.10m)

## Kitchen

8' 6" x 9' 10" (2.60m x 3.00m)