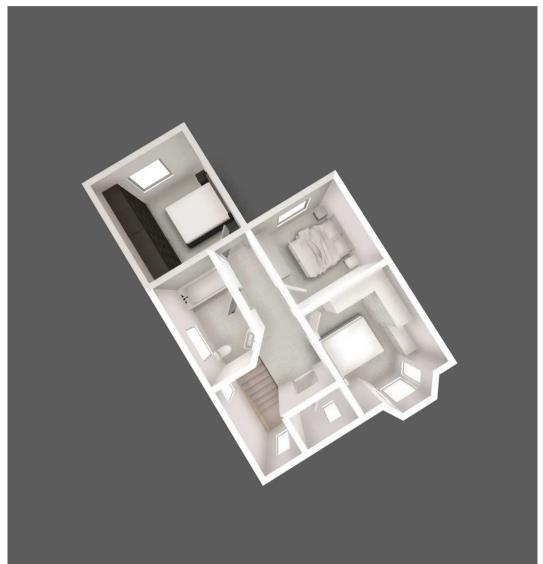

# 9 Osborne Drive

Pendlebury, Manchester

NO CHAIN. A CHARMING DETACHED HOUSE IN PENDLEBURY. On the ground floor the property offers an entrance hall, a very spacious lounge, a dining room, a kitchen and a WC. On the first floor there are three bedrooms and a large family bathroom. The house

Council Tax band: D

Tenure: Freehold

- NO CHAIN
- DETACHED HOUSE IN PENDLEBURY LOCATION
- THREE BEDROOMS
- TWO BATHROOMS
- TWO RECEPTION ROOMS
- GAS CENTRAL HEATING AND UPVC DOUBLE GLAZING
- QUIET LOCATION
- CLOSE TO LOCAL SCHOOLS SHOPS AND TRANSPORT LINKS

## Hallway

6' 7" x 10' 2" (2.00m x 3.10m)

#### wc

## Living room

20' 0" x 10' 2" (6.10m x 3.10m)

## Dining room

14' 5" x 10' 2" (4.40m x 3.10m)

## Kitchen

8' 6" x 9' 10" (2.60m x 3.00m)

## Landing

## Bedroom 1

13' 1" x 9' 10" (4.00m x 3.00m)

## Bedroom 2

9' 10" x 9' 10" (3.00m x 3.00m)

## Bedroom 3

11' 10" x 9' 10" (3.60m x 3.00m)

## Bathroom

10' 2" x 6' 7" (3.10m x 2.00m)