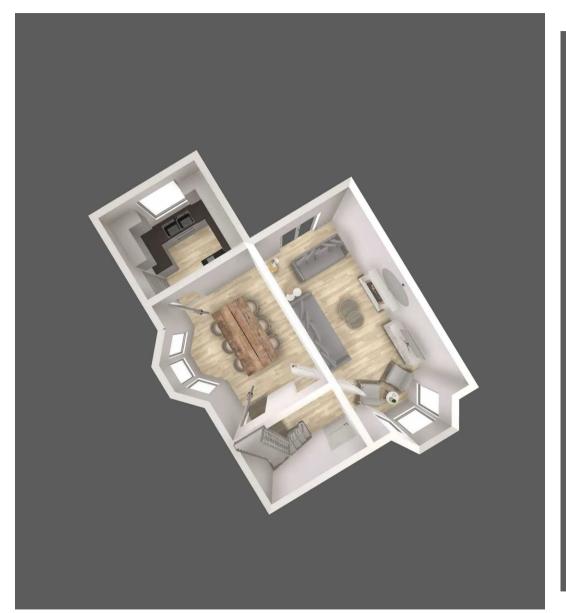

## Hallway

6' 7" x 10' 2" (2.00m x 3.10m)

## Living room

20' 0" x 10' 2" (6.10m x 3.10m)

## Dining room

14' 5" x 10' 2" (4.40m x 3.10m)

## Kitchen

8' 6" x 9' 10" (2.60m x 3.00m)