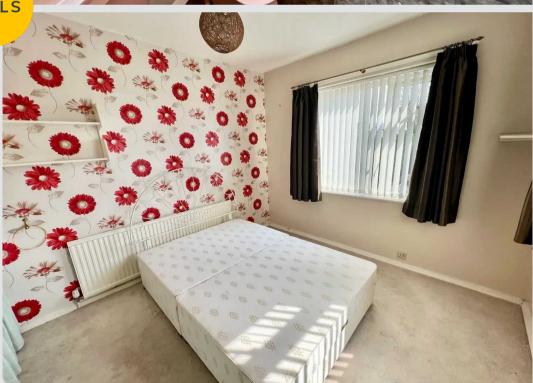

## Bedroom 1

13' 1" x 9' 10" (4.00m x 3.00m)

## Bedroom 2

9' 10" x 9' 10" (3.00m x 3.00m)

## Bedroom 3

11' 10" x 9' 10" (3.60m x 3.00m)