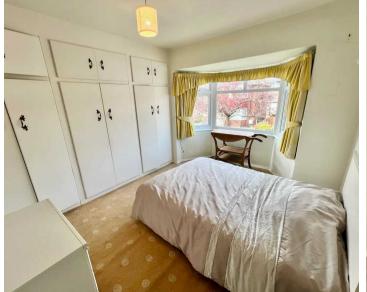

## Bedroom 1

13' 1" x 9' 10" (4.00m x 3.00m)

## Bedroom 2

9' 10" x 9' 10" (3.00m x 3.00m)

## Bedroom 3

11' 10" x 9' 10" (3.60m x 3.00m)