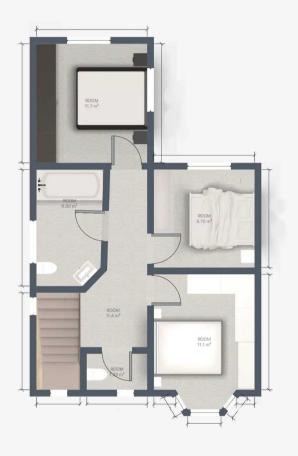

## Landing

## Bedroom 1

13' 1" x 9' 10" (4.00m x 3.00m)

## Bedroom 2

9' 10" x 9' 10" (3.00m x 3.00m)

## Bedroom 3

11' 10" x 9' 10" (3.60m x 3.00m)

## Bathroom

10' 2" x 6' 7" (3.10m x 2.00m)