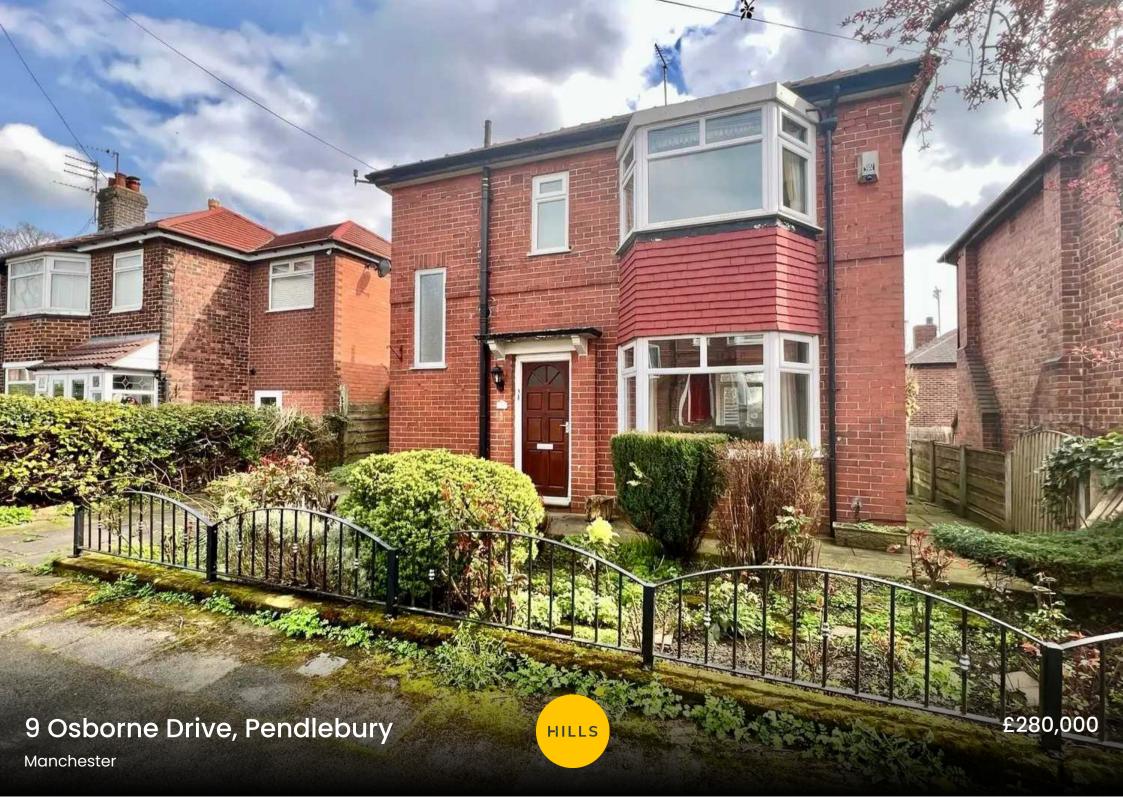

# 9 Osborne Drive

Pendlebury, Manchester

NO CHAIN. A CHARMING DETACHED HOUSE IN PENDLEBURY. On the ground floor the property offers an entrance hall, a very spacious lounge, a dining room, a kitchen and a WC. On the first floor there are three bedrooms and a large family bathroom. The house

Council Tax band: D

Tenure: Freehold

- NO CHAIN
- DETACHED HOUSE IN PENDLEBURY LOCATION
- THREE BEDROOMS
- TWO BATHROOMS
- TWO RECEPTION ROOMS
- GAS CENTRAL HEATING AND UPVC DOUBLE GLAZING
- QUIET LOCATION
- CLOSE TO LOCAL SCHOOLS SHOPS AND TRANSPORT LINKS