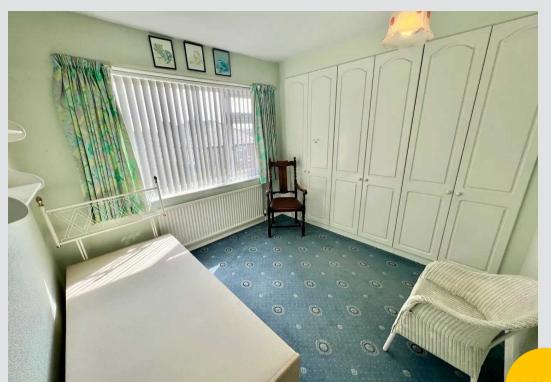

## Bedroom 1

13' 1" x 9' 10" (4.00m x 3.00m)

## Bedroom 2

9' 10" x 9' 10" (3.00m x 3.00m)

## Bedroom 3

11' 10" x 9' 10" (3.60m x 3.00m)