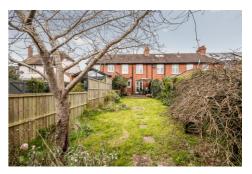

# **GARDEN**

Out to the rear is a beautiful tranquil South-East facing garden which is the jewel in the crown of this property. French doors open out onto the patio that runs along the back of the property. A stepping stone path leads down the lawn to a pair of wooden sheds and the far end passing a mature hedge and central cherry tree along the way.