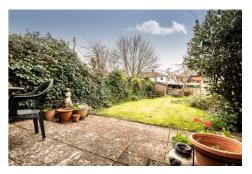

# **GARDEN**

Out to the rear is a beautiful tranquil South-East facing garden which is the jewel in the crown of this property. French doors open out onto the patio that runs along the back of the property. A stepping stone path leads down the lawn to a pair of wooden sheds and the far end passing a mature hedge and central cherry tree along the way.