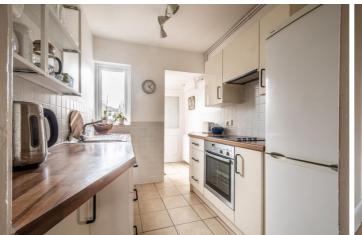

#### **KITCHEN**

The galley kitchen has been fitted with a range of cream wall and base units with an inset drainer sink and ceramic hob and finished with a range of cream wall tiles.