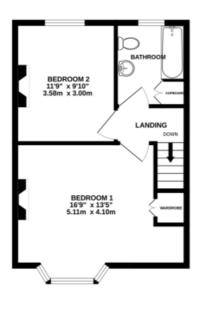

#### **FAMILY BATHROOM**

First off the landing is the family bathroom, which has been fitted with a white suite with shower over the bath and to the side an airing cupboard.

### **BEDROOM TWO**

Bedroom two is a beautiful light and airy double bedroom with views out over the rear garden and the original fireplace and mantle still in situ.

# **BEDROOM ONE**

Bedroom one is a lovely spacious room with a beautiful bay window to the front, a further original fireplace and plenty of storage space.

1ST FLOOR 397 sq.ft. (36.9 sq.m.) approx.

TOTAL FLOOR AREA: 829 sq.ft. (77.1 sq.m.) approx. Measurements are approximate. Not to scale. Illustrative purposes only Made with Metropix ©2024

Agents Note: Whilst every care has been taken to prepare these sales particulars, they are for guidance purposes only. All me asurements are approximate and are for general guidance purposes only and whilst every care has been taken to ensure their accuracy, they should not be relied upon and potential buyers are a dvised to recheck the measurements. West of Exe is a trading name for East of Exe Ltd. Reg. no. 07121967