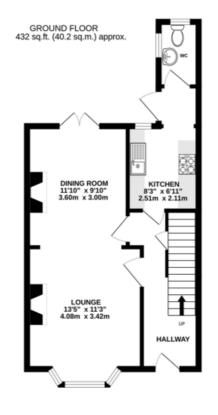

#### **HALLWAY**

Stairs lead up to the first floor with storage cupboard located below. Doors lead into the reception rooms and kitchen to the rear.

#### LOUNGE

First off the hallway is the delightful lounge with a beautiful bay window that overlooks the front garden and an elegant original cast iron fire place with tile surrounds and ornate white mantle over.

## **DINING ROOM**

Open planned off from the lounge, the dining room is a lovely light and airy room with a pair of French doors opening out onto the rear patio. The original floor boards have been lovingly stripped and restored and run seamlessly through the ground floor.

#### **KITCHEN**

The galley kitchen has been fitted with a range of cream wall and base units with an inset drainer sink and ceramic hob and finished with a range of cream wall tiles.

# **CLOAKROOM & UTILITY**

Beyond the kitchen is a small cloakroom fitted with a white W.C and hand basin with space and plumbing for white goods.