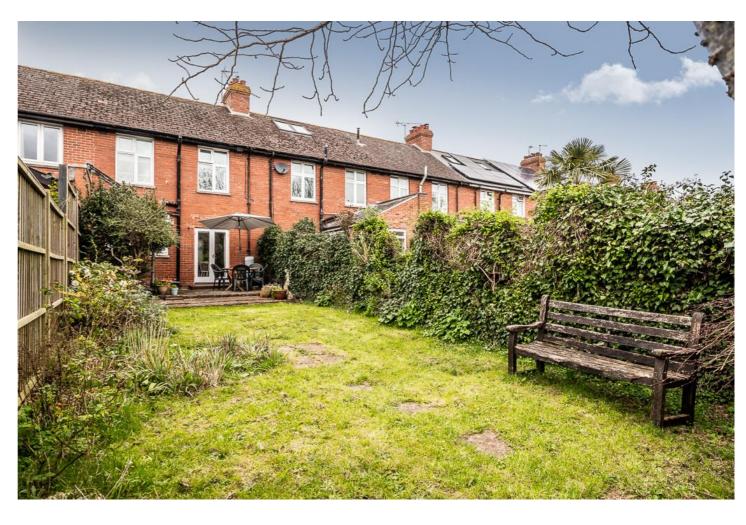

# **GARDEN**

Out to the rear is a beautiful tranquil South-East facing garden which is the jewel in the crown of this property. French doors open out onto the patio that runs along the back of the property. A stepping stone path leads down the lawn to a pair of wooden sheds and the far end passing a mature hedge and central cherry tree along the way.