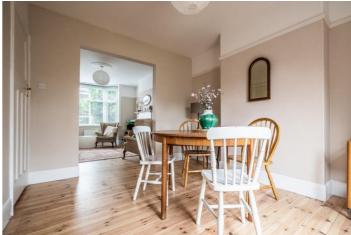

## **DINING ROOM**

Open planned off from the lounge, the dining room is a lovely light and airy room with a pair of French doors opening out onto the rear patio. The original floor boards have been lovingly stripped and restored and run seamlessly through the ground floor.