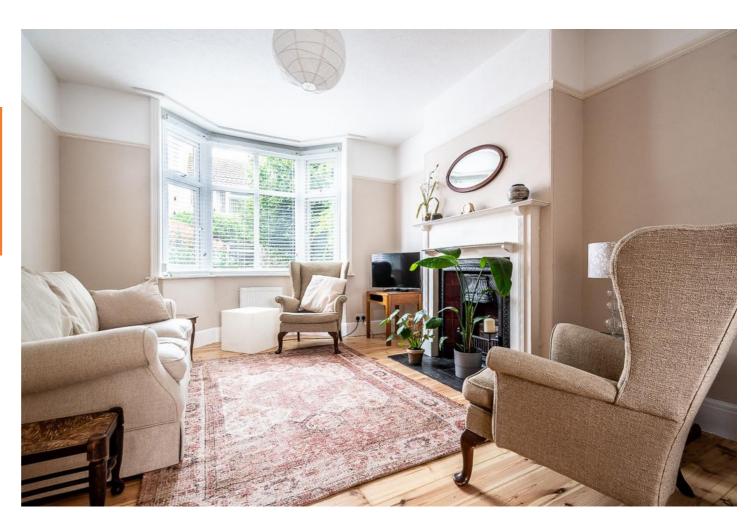

#### LOUNGE

First off the hallway is the delightful lounge with a beautiful bay window that overlooks the front garden and an elegant original cast iron fire place with tile surrounds and ornate white mantle over.