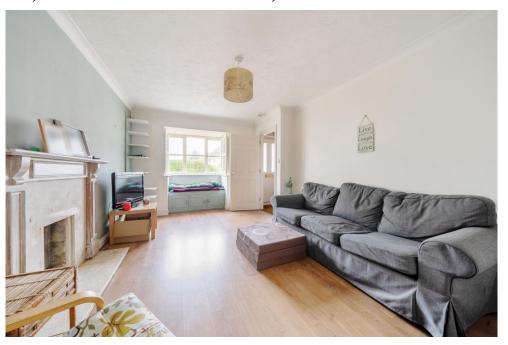

Entering the property into the hallway, to the right is the sitting room. A large and bright space it has a bay window with an attractive built in storage seat and views to the front. A minster style fireplace provides a focal point to the room which has built in shelving, wood laminate flooring and French doors which open to the kitchen/dining room.