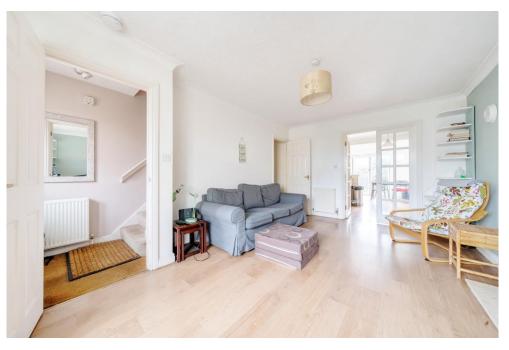

Entering the property into the hallway, to the right is the sitting room. A large and bright space it has a bay window with an attractive built in storage seat and views to the front. A minster style fireplace provides a focal point to the room which has built in shelving, wood laminate flooring and French doors which open to the kitchen/dining room.

The dining area has room for a large table and is light and airy thanks to Velux windows and bifold doors opening on to the garden which also offer the opportunity for indoor/outdoor dining. On the ground floor there is also hallway with understairs storage that leads to a further reception room which is currently arranged as a bedroom.