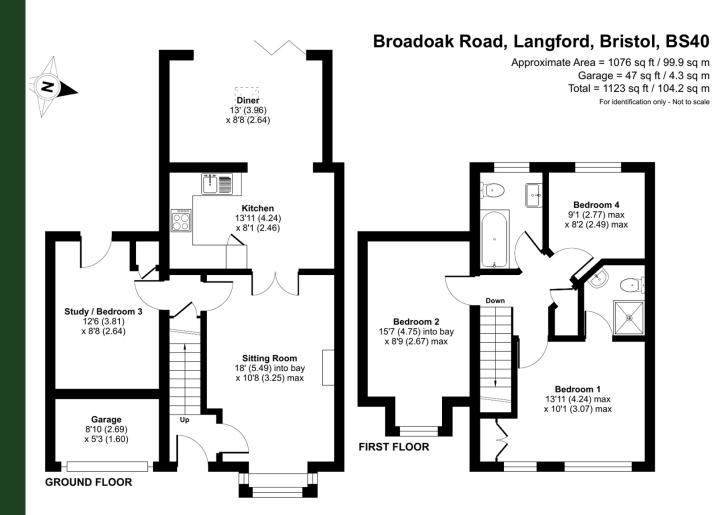

Approx 1076 Sq Ft Of Flexible Accommodation • Garage/Store And Off-Street Parking For 3 Cars • Large Kitchen Dining Room With Views Over Enclosed Garden • 3/4 Double Bedrooms • Modern Family Bathroom And Ensuite To Principal Bedroom • In Catchment For Popular Primary School And Well Regarded Churchill Community And Sixth Form • Access To M5 Within 8.5 Miles At Jct 21 • Bristol Airport 5.7 Miles • 24 Hour Bus Service – Central Bristol 13.5 Miles • Mainline Railway Services Within 4.7 Miles At Yatton – London Paddington From 114 Minutes (All Distances/Times Approx)

Entering the property into the hallway, to the right is the sitting room. A large and bright space it has a bay window with an attractive built in storage seat and views to the front. A minster style fireplace provides a focal point to the room which has built in shelving, wood laminate flooring and French doors which open to the kitchen/dining room.

A light filled, great sized room the kitchen area is fully fitted with a good range of cream wall and base units with an integrated oven and gas hob together with space for a washer dryer and fridge/freezer.

The dining area has room for a large table and is light and airy thanks to Velux windows and bifold doors opening on to the garden which also offer the opportunity for indoor/outdoor dining. On the ground floor there is also hallway with understairs storage that leads to a further reception room which is currently arranged as a bedroom.

Upstairs there 3 further bedrooms and two bathrooms one of which is ensuite.

**Location** – Langford offers local shopping and social facilities with a more comprehensive range of shops available at the nearby villages of Congresbury and Winscombe. There is a large medical practice in the village and a petrol station and mini-market close by. Primary schooling is available in the village and the excellent Churchill Academy and Sixth Form. Bristol and Weston-super-Mare are within easy commuting distance with a and junctions 20 and 21 of the M5 motorway each around 9 miles away. Bristol Airport is within 6 miles. The village of Yatton (approximately 4 miles distant) has a mainline railway station with direct services to London. The countryside around offers many activities including riding, sailing, fishing, walking and several golf courses.