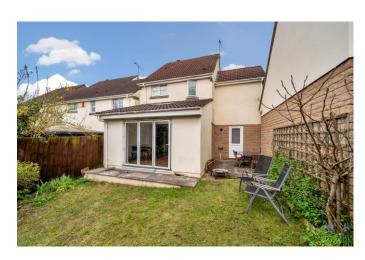

Situated in a quiet residential area, convenient for access to the shops and facilities of Churchill village, the detached property has driveway parking for 3 cars and a lawned low maintenance enclosed back garden.

The dining area has room for a large table and is light and airy thanks to Velux windows and bifold doors opening on to the garden which also offer the opportunity for indoor/outdoor dining. On the ground floor there is also hallway with understairs storage that leads to a further reception room which is currently arranged as a bedroom.