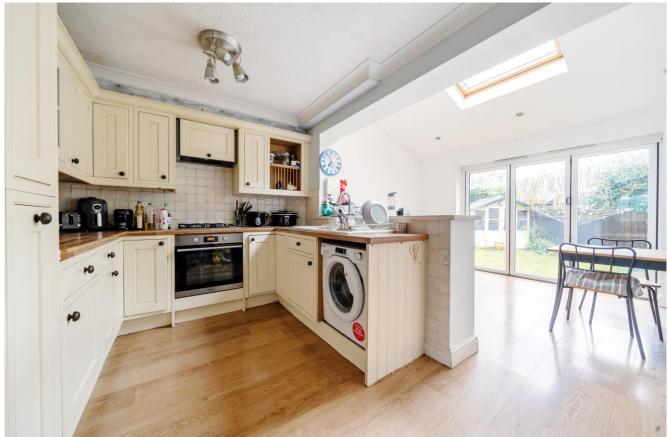

A light filled, great sized room the kitchen area is fully fitted with a good range of cream wall and base units with an integrated oven and gas hob together with space for a washer dryer and fridge/freezer.

The dining area has room for a large table and is light and airy thanks to Velux windows and bifold doors opening on to the garden which also offer the opportunity for indoor/outdoor dining. On the ground floor there is also hallway with understairs storage that leads to a further reception room which is currently arranged as a bedroom.