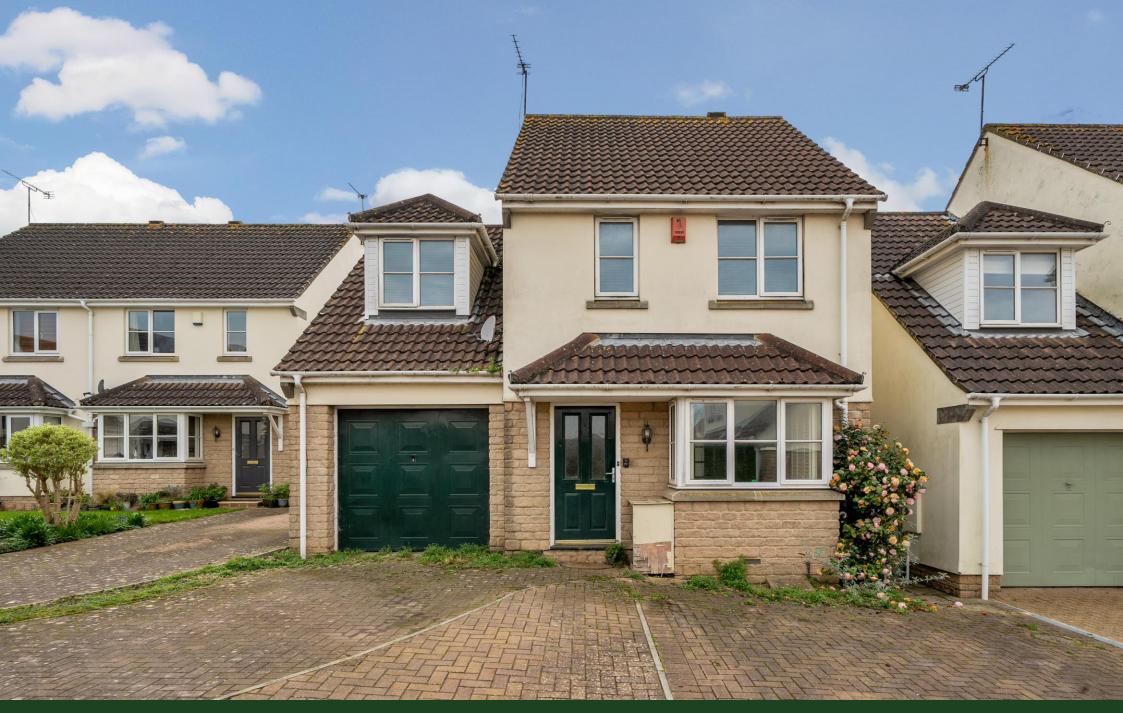

## 114 BROADOAK ROAD, LANGFORD, NORTH SOMERSET, BS40 5HB

A spacious 3/4 bedroom, 2 bathroom detached family home with driveway parking and enclosed garden, which is tucked away in a village location with easy access to Bristol and beyond.

Situated in a quiet residential area, convenient for access to the shops and facilities of Churchill village, the detached property has driveway parking for 3 cars and a lawned low maintenance enclosed back garden.