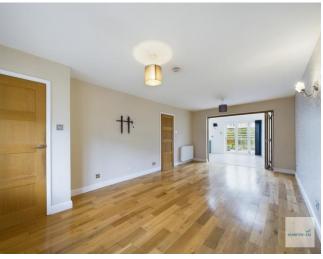

madana na ma

Simply stunning, this extended and renovated four bedroom detached house requires early viewing to appreciate the space and finish throughout.

The accommodation comprises of an entrance hall with a vaulted ceiling with access to a study and through to the living room with a bow window and bifolding doors into the open plan kitchen. The heart of the home is the impressive dining kitchen has a range of high and low level units, twin integrated oven, inset hob, American style fridge/freezer and dishwasher. There is a vaulted ceiling with Velux windows flooding the space with light and bi-folding doors to the rear garden. Also to the ground floor is a utility room with washing machine and w.c.