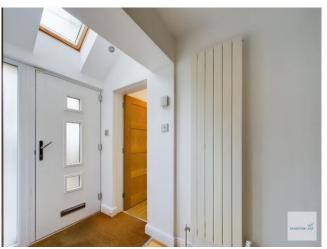

madana na ma

Simply stunning, this extended and renovated four bedroom detached house requires early viewing to appreciate the space and finish throughout.

The accommodation comprises of an entrance hall with a vaulted ceiling with access to a study and through to the living room with a bow window and bifolding doors into the open plan kitchen. The heart of the home is the impressive dining kitchen has a range of high and low level units, twin integrated oven, inset hob, American style fridge/freezer and dishwasher. There is a vaulted ceiling with Velux windows flooding the space with light and bi-folding doors to the rear garden. Also to the ground floor is a utility room with washing machine and w.c.