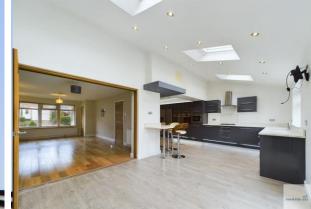

madana na ma

Simply stunning, this extended and renovated four bedroom detached house requires early viewing to appreciate the space and finish throughout.

The accommodation comprises of an entrance hall with a vaulted ceiling with access to a study and through to the living room with a bow window and bifolding doors into the open plan kitchen. The heart of the home is the impressive dining kitchen has a range of high and low level units, twin integrated oven, inset hob, American style fridge/freezer and dishwasher. There is a vaulted ceiling with Velux windows flooding the space with light and bi-folding doors to the rear garden. Also to the ground floor is a utility room with washing machine and w.c.