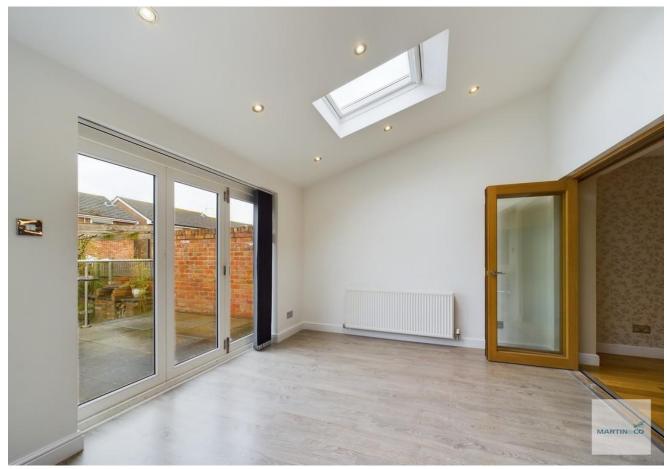

madana na ma

Simply stunning, this extended and renovated four bedroom detached house requires early viewing to appreciate the space and finish throughout.

The accommodation comprises of an entrance hall with a vaulted ceiling with access to a study and through to the living room with a bow window and bifolding doors into the open plan kitchen. The heart of the home is the impressive dining kitchen has a range of high and low level units, twin integrated oven, inset hob, American style fridge/freezer and dishwasher. There is a vaulted ceiling with Velux windows flooding the space with light and bi-folding doors to the rear garden. Also to the ground floor is a utility room with washing machine and w.c.