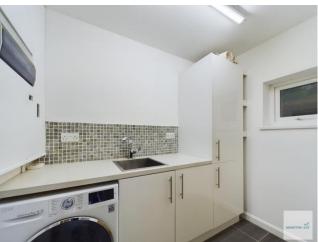

madana na ma

Simply stunning, this extended and renovated four bedroom detached house requires early viewing to appreciate the space and finish throughout.

The accommodation comprises of an entrance hall with a vaulted ceiling with access to a study and through to the living room with a bow window and bifolding doors into the open plan kitchen. The heart of the home is the impressive dining kitchen has a range of high and low level units, twin integrated oven, inset hob, American style fridge/freezer and dishwasher. There is a vaulted ceiling with Velux windows flooding the space with light and bi-folding doors to the rear garden. Also to the ground floor is a utility room with washing machine and w.c.