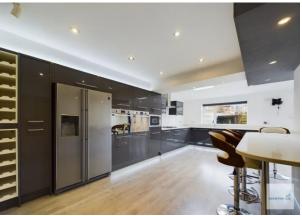

madana na ma

Simply stunning, this extended and renovated four bedroom detached house requires early viewing to appreciate the space and finish throughout.

The accommodation comprises of an entrance hall with a vaulted ceiling with access to a study and through to the living room with a bow window and bifolding doors into the open plan kitchen. The heart of the home is the impressive dining kitchen has a range of high and low level units, twin integrated oven, inset hob, American style fridge/freezer and dishwasher. There is a vaulted ceiling with Velux windows flooding the space with light and bi-folding doors to the rear garden. Also to the ground floor is a utility room with washing machine and w.c.