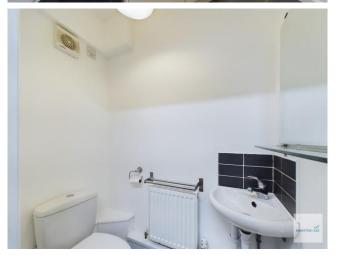

madana na ma

Simply stunning, this extended and renovated four bedroom detached house requires early viewing to appreciate the space and finish throughout.

The accommodation comprises of an entrance hall with a vaulted ceiling with access to a study and through to the living room with a bow window and bifolding doors into the open plan kitchen. The heart of the home is the impressive dining kitchen has a range of high and low level units, twin integrated oven, inset hob, American style fridge/freezer and dishwasher. There is a vaulted ceiling with Velux windows flooding the space with light and bi-folding doors to the rear garden. Also to the ground floor is a utility room with washing machine and w.c.