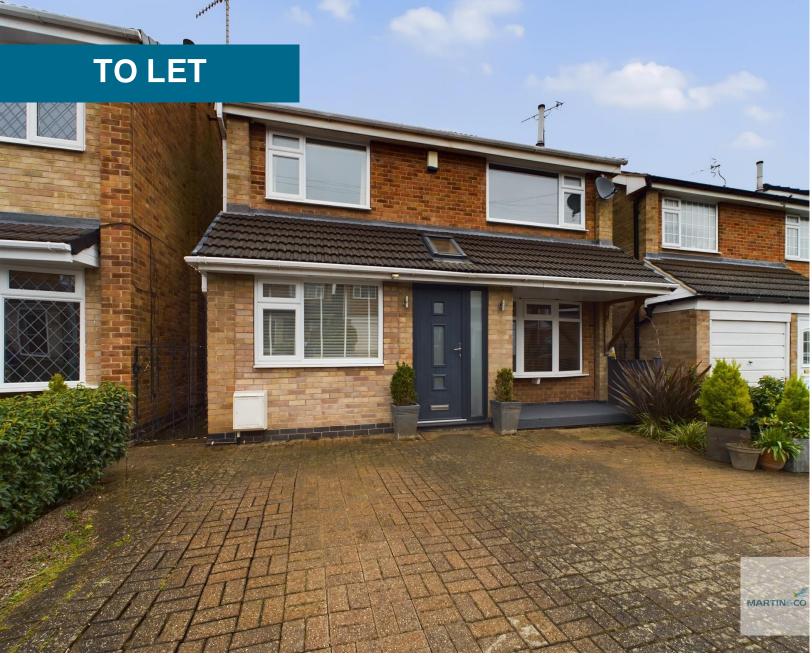

## Westway, Cotgrave, NG12 3QB

Detached House, 4 bedroom, 1 bathroom

£1,400 pcm

Date available: 5th April 2024

Deposit: £1,615

Unfurnished

Council Tax band: C

- Renovated Four Bedroom Detached House
- Extended Providing A Spacious Interior
- Bi-Folding Doors To Rear Garden
- Ample Off Road Parking
- Study
- Village Location

madana na ma

Simply stunning, this extended and renovated four bedroom detached house requires early viewing to appreciate the space and finish throughout.

The accommodation comprises of an entrance hall with a vaulted ceiling with access to a study and through to the living room with a bow window and bifolding doors into the open plan kitchen. The heart of the home is the impressive dining kitchen has a range of high and low level units, twin integrated oven, inset hob, American style fridge/freezer and dishwasher. There is a vaulted ceiling with Velux windows flooding the space with light and bi-folding doors to the rear garden. Also to the ground floor is a utility room with washing machine and w.c.