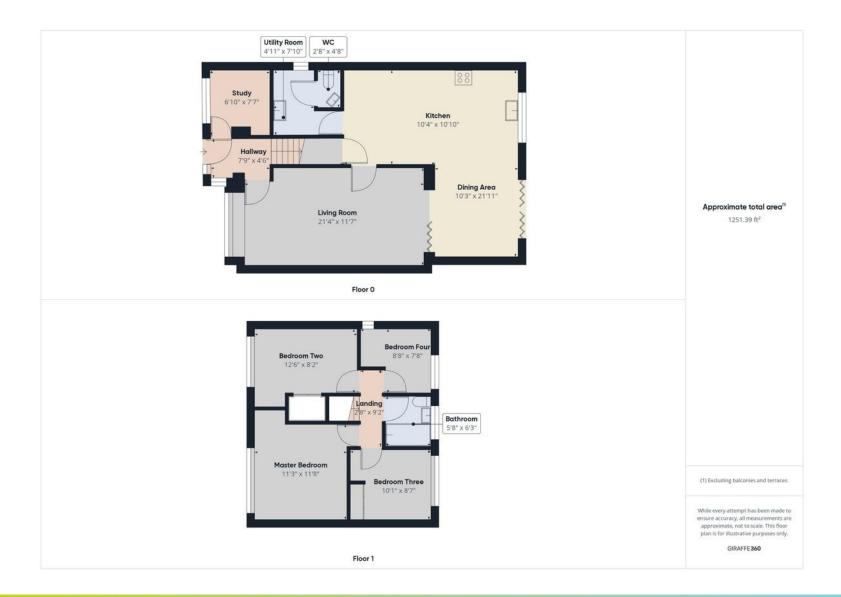

madana na ma

Simply stunning, this extended and renovated four bedroom detached house requires early viewing to appreciate the space and finish throughout.

The accommodation comprises of an entrance hall with a vaulted ceiling with access to a study and through to the living room with a bow window and bifolding doors into the open plan kitchen. The heart of the home is the impressive dining kitchen has a range of high and low level units, twin integrated oven, inset hob, American style fridge/freezer and dishwasher. There is a vaulted ceiling with Velux windows flooding the space with light and bi-folding doors to the rear garden. Also to the ground floor is a utility room with washing machine and w.c.

To the first floor there are four well proportioned bedrooms (two with fitted storage) and a family bathroom with bath and shower over. Externally, the property offers an enclosed rear garden with raised patio area and there is a block paved driveway to the front providing ample off road parking.