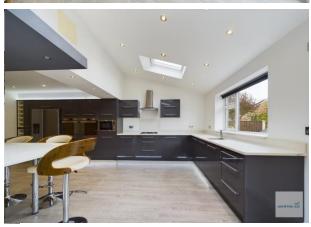

madana na ma

Simply stunning, this extended and renovated four bedroom detached house requires early viewing to appreciate the space and finish throughout.

The accommodation comprises of an entrance hall with a vaulted ceiling with access to a study and through to the living room with a bow window and bifolding doors into the open plan kitchen. The heart of the home is the impressive dining kitchen has a range of high and low level units, twin integrated oven, inset hob, American style fridge/freezer and dishwasher. There is a vaulted ceiling with Velux windows flooding the space with light and bi-folding doors to the rear garden. Also to the ground floor is a utility room with washing machine and w.c.