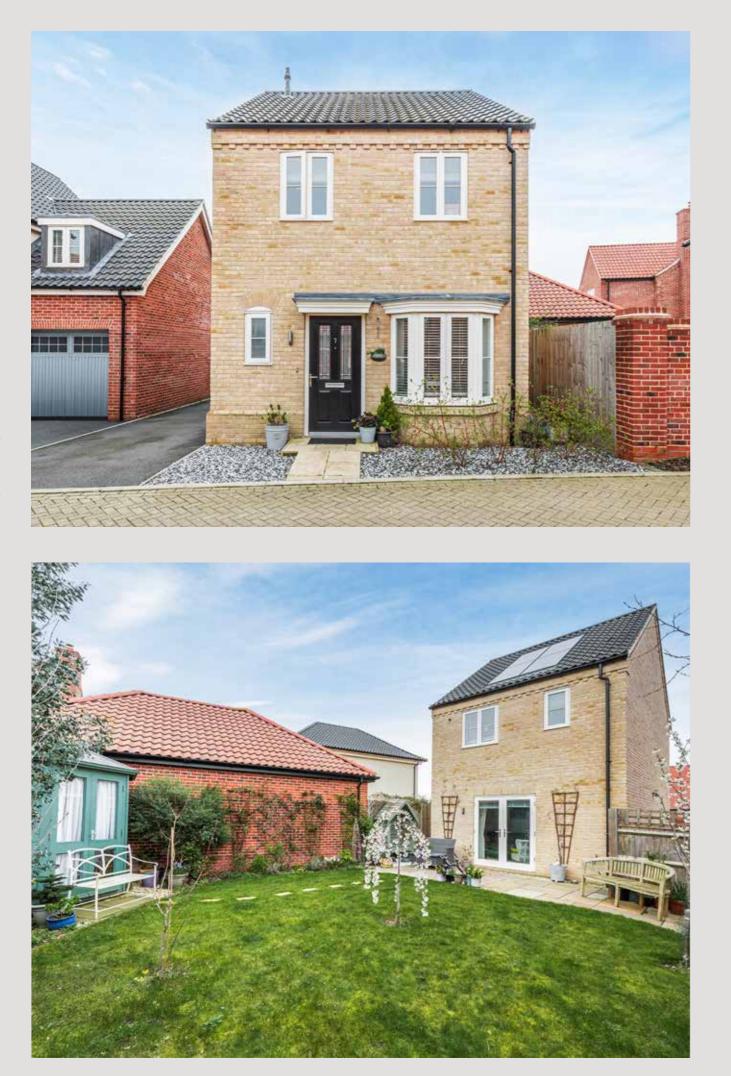

# 7 Barn Owl Drive

Holt, Norfolk NR25 6GP

Situated on the Popular Lovell Homes Development of Heath Farm

Ideally Located for the Centre of Holt

Within a 10 Minute Drive to Multiple **Coastal Destinations** 

**Detached** Property

**Beautifully Finished** 

**Two Bedrooms** 

**Two Bathrooms** 

Off-Road Parking for Two Vehicles

SOWERBYS HOLT OFFICE 01263 710777 holt@sowerbys.com

7 Barn Owl Drive is a beautifully presented two bedroom, two bathroom home which is uniquely detached -

something which sets it apart from other properties within this community.

The homeowner has a meticulous eye for detail and cleverly opted in for upgrades for this home, in conjunction with some later additions made. With upgraded appliances, Bosch used throughout, the oven purposely placed at eye-level really helps cement convenience at the soul of 7 Barn Owl Drivel. More recent upgrades to this charming home are the granite worktops, new induction hob - with a glass hood, and the antibacterial sink accompanied with mixer taps.

The additions and extra care for this home are not only limited to the interior of this much-loved home; the summerhouse and garden shed are great additions to the rear garden. The rear garden has been landscaped, bordered with a range of trees, shrubs and perennials, and there is also a newly extended patio too. Finally, there is private parking for two vehicles in tandem, which could really tick the last box on the list of things to complete your perfect home.