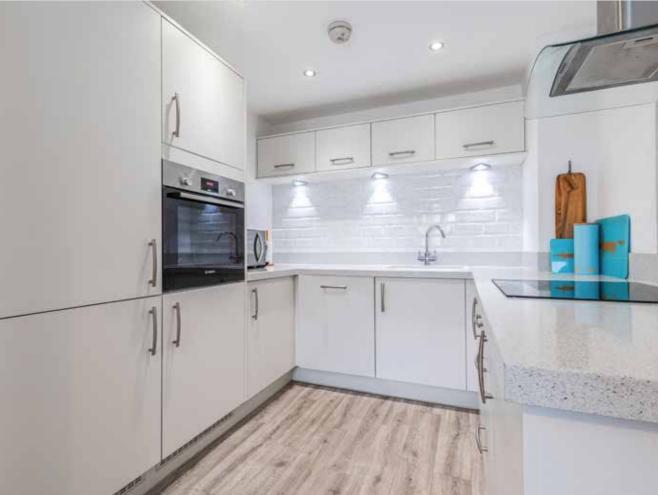

7 Barn Owl Drive is a beautifully presented two bedroom, two bathroom home which is uniquely detached -

something which sets it apart from other properties within this community.

The homeowner has a meticulous eye for detail and cleverly opted in for upgrades for this home, in conjunction with some later additions made. With upgraded appliances, Bosch used throughout, the oven purposely placed at eye-level really helps cement convenience at the soul of 7 Barn Owl Drivel. More recent upgrades to this charming home are the granite worktops, new induction hob - with a glass hood, and the antibacterial sink accompanied with mixer taps.