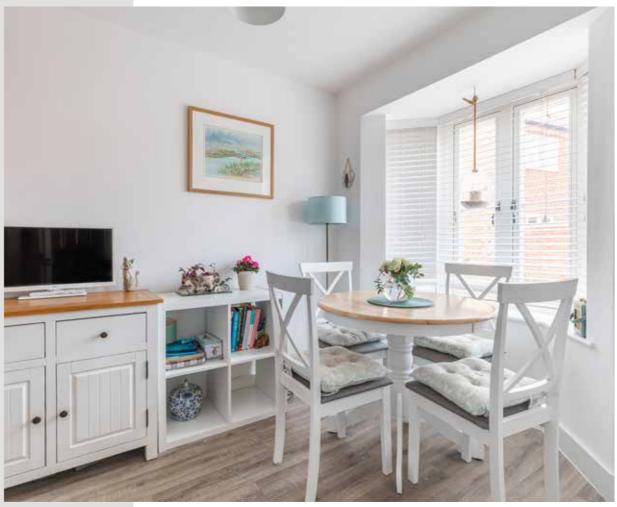

7 Barn Owl Drive is a beautifully presented two bedroom, two bathroom home which is uniquely detached -

something which sets it apart from other properties within this community.

The homeowner has a meticulous eye for detail and cleverly opted in for upgrades for this home, in conjunction with some later additions made. With upgraded appliances, Bosch used throughout, the oven purposely placed at eye-level really helps cement convenience at the soul of 7 Barn Owl Drivel. More recent upgrades to this charming home are the granite worktops, new induction hob - with a glass hood, and the antibacterial sink accompanied with mixer taps.