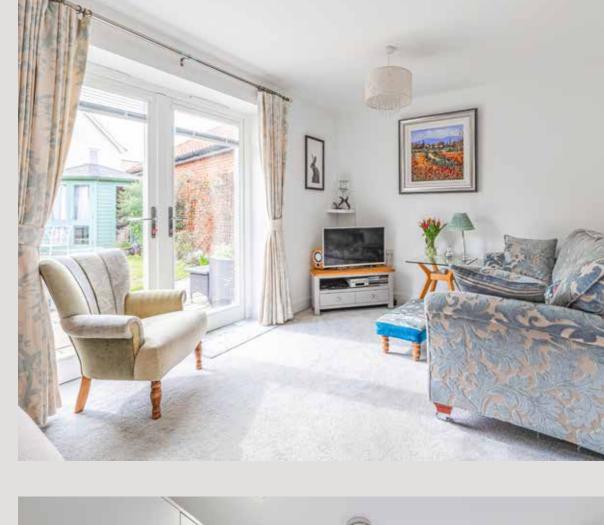

7 Barn Owl Drive is a beautifully presented two bedroom, two bathroom home which is uniquely detached -

something which sets it apart from other properties within this community.

The homeowner has a meticulous eye for detail and cleverly opted in for upgrades for this home, in conjunction with some later additions made. With upgraded appliances, Bosch used throughout, the oven purposely placed at eye-level really helps cement convenience at the soul of 7 Barn Owl Drivel. More recent upgrades to this charming home are the granite worktops, new induction hob - with a glass hood, and the antibacterial sink accompanied with mixer taps.