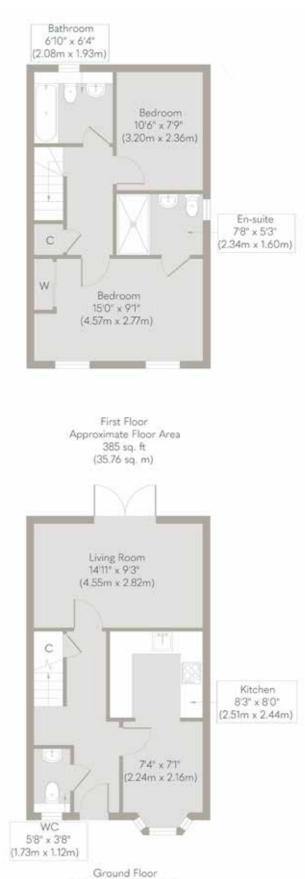

Ground Floor Approximate Floor Area 390 sq. ft (36.23 sq. m)

Whilst every attempt has been made to ensure the accuracy of the floor plan contained here, measurements of doors, windows, rooms and any other items are approximate and no responsibility is taken for any error, omission, or mis-statement. This plan is for illustrative purposes only and should be used as such by any prospective purchaser or tenant. The services, systems and appliances shown have not been tested and no guarantee as to their operability or efficiency can be given. Copyright V360 Ltd 2023 | www.houseviz.com