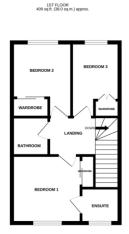

WC Low level flush WC, pedestal wash hand basin.

BEDROOM ONE 11' 11" x 10' 2" (3.63m x 3.11m) Radiator. Power points. Window to front aspect. Fitted wardrobe. Door to en-suite.

ENSUITE Shower cubicle. Low level flush WC. Pedestal wash hand basin. Window to front aspect.

BEDROOM TWO 10' 10" x 8' 8" (3.3m x 2.64m) Radiator. Power point. Window to rear aspect. Fitted wardrobe.

BEDROOM THREE 10' 10" x 6' 8" (3.3m x 2.04m) Radiator. Power Points. Window to rear aspect. Fitted wardrobe.

BATHROOM Paneled bath with shower over. Low level flush WC. Pedestal wash hand basin. Part tiled.

OUTSIDE Parking for 2 cars. EV charging point. Garden mostly laid to lawn with patio area.

Local Authority – Mid Suffolk District Council Council Tax Band – C Post Code – IP8 3FL