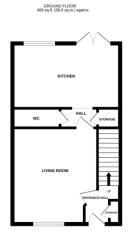

SITTING ROOM 13' 11" x 12' 2" (4.25m x 3.71m) Radiators. Power point. Window to front aspect.

KITCHEN/DINER 15' 7" x 9' 5" (4.75m x 2.87m) A range of base and wall mounted units with complimentary work surfaces over. Integrated double electric oven. Electric hob. Integrated dishwasher. French doors to rear garden. Composite sink unit with cupboard under. Space for dining area. Window to rear garden.

WC Low level flush WC, pedestal wash hand basin.

BEDROOM ONE 11' 11" x 10' 2" (3.63m x 3.11m) Radiator. Power points. Window to front aspect. Fitted wardrobe. Door to en-suite.

ENSUITE Shower cubicle. Low level flush WC. Pedestal wash hand basin. Window to front aspect.