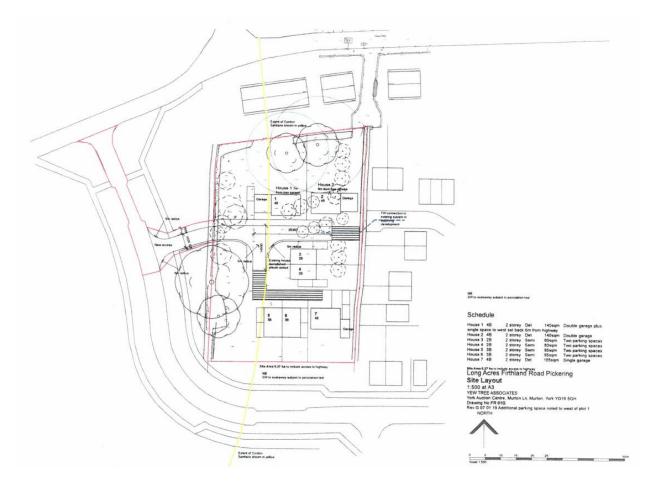

#### **DESCRIPTION & OUTLINE PLANNING CONSENT**

A large plot of approximately 0.85 acres, the south facing site currently houses a large detached bungalow 'Long Acres' on which Outline Planning Permission has been granted 23/00339/OUT for redevelopment of the site and the erection of 7 properties.

The plans allow for three detached houses, each with garages, parking and attractive plot sizes and two pairs of semi-detached houses; each with parking and gardens. Access to the site would be off the newly created road adjacent to the site; serving the small Persimmon development to the East.

#### THE PROPOSED DWELLINGS

#### <u>Unit 1</u>

A detached two storey house with accommodation extending to approximately 1,500 sq. ft. in total. Unit 1 sits on an unusually large plot with gardens to two sides, double garage and private parking.

#### <u>Unit 2</u>

A detached two storey house with accommodation extending to approximately 1,500 sq ft in total. Sitting to the rear of the plot Unit 2 has gardens, double garage and private parking.

#### <u>Unit 3 & 4</u>

A pair of semi-detached properties. Accommodation over two floors extends to 860 sq.ft approximately. Each property has designated parking for two vehicles and garden

#### <u>Units 5 & 6</u>

A pair of semi-detached properties with accommodation of approximately 1,000 sq ft. Sitting on the southern edge of the site Unit 5 has an especially large plot and both properties have designated parking for two vehicles.

#### <u>Unit 7</u>

A detached, two storey house. Accommodation extends to 1,130 sq.ft approx. Garage, parking and south facing garden.