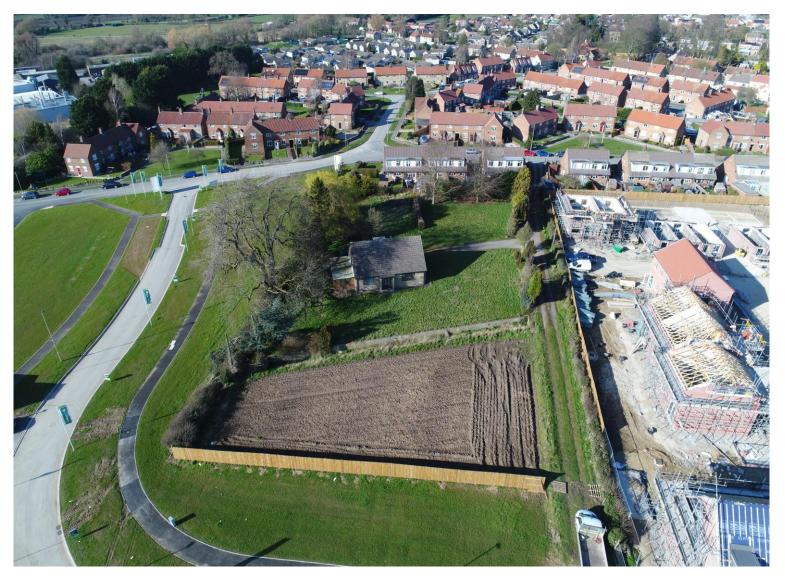

#### **DESCRIPTION & OUTLINE PLANNING CONSENT**

A large plot of approximately 0.85 acres, the south facing site currently houses a large detached bungalow 'Long Acres' on which Outline Planning Permission has been granted 23/00339/OUT for redevelopment of the site and the erection of 7 properties.

The plans allow for three detached houses, each with garages, parking and attractive plot sizes and two pairs of semi-detached houses; each with parking and gardens. Access to the site would be off the newly created road adjacent to the site; serving the small Persimmon development to the East.

Firthland Road lies to the south western edge of the town, within an easy reach of the centre of Pickering. Pickering is a bustling market town, famous for its castle and steam railway, and located on the southern boundary of the North York Moors National Park and close to the heritage coastline. The town offers a wide range of amenities, including schools, sports centre, restaurants, public houses and an array of retailers.