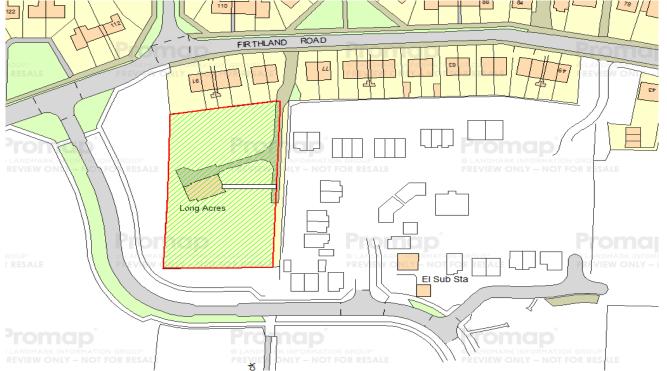

#### **DESCRIPTION & OUTLINE PLANNING CONSENT**

A large plot of approximately 0.85 acres, the south facing site currently houses a large detached bungalow 'Long Acres' on which Outline Planning Permission has been granted 23/00339/OUT for redevelopment of the site and the erection of 7 properties.

#### **SERVICES & ACCESS**

The site benefits from good works access and has the advantage of Mains services laid on close by and permission to adjoin the newly built road off Firthland Road as part of the new Persimmon development which neighbours the site.