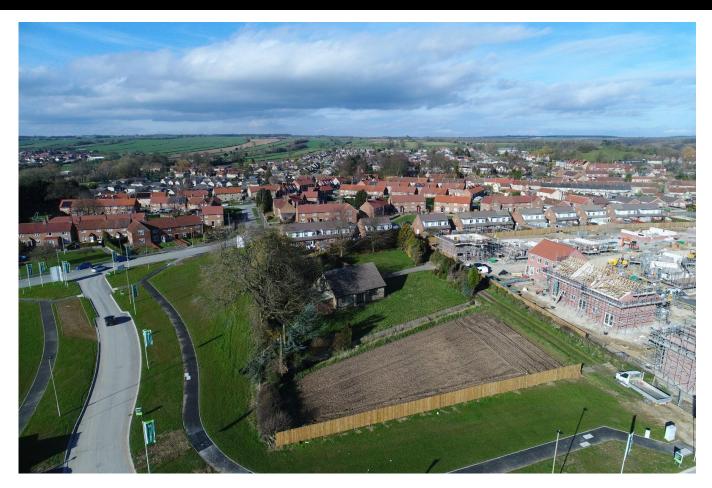

#### **DESCRIPTION & OUTLINE PLANNING CONSENT**

A large plot of approximately 0.85 acres, the south facing site currently houses a large detached bungalow 'Long Acres' on which Outline Planning Permission has been granted 23/00339/OUT for redevelopment of the site and the erection of 7 properties.

Firthland Road lies to the south western edge of the town, within an easy reach of the centre of Pickering. Pickering is a bustling market town, famous for its castle and steam railway, and located on the southern boundary of the North York Moors National Park and close to the heritage coastline. The town offers a wide range of amenities, including schools, sports centre, restaurants, public houses and an array of retailers.