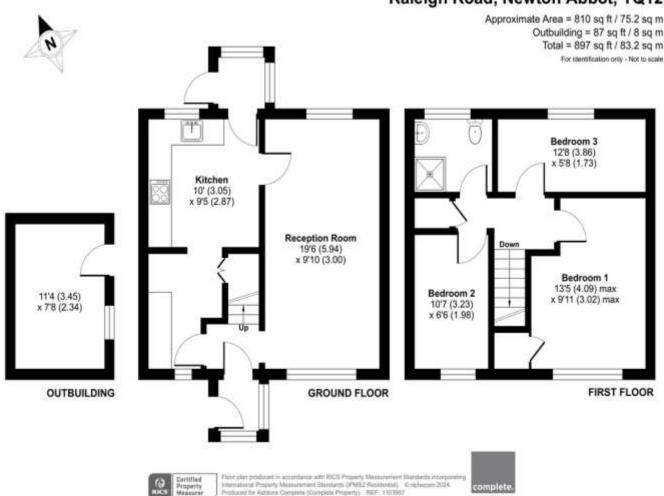

## the floorplan...

Raleigh Road, Newton Abbot, TQ12

Our note. For clarification we have prepared these sales particulars as a general guide and have not carried out a detailed survey nor tested the services, appliances or fittings. Room sizes should not be relied upon for carpets or furnishings. If there are any important matters which are likely to affect your decision to buy, please contact us before viewing this property. These particulars, whilst believed to be accurate, are set out as a general outline only for guidance and do not constitute any part of an offer or contract. Intending purchasers should not rely on them as statements of representation of fact, but must satisfy themselves by inspection or otherwise as to their accuracy. No person in the employment of Complete Property Services has the authority to make or give any representation or warranty in respect of the property.

SKETCH PLAN FOR ILLUSTRATIVE PURPOSES ONLY. All measurements and sizes and locations of walls, doors, window fittings and appliances are shown conventionally and are approximate only and cannot be regarded as being a representation either by the Seller or his Agent. We hope that these plans will assist you by providing you with a general impression of the layout of the accommodation. The plans are not to scale nor accurate in detail. © Unauthorised reproduction prohibited.