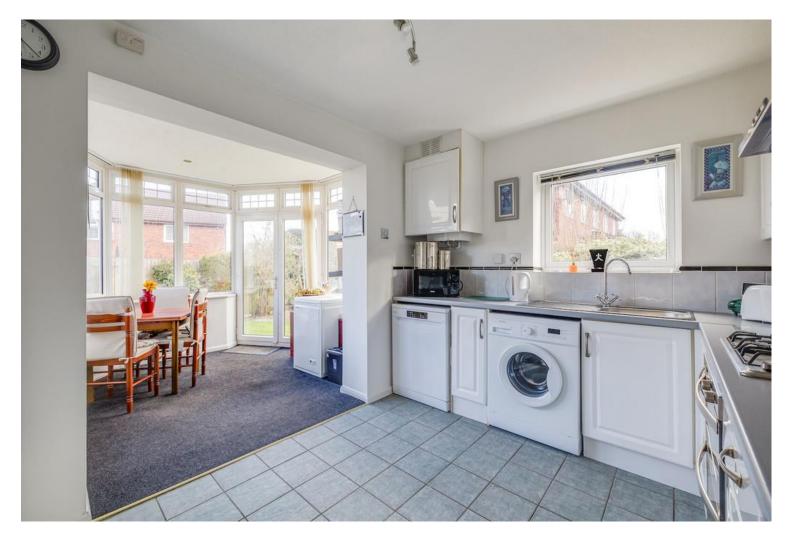

You're greeted by a porch entrance area which leads through to a spacious living room filled with natural light. The open-plan kitchen connects seamlessly to a conservatory, offering a bright and airy space overlooking the sizable garden.