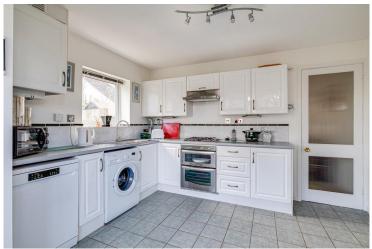

You're greeted by a porch entrance area which leads through to a spacious living room filled with natural light. The open-plan kitchen connects seamlessly to a conservatory, offering a bright and airy space overlooking the sizable garden.