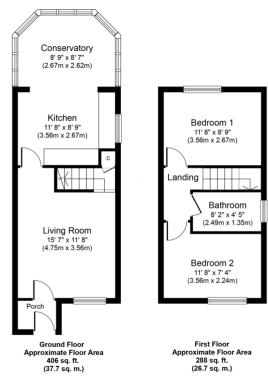

You're greeted by a porch entrance area which leads through to a spacious living room filled with natural light. The open-plan kitchen connects seamlessly to a conservatory, offering a bright and airy space overlooking the sizable garden.

Upstairs, there are two double bedrooms, and a bathroom featuring a three-piece suite.

Outside, the garden is generously sized, providing plenty of room for outdoor activities and gardening. Accessible via a gated entrance from the driveway, which has space for two cars, meaning parking is hassle free.

Tenure: Freehold

Local Authority: Cheshire West and Chester Council

Council Tax: Band B

Viewings: By appointment only

Whilst every attempt has been made to ensure the accuracy of the floor plan contained here, measurements of doors, windows, rooms and any other items are approximate and no responsibility is taken for any error, omission or mis-statement. The measurements should not be relied upon for valuation, transaction and/or funding purposes This plan is for illustrative purposes only and should be used as such by any prospective purchaser or tenant. The services, systems and appliances shown have not been tested and no guaranteed to their operability or efficiency can be given.