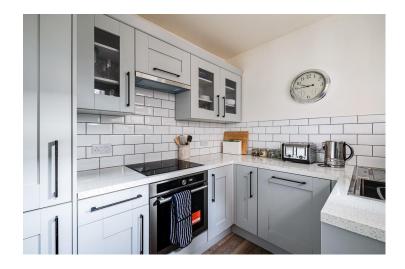

Recently renovated to a high standard, set within the historic Blackfriars House, a meticulously renovated building with roots tracing back to monastic origins.

From the ground floor entrance, this leads into the newly fitted kitchen, equipped with integrated appliances – then leading through to the inner hall with access to a cosy shower room and a private double bedroom with fitted wardrobes.

Local Authority: Cheshire West and Chester

Council Tax: Band E

Viewings: By appointment only

Approximate Gross Internal Area 78 sq m / 840 sq ft

Bedroom 2
3.18 x 2.95
10'5 x 9'8

Up

Kitchen
2.62 x 2.26
8'7 x 7'5