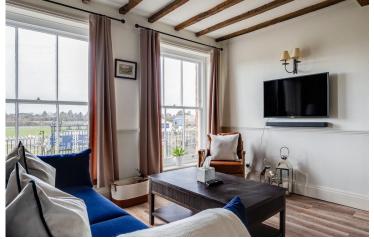

Up to the first floor bring the living/dining room adorned with rustic beams, emanating warmth and character with a contemporary feel and providing panoramic views through tall sash windows, making race days a delightful spectacle.

Ground Floor

Living Room 5.92 x 3.56 19'5 x 11'8

Illustration for identification purposes only, measurements are approximate, not to scale. FloorplansUsketch.com © 2023 (ID930943)