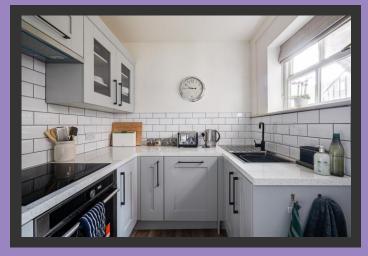

Recently renovated to a high standard, set within the historic Blackfriars House, a meticulously renovated building with roots tracing back to monastic origins.

From the ground floor entrance, this leads into the newly fitted kitchen, equipped with integrated appliances – then leading through to the inner hall with access to a cosy shower room and a private double bedroom with fitted wardrobes.