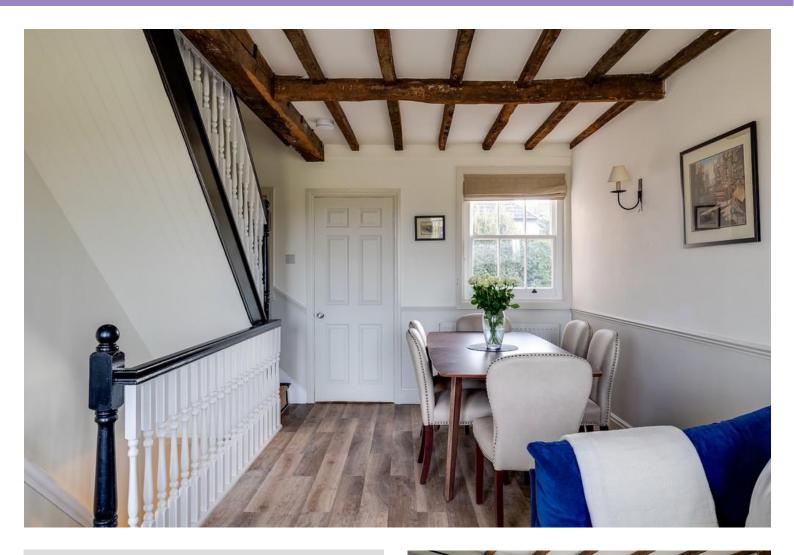

Up to the first floor bring the living/dining room adorned with rustic beams, emanating warmth and character with a contemporary feel and providing panoramic views through tall sash windows, making race days a delightful spectacle.