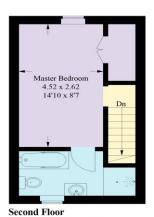

The master suite on the top floor exudes elegance, boasting ancient beams and fitted storage, again with incredible views and access to the en-suite bathroom suite.

Externally there is a secure gated parking space.

Local Authority: Cheshire West and Chester

Council Tax: Band E

Viewings: By appointment only

Approximate Gross Internal Area 78 sq m / 840 sq ft

Bedroom 2
3.18 x 2.95
10'5 x 9'8

Up

Kitchen
2.62 x 2.26
8'7 x 7'5