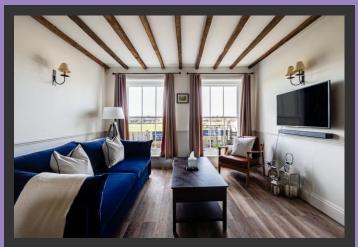

Up to the first floor bring the living/dining room adorned with rustic beams, emanating warmth and character with a contemporary feel and providing panoramic views through tall sash windows, making race days a delightful spectacle.