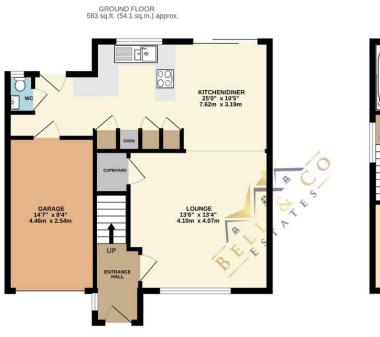

## £215,000

- NO CHAIN!
- Three Bedroom Semi
   Detached
- Modern Throughout
- Spacious Lounge
- Extension to Rear
- Open Plan Kitchen / Diner
- Recently Renovated
- Private Enclosed Garden

TOTAL FLOOR AREA: 949 sq.ft. (88.1 sq.m.) approx. Whilst every attempt has been made to ensure the accuracy of the floopian contained here, measurements of does, windows, tooms and any other items are approximate and no responsibility to saken for any error, strospective purchaser. The services, systems and applicances toom have no toe then tested and no guarantee as to their openability or efficiency can be given.