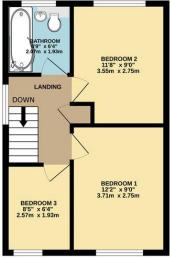

## £215,000

- NO CHAIN!
- Three Bedroom Semi
   Detached
- Modern Throughout
- Spacious Lounge
- Extension to Rear
- Open Plan Kitchen / Diner
- Recently Renovated
- Private Enclosed Garden

TOTAL FLOOR AREA: 949 sq.ft. (88.1 sq.m.) approx. Whilst every attempt has been made to ensure the accuracy of the floopian contained here, measurements of does, windows, tooms and any other items are approximate and no responsibility to saken for any error, strospective purchaser. The services, systems and applicances toom have no toe then tested and no guarantee as to their openability or efficiency can be given.