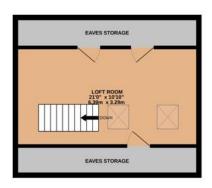

1ST FLOOR 526 sq.ft. (48.9 sq.m.) approx.

2ND FLOOR 346 sq.ft. (32.2 sq.m.) approx.

TOTAL FLOOR AREA: 1398 sq.ft. (129.9 sq.m.) approx.