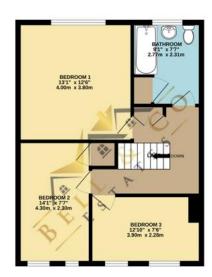

## £280,000

- Three Bedroom Cottage
- Sought-after village location
- Deceptively Spacious
- Three good size
  Bedrooms
- Loft Room
- Off Road Parking
- Enclosed Rear Garden
- Stunning Views

GROUND FLOOR 525 sq.ft. (48.8 sq.m.) approx.

1ST FLOOR 526 sq.ft. (48.9 sq.m.) approx.

2ND FLOOR 346 sq.ft. (32.2 sq.m.) approx.

TOTAL FLOOR AREA: 1398 sq.ft. (129.9 sq.m.) approx.