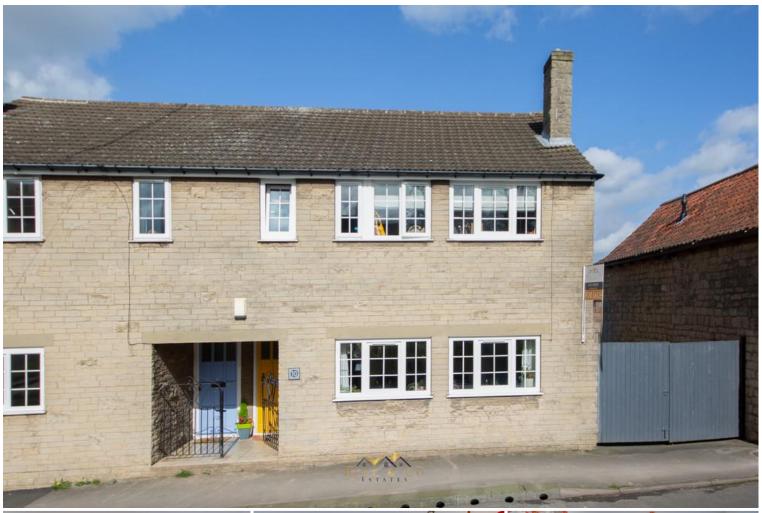

## Sheffield Road | South Anston | S25 5DT

Bell & Co Estates are delighted to present this beautiful stone fronted, Three Bedroom Cottage in the sought-after village location of South Anston. In brief the property comprises of Entrance Hall, front facing Lounge beaming with natural light, seperate Dining Room with access door to the garden, fitted Kitchen linked to the Dining Room creating a real open plan feel. To the upstairs are three good size Bedrooms, the master with breath-taking views, modern Bathroom with shower over bath, WC and Sink. There is an Attic Room which is currently used as a snug which is a great addition to this lovely family home. To the outside there is a driveway providing off road parking, detached Workshop and a good sized enclosed rear garden. Positioned directly opposite St James Church and within walking distance to the local high street including shops and pubs as well as local schools, this home is in a prime location. Viewing is highly recommended to fully appreciate what this home has to offer.