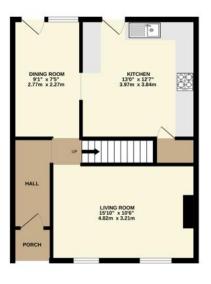

## £280,000

- Three Bedroom Cottage
- Sought-after village location
- Deceptively Spacious
- Three good size
  Bedrooms
- Loft Room
- Off Road Parking
- Enclosed Rear Garden
- Stunning Views

GROUND FLOOR 525 sq.ft. (48.8 sq.m.) approx.

1ST FLOOR 526 sq.ft. (48.9 sq.m.) approx.

2ND FLOOR 346 sq.ft. (32.2 sq.m.) approx.

TOTAL FLOOR AREA: 1398 sq.ft. (129.9 sq.m.) approx.