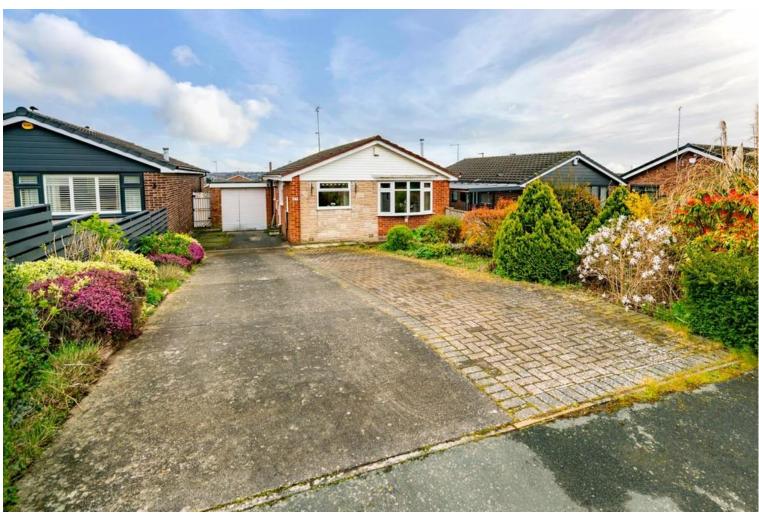

## 27 Aukland Rise | Halfway | Sheffield | S20 4TQ Guide Price £230,000 to £240,000

Bell & Co Estates are delighted to present this TWO BEDROOM DETACHED BUNGALOW at Halfway, Sheffield. In brief the property compromises of Spacious Kitchen with integrated appliances, plenty of cupboard and worktop space overlooking the front garden. Large lounge with Gas Fire and Surround, TWO DOUBLE BEDROOMS, master complete with fitted wardrobes and en-suite with shower cubicle, wash basin and WC. Separate shower room with wash basin and WC with storage cupboard on the hallway. To the rear of the property is a Conservatory with access from the second bedroom, large patio area, greenhouse, shed and decking. To the front of the property is a GARAGE and large driveway with garden. Close to all local amenities, transport links and schools this property is in a prime location. Call now to arrange a viewing!

- TWO BEDROOM
  DETACHED
  BUNGALOW
- Spacious Throughout
- Front Facing Lounge
- Large Kitchen with
  Integrated Appliances
- TWO DOUBLE BEDROOMS

Agents Note: Whilst every care has been taken to prepare these sales particulars, they are for guidance purposes only. All measurements are approximate are for general guidance purposes only and whilst every care has been taken to ensure their accuracy, they should not be relied upon and potential buyers are advised to recheck the measurements