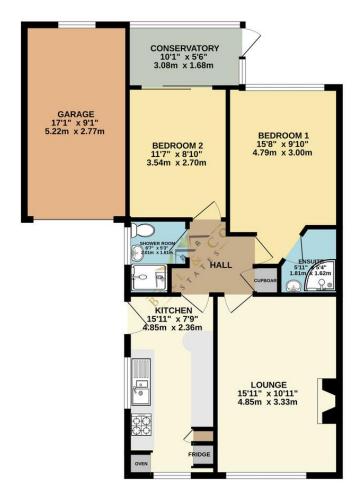

## 27 Aukland Rise | Halfway | Sheffield | S20 4TQ Guide Price £230,000 to £240,000

Bell & Co Estates are delighted to present this TWO BEDROOM DETACHED BUNGALOW at Halfway, Sheffield. In brief the property compromises of Spacious Kitchen with integrated appliances, plenty of cupboard and worktop space overlooking the front garden. Large lounge with Gas Fire and Surround, TWO DOUBLE BEDROOMS, master complete with fitted wardrobes and en-suite with shower cubicle, wash basin and WC. Separate shower room with wash basin and WC with storage cupboard on the hallway. To the rear of the property is a Conservatory with access from the second bedroom, large patio area, greenhouse, shed and decking. To the front of the property is a GARAGE and large driveway with garden. Close to all local amenities, transport links and schools this property is in a prime location. Call now to arrange a viewing!