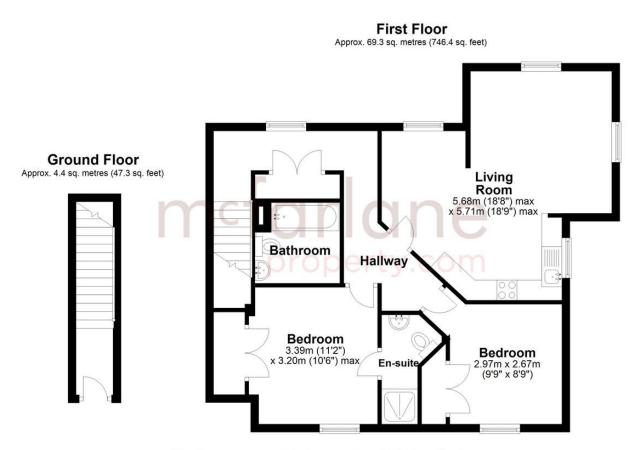

Council Tax Band: C EPC Rating: C Remaining Lease 108 years Service charge £800 p.a. Ground Rent £200 p.a.

Total area: approx. 73.7 sq. metres (793.6 sq. feet)

Our team are friendly, experienced and are all local. They know it better than they do their own living rooms and can help you find what you're looking for because we love where we live.