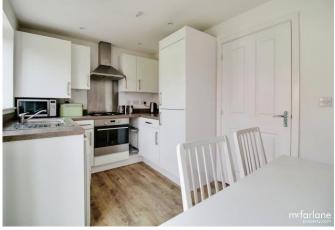

### Property description

McFarlane Sales and Lettings are delighted to present this modern semi-detached home which has been well maintained throughout. To the ground floor there is a generous sitting room, fitted kitchen with a range of base and eye level units, integrated fridge/ freezer, washing machine, electric oven and gas hob. There is also a useful cloakroom with WC and basin. To the first floor there are two double bedrooms and a family bathroom comprising bath with shower over, WC and basin.