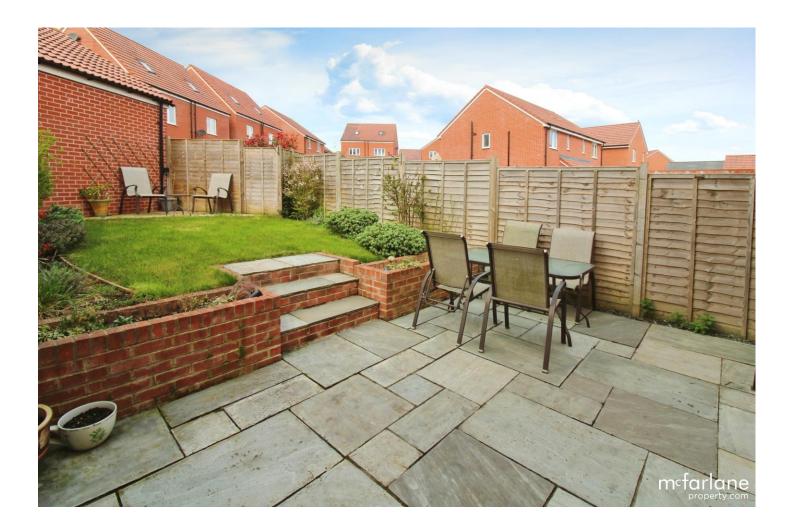

To the outside there is a good size fully enclosed rear garden with gated side access, and driveway parking for up to two vehicles.

Ideally located in the popular Badbury Park area this property is close to local amenities, A419, Junction 15 of the M4 and the Great Western Hospital.