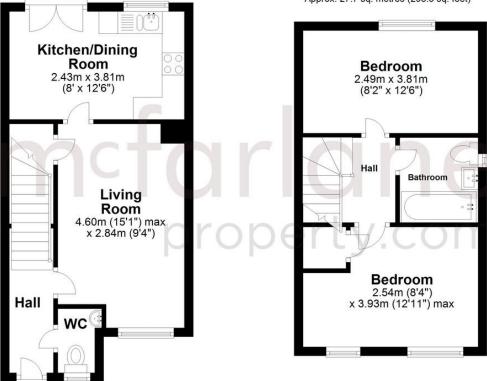

### **Ground Floor**

Approx. 29.7 sq. metres (319.5 sq. feet)

### **First Floor**

Approx. 27.7 sq. metres (298.3 sq. feet)

Total area: approx. 57.4 sq. metres (617.8 sq. feet)

Our team are friendly, experienced and are all local. They know it better than they do their own living rooms and can help you find what you're looking for because we love where we live.