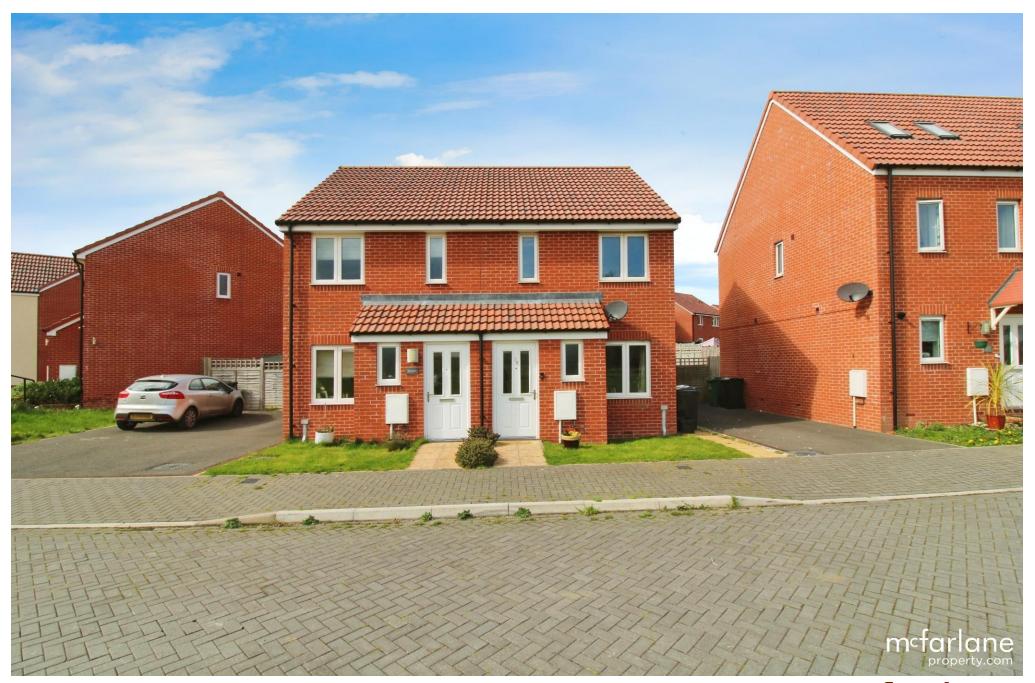

# 2 Bedroom Semi-Detached House Swindon, Swindon East

- SEMI DETACHED HOUSE
- MODERN KITCHEN AND BATHROOM
- TWO DOUBLE BEDROOMS
- FULLY ENCLOSED REAR GARDEN
- DRIVEWAY PARKING
- NO ONWARD CHAIN
- WELL PRESENTED THROUGHOUT

A beautifully presented modern property offered to market with no onward chain. An ideal first time or investment buy this property offers sitting room, kitchen/ dining room, two double bedrooms, family bathroom, cloakroom, fully enclosed rear garden and driveway parking.

### Property description

McFarlane Sales and Lettings are delighted to present this modern semi-detached home which has been well maintained throughout. To the ground floor there is a generous sitting room, fitted kitchen with a range of base and eye level units, integrated fridge/ freezer, washing machine, electric oven and gas hob. There is also a useful cloakroom with WC and basin. To the first floor there are two double bedrooms and a family bathroom comprising bath with shower over, WC and basin.

To the outside there is a good size fully enclosed rear garden with gated side access, and driveway parking for up to two vehicles.

Ideally located in the popular Badbury Park area this property is close to local amenities, A419, Junction 15 of the M4 and the Great Western Hospital.