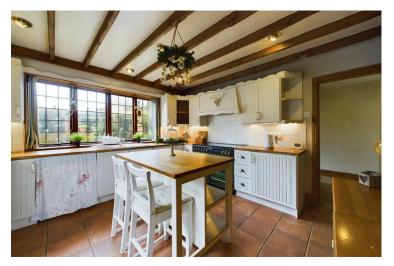

The first reception room is located on the left hand side, this beautiful room benefits from a feature fireplace, timber beams and ornate windows.

The kitchen/dining room is located at the rear of the home and has access to the rear garden. This room features both under counter and overhead storage, neutral bright décor, a deluxe free standing oven/hob and benefits from lovely natural light.