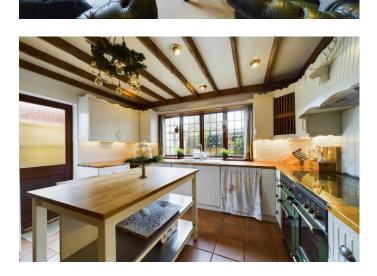

The first reception room is located on the left hand side, this beautiful room benefits from a feature fireplace, timber beams and ornate windows.

The kitchen/dining room is located at the rear of the home and has access to the rear garden. This room features both under counter and overhead storage, neutral bright décor, a deluxe free standing oven/hob and benefits from lovely natural light.