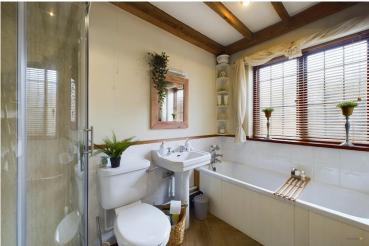

The bathroom is located at the rear of the home, this immaculately presented bathroom consists of a bath, shower, WC and sink.

The first floor consists of two extra large bedrooms, both of them having lovely natural light and feature pitched ceilings with exposed timber beams and solid timber floor.