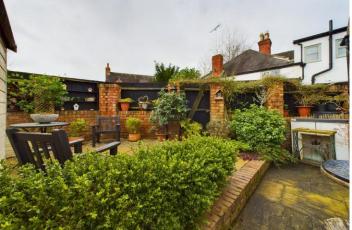

The rear gardens consist of a storage shed, mature gardens and patio area.

Tenure: Freehold (purchasers are advised to satisfy themselves as to the tenure via their legal representative). Property construction: Standard Parking: Drive Electricity supply: Mains Water supply: Mains Sewerage: Mains Heating: Mains (Purchasers are advised to satisfy themselves as to their suitability). Broadb and type: See Ofcom link for speed: <u>https://checker.ofcom.org.uk/</u> Mobile signal/coverage: See Ofcom link <u>https://checker.ofcom.org.uk/</u>