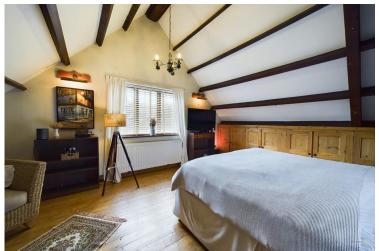

The bathroom is located at the rear of the home, this immaculately presented bathroom consists of a bath, shower, WC and sink.

The first floor consists of two extra large bedrooms, both of them having lovely natural light and feature pitched ceilings with exposed timber beams and solid timber floor.