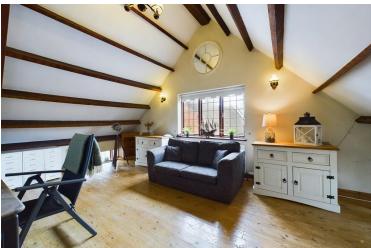

The first reception room is located on the left hand side, this beautiful room benefits from a feature fireplace, timber beams and ornate windows.

The kitchen/dining room is located at the rear of the home and has access to the rear garden. This room features both under counter and overhead storage, neutral bright décor, a deluxe free standing oven/hob and benefits from lovely natural light.