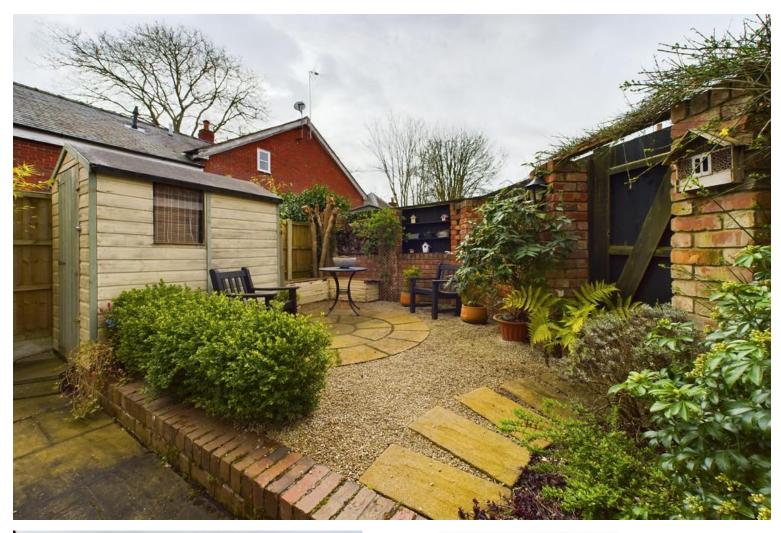

The rear gardens consist of a storage shed, mature gardens and patio area.

Tenure: Freehold (purchasers are advised to satisfy themselves as to the tenure via their legal representative). Property construction: Standard Parking: Drive Electricity supply: Mains Water supply: Mains Sewerage: Mains Heating: Mains (Purchasers are advised to satisfy themselves as to their suitability). Broadb and type: See Ofcom link for speed: <u>https://checker.ofcom.org.uk/</u> Mobile signal/coverage: See Ofcom link <u>https://checker.ofcom.org.uk/</u>