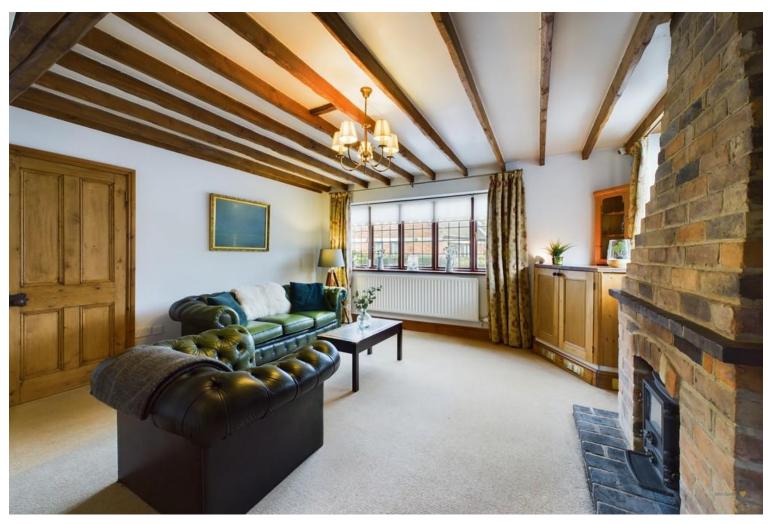

The first reception room is located on the left hand side, this beautiful room benefits from a feature fireplace, timber beams and ornate windows.

The kitchen/dining room is located at the rear of the home and has access to the rear garden. This room features both under counter and overhead storage, neutral bright décor, a deluxe free standing oven/hob and benefits from lovely natural light.