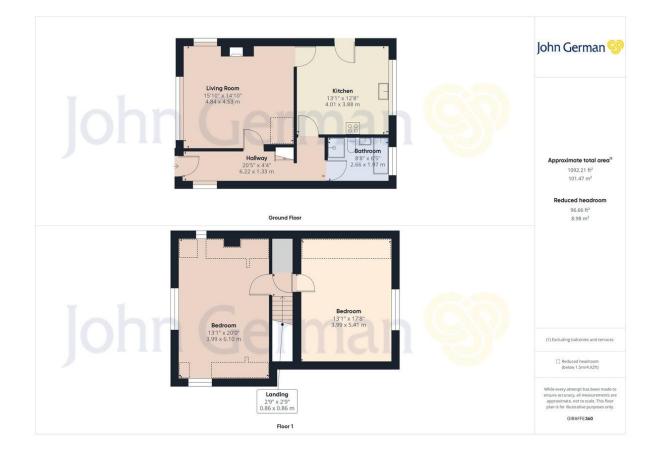

The bathroom is located at the rear of the home, this immaculately presented bathroom consists of a bath, shower, WC and sink.

The first floor consists of two extra large bedrooms, both of them having lovely natural light and feature pitched ceilings with exposed timber beams and solid timber floor.