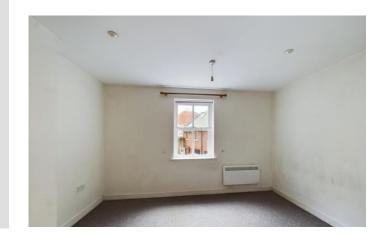

#### **BEDROOM ONE**

10' 2" x 12' 2" (3.10m x 3.73m) With radiator and timber double glazed window.

#### **BEDROOM TWO**

10' 1" x 12' 3" (3.09m x 3.74m) With radiator and timber double glazed window.