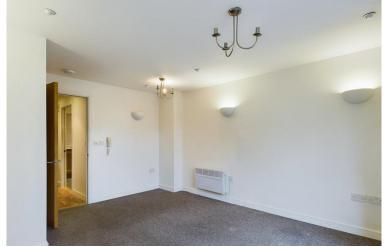

#### LIVING/DINING ROOM

14' 6" x 12' 3" (4.42m x 3.75m) With intercom, radiator, utility cupboard and French timber doors overlooking canal with Juliette balcony.