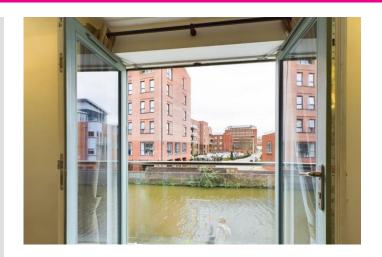

#### LOCATION

The apartment occupies a prime spot on the edge of the City Centre overlooking the canal. The train station is a short walk away. All Chester's shops, bars and offices are within a short walk. Waitrose is a short walk along the canal.

#### LIVING/DINING ROOM

14' 6" x 12' 3" (4.42m x 3.75m) With intercom, radiator, utility cupboard and French timber doors overlooking canal with Juliette balcony.