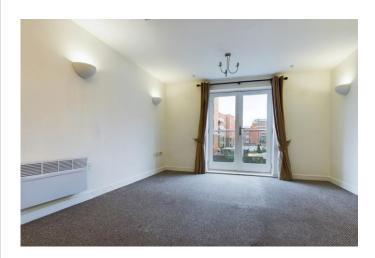

#### LIVING/DINING ROOM

14' 6" x 12' 3" (4.42m x 3.75m) With intercom, radiator, utility cupboard and French timber doors overlooking canal with Juliette balcony.