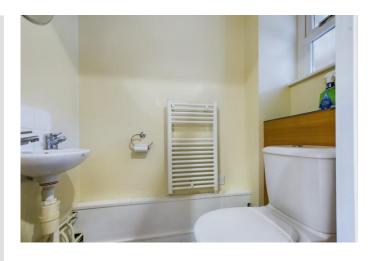

## W/C

4' 9" x 2' 10" (1.46m x 0.87m) with W/C, wash hand basin, heated towel rail and frosted double glazed window.

#### **BATHROOM**

7' 10" x 5' 6" (2.40m x 1.70m) With white suite consisting of Bath (with shower over), wash hand basin and W/C. Tiled flooring, partly tiled walls and heated towel rail.