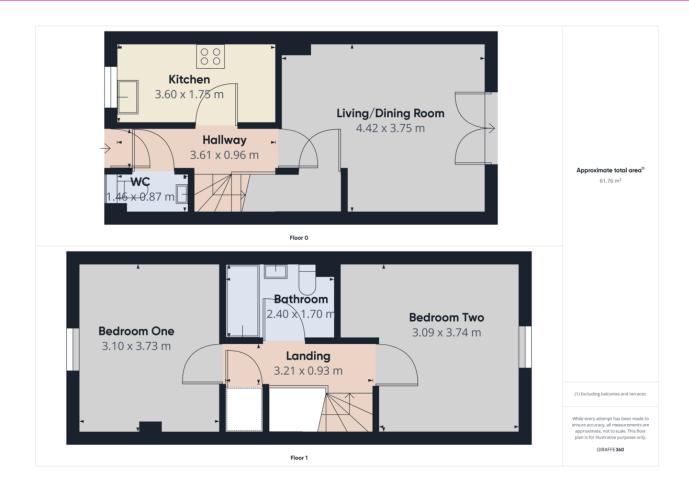

## **HALL**

11' 10" x 3' 1" (3.61m x 0.96m) With access through a timber front door, laminate flooring, electric radiator and stairs to first floor of apartment.

## W/C

4' 9" x 2' 10" (1.46m x 0.87m) with W/C, wash hand basin, heated towel rail and frosted double glazed window.

#### **KITCHEN**

11' 9" x 5' 8" (3.60m x 1.75m) With wall & floor

timber base units with laminate worktops, stainless steel sink, intergral fridge/freezer & washing machine. Oven with induction hob and extractor over. Partly tiled walls, tiled flooring, radiator and double glazed timber window.

#### LIVING/DINING ROOM

14' 6" x 12' 3" (4.42m x 3.75m) With intercom, radiator, utility cupboard and French timber doors overlooking canal with Juliette balcony.

#### **LANDING**

10' 6" x 3' 0" (3.21m x 0.93m)

#### **BEDROOM ONE**

10' 2" x 12' 2" (3.10m x 3.73m) With radiator and timber double glazed window.

#### **BEDROOM TWO**

10' 1" x 12' 3" (3.09m x 3.74m) With radiator and timber double glazed window.

#### **BATHROOM**

7' 10" x 5' 6" (2.40m x 1.70m) With white suite consisting of Bath (with shower over), wash hand basin and W/C. Tiled flooring, partly tiled walls and heated towel rail.