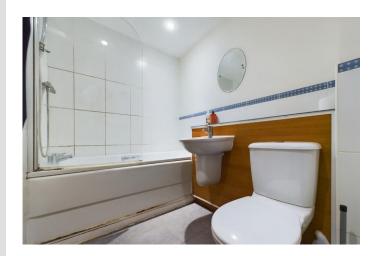

#### **BATHROOM**

7' 10" x 5' 6" (2.40m x 1.70m) With white suite consisting of Bath (with shower over), wash hand basin and W/C. Tiled flooring, partly tiled walls and heated towel rail.