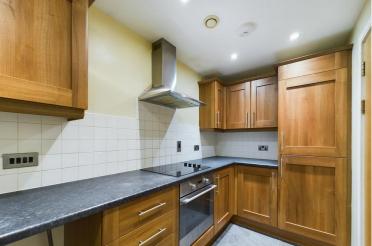

#### **KITCHEN**

11' 9" x 5' 8" (3.60m x 1.75m) With wall & floor

timber base units with laminate worktops, stainless steel sink, intergral fridge/freezer & washing machine. Oven with induction hob and extractor over. Partly tiled walls, tiled flooring, radiator and double glazed timber window.