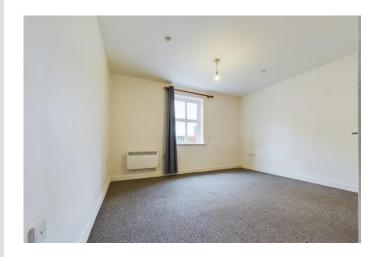

#### **BEDROOM ONE**

10' 2" x 12' 2" (3.10m x 3.73m) With radiator and timber double glazed window.

#### **BEDROOM TWO**

10' 1" x 12' 3" (3.09m x 3.74m) With radiator and timber double glazed window.