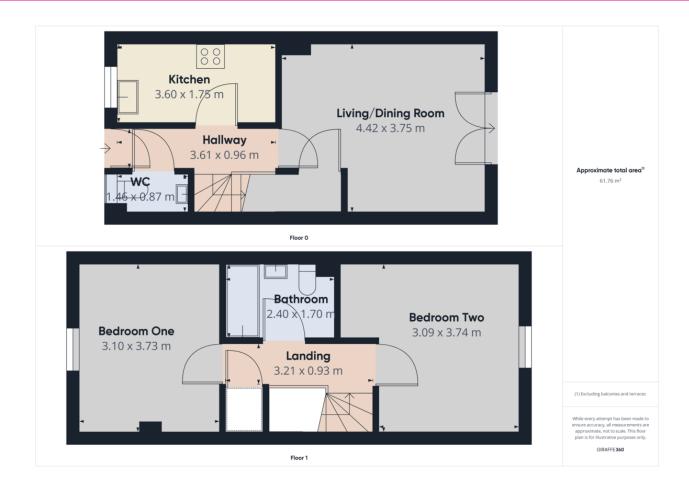

#### HALL

11' 10"  $\times$  3' 1" (3.61m  $\times$  0.96m) With access through a timber front door, laminate flooring, electric radiator and stairs to first floor of apartment.

### W/C

4' 9" x 2' 10" (1.46m x 0.87m) with W/C, wash hand basin, heated towel rail and frosted double glazed window.

## **KITCHEN**

11' 9" x 5' 8" (3.60m x 1.75m) With wall & floor timber base units with laminate worktops, stainless steel sink, intergral fridge/freezer & washing machine. Oven with induction hob and extractor over. Partly tiled walls, tiled flooring, radiator and double glazed timber window.

## LIVING/DINING ROOM

 $14' \, 6'' \times 12' \, 3'' \, (4.42m \times 3.75m)$  With intercom, radiator, utility cupboard and French timber doors overlooking canal with Juliette balcony.

#### LANDING

10'6" x 3'0" (3.21m x 0.93m)

### **BEDROOM ONE**

 $10' 2" \times 12' 2" (3.10m \times 3.73m)$  With radiator and timber double glazed window.

changing-home.co.uk 01244 345664

## **BEDROOM TWO**

10' 1" x 12' 3" (3.09m x 3.74m) With radiator and timber double glazed window.

## **BATHROOM**

7' 10" x 5' 6" (2.40m x 1.70m) With white suite consisting of Bath (with shower over), wash hand basin and W/C. Tiled flooring, partly tiled walls and heated towel rail.