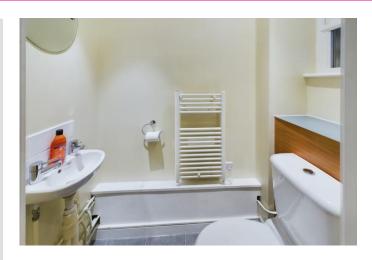

## **BATHROOM**

7' 10" x 5' 6" (2.40m x 1.70m) With white suite consisting of Bath (with shower over), wash hand basin and W/C. Tiled flooring, partly tiled walls and heated towel rail.