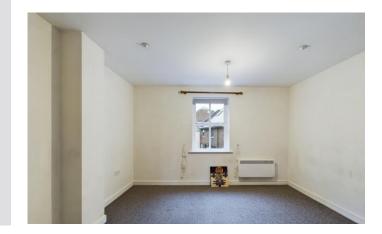

### **BEDROOM ONE**

 $10' 2" \times 12' 2" (3.10m \times 3.73m)$  With radiator and timber double glazed window.

changing-home.co.uk 01244 345664

## **BEDROOM TWO**

10' 1" x 12' 3" (3.09m x 3.74m) With radiator and timber double glazed window.