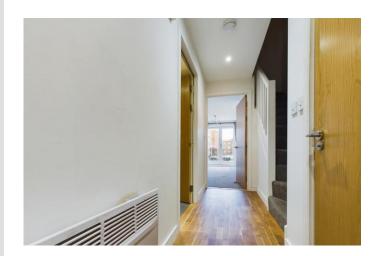

#### HALL

11' 10"  $\times$  3' 1" (3.61m  $\times$  0.96m) With access through a timber front door, laminate flooring, electric radiator and stairs to first floor of apartment.