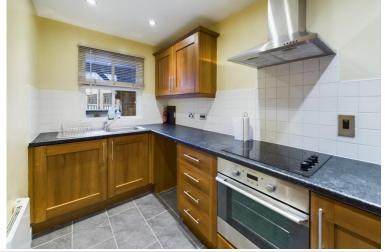

## **KITCHEN**

11' 9" x 5' 8" (3.60m x 1.75m) With wall & floor timber base units with laminate worktops, stainless steel sink, intergral fridge/freezer & washing machine. Oven with induction hob and extractor over. Partly tiled walls, tiled flooring, radiator and double glazed timber window.