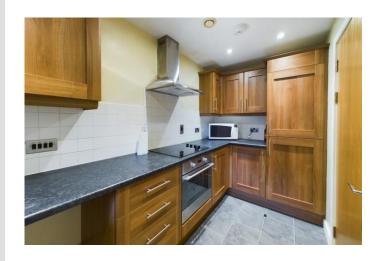

## **KITCHEN**

11' 9" x 5' 8" (3.60m x 1.75m) With wall & floor timber base units with laminate worktops, stainless steel sink, intergral fridge/freezer & washing machine. Oven with induction hob and extractor over. Partly tiled walls, tiled flooring, radiator and double glazed timber window.