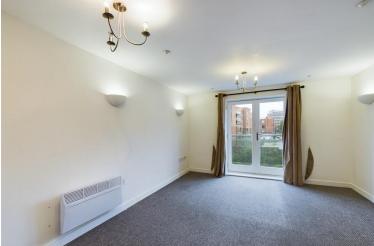

## LIVING/DINING ROOM

 $14' \, 6'' \times 12' \, 3'' \, (4.42m \times 3.75m)$  With intercom, radiator, utility cupboard and French timber doors overlooking canal with Juliette balcony.