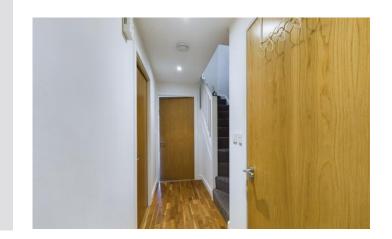

#### HALL

11' 10"  $\times$  3' 1" (3.61m  $\times$  0.96m) With access through a timber front door, laminate flooring, electric radiator and stairs to first floor of apartment.

#### LANDING

10'6" x 3'0" (3.21m x 0.93m)