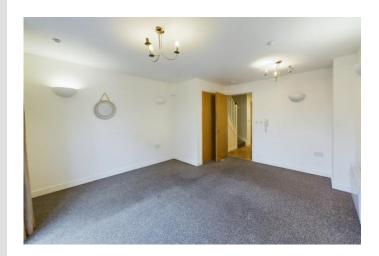

## LIVING/DINING ROOM

 $14' \, 6'' \times 12' \, 3'' \, (4.42m \times 3.75m)$  With intercom, radiator, utility cupboard and French timber doors overlooking canal with Juliette balcony.