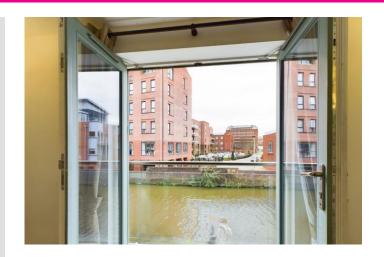

## LIVING/DINING ROOM

 $14' \, 6'' \times 12' \, 3'' \, (4.42m \times 3.75m)$  With intercom, radiator, utility cupboard and French timber doors overlooking canal with Juliette balcony.