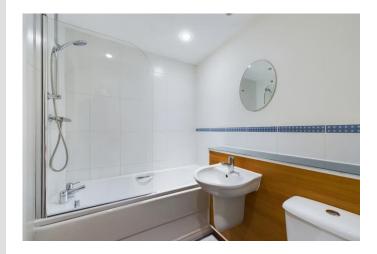

## **BATHROOM**

7' 10" x 5' 6" (2.40m x 1.70m) With white suite consisting of Bath (with shower over), wash hand basin and W/C. Tiled flooring, partly tiled walls and heated towel rail.