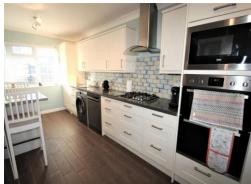

## Accommodation

ENTRANCE HALL KITCHEN/BREAKFAST ROOM (5.46m x 2.72m) CLOAKROOM LOUNGE (5.46m x 3.28m) CONSERVATORY (3.89m x 3.66m) LANDING BEDROOM ONE (5.46m x 2.72m) BEDROOM TWO (3.25m x 2.41m) BEDROOM THREE (2.92m x 2.79m) BATHROOM

#### Features

Detached Family Home Modern Kitchen Double Bedrooms Gas Central Heating Double Garage & Off-Road Parking Front & Rear Gardens