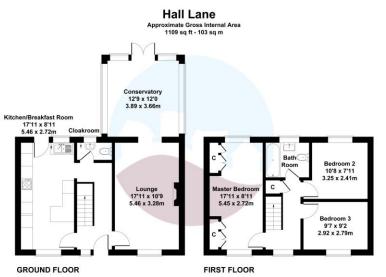

## Accommodation

ENTRANCE HALL KITCHEN/BREAKFAST ROOM (5.46m x 2.72m) CLOAKROOM LOUNGE (5.46m x 3.28m) CONSERVATORY (3.89m x 3.66m) LANDING BEDROOM ONE (5.46m x 2.72m) BEDROOM TWO (3.25m x 2.41m) BEDROOM THREE (2.92m x 2.79m) BATHROOM