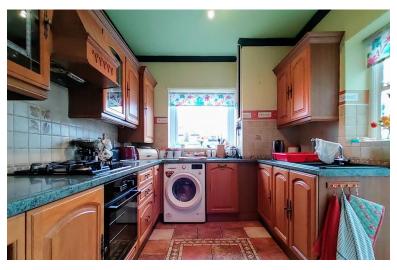

## KITCHEN

10' 0" x 8' 4" (3.05m x 2.54m) Fitted with a range of base and wall units, laminated working surfaces and splashback wall tiling. Integrated electric oven, gas hob and extractor above, along with a composite sink and drainer and plumbing for a washing machine. Central heating boiler cupboard, tiled floor and a window to the rear elevation. Door to the sunroom.