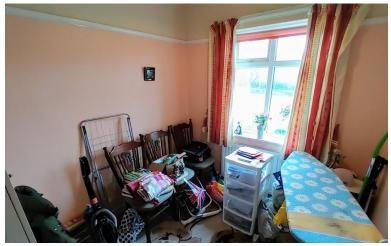

#### DINING ROOM

11' 7" x 10' 9" (3.53m x 3.28m) Windows to the side and rear elevations, laminate flooring and a central heating radiator.