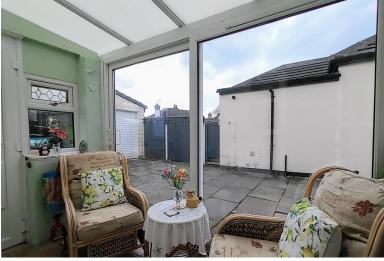

## SUN ROOM

10' 10" x 5' 3" ( $3.3m \times 1.6m$ ) Sliding patio doors to the side elevation, door to the rear garden, store cupboard and a central heating radiator.