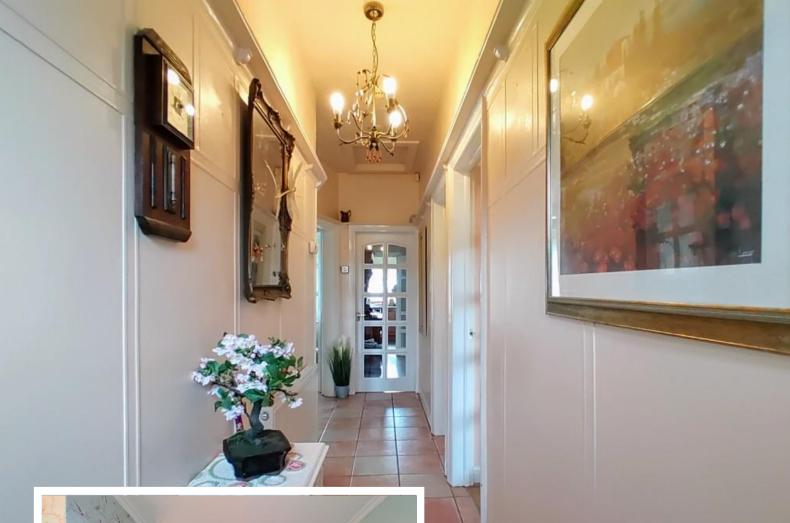

## ENTRANCE HALL

The front door leads into a good-sized hallway with a tiled floor and doors off to all ground floor rooms.