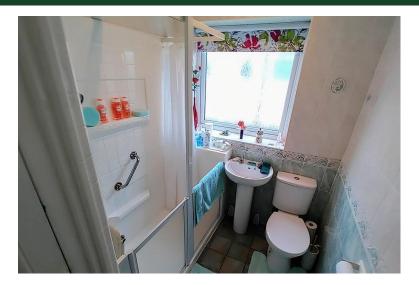

#### BATHROOM

7' 8" x 5' 9" (2.34m x 1.75m) A fully tiled bathroom with a walk-in shower endosure including a thermostatic shower and seat. Washbasin and WC. Window to the side elevation, airing cupboard and a central heating radiator.