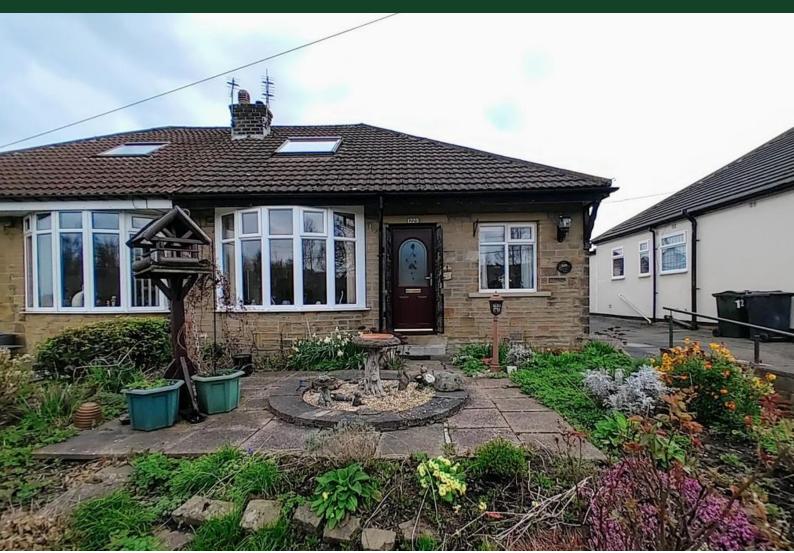

# **1229 Thornton Road**

## 1229 Thornton Road, Thornton, Bradford, BD13 3BE

# Property Description

\*\* TWO BEDROOM SEMI-DETACHED BUNGALOW \*\* TWO RECEPTION ROOMS \*\* LOFT ROOM \*\* SUN ROOM \*\* GARDENS, GARAGE & DRIVE \*\* Whitney's are pleased to offer for sale this spacious bungalow set in an elevated position on Thornton Road in Thornton. Available with NO CHAIN and offering an open outlook to the front, gas central heating, UPVC double-glazing and a prominent position with an open aspect to the front. Well maintained and briefly comprising of: Entrance Hall, Lounge, Dining Room, Kitchen, Sun Room, two ground floor Bedrooms, Bathroom and a Loft Room that could be utilised as an occasional third Bedroom. Gardens front & rear, driveway and a single garage.

## EXTERNAL

To the front of the property is a raised garden area with rockery, flower beds, seating area and a range of mature shrubs and planting. The shared driveway to the side leads to a single garage and the rear garden. The rear garden has a gate across that could be used as a further parking space, plus a variety of flower beds, mature shrubs, a greenhouse and patio area.