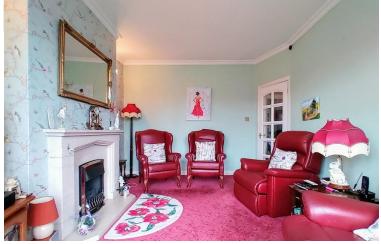

## LOUNGE

16' 2" x 11' 3" (4.93m x 3.43m) Bay window to the front elevation and an Italian limestone fireplace with

an inset living flame coal-effect gas fire. Two wall light points and a central heating radiator.