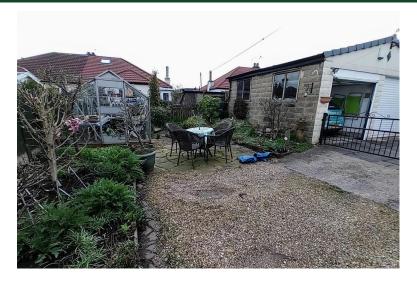

## EXTERNAL

To the front of the property is a raised garden area with rockery, flower beds, seating area and a range of mature shrubs and planting. The shared driveway to the side leads to a single garage and the rear garden. The rear garden has a gate across that could be used as a further parking space, plus a variety of flower beds, mature shrubs, a greenhouse and patio area.