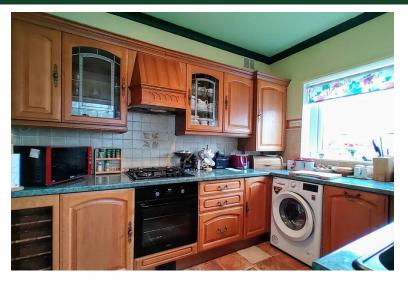

## KITCHEN

10' 0" x 8' 4" (3.05m x 2.54m) Fitted with a range of base and wall units, laminated working surfaces and splashback wall tiling. Integrated electric oven, gas hob and extractor above, along with a composite sink and drainer and plumbing for a washing machine. Central heating boiler cupboard, tiled floor and a window to the rear elevation. Door to the sunroom.