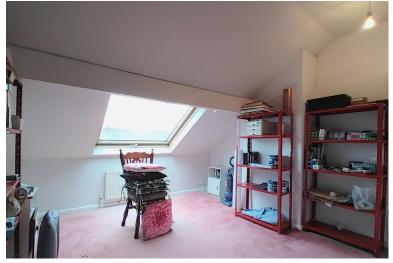

#### LOFT ROOM

18' 8" Max. x 10' 9" (5.69m x 3.28m) A useful loft room with a large roof window and a central heating radiator.