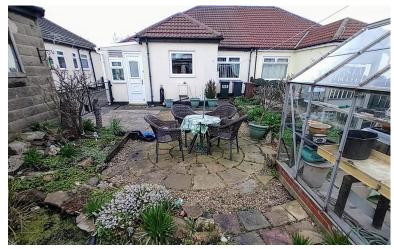

## EXTERNAL

To the front of the property is a raised garden area with rockery, flower beds, seating area and a range of mature shrubs and planting. The shared driveway to the side leads to a single garage and the rear garden. The rear garden has a gate across that could be used as a further parking space, plus a variety of flower beds, mature shrubs, a greenhouse and patio area.