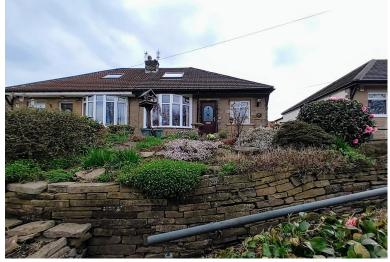

## EXTERNAL

To the front of the property is a raised garden area with rockery, flower beds, seating area and a range of mature shrubs and planting. The shared driveway to the side leads to a single garage and the rear garden. The rear garden has a gate across that could be used as a further parking space, plus a variety of flower beds, mature shrubs, a greenhouse and patio area.