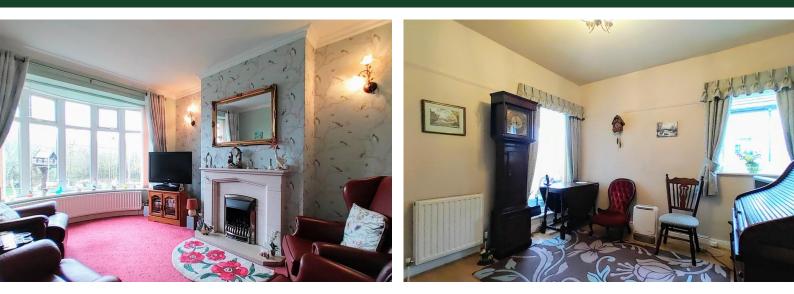

## LOUNGE

16' 2" x 11' 3" (4.93m x 3.43m) Bay window to the front elevation and an Italian limestone fireplace with

an inset living flame coal-effect gas fire. Two wall light points and a central heating radiator.

#### **BEDROOM ONE**

11' 3" x 10' 0" (3.43m x 3.05m) Fitted wardrobes, drawers and cupboards, plus an under-stairs store cupboard. Window to the rear elevation and a central heating radiator.

#### **BEDROOM TWO**

8' 9" x 7' 8" (2.67m x 2.34m) Window to the front elevation and a central heating radiator.