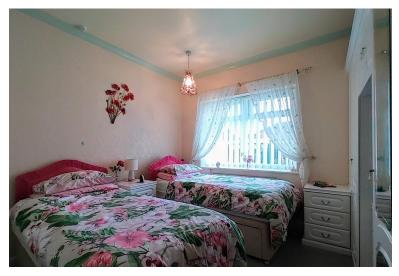

#### **BEDROOM ONE**

11' 3" x 10' 0" (3.43m x 3.05m) Fitted wardrobes, drawers and cupboards, plus an under-stairs store cupboard. Window to the rear elevation and a central heating radiator.

#### **BEDROOM TWO**

8' 9" x 7' 8" (2.67m x 2.34m) Window to the front elevation and a central heating radiator.