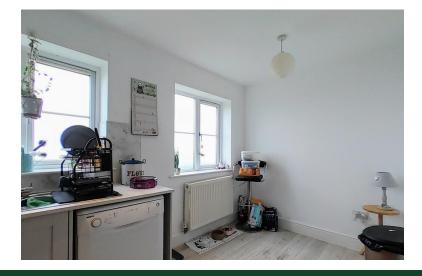

## KITCHEN/DINER

12' 5" x 11' 7" (3.78m x 3.53m) A newly fitted kitchen with modern wall and base units, laminated working surfaces and matching splashbacks. Plumbing for a dishwasher and space for a fridge and freezer. Stainless steel one and a half bowl sink and drainer, integrated electric hob, electric oven and extractor above. Space for a dining table, central heating radiator and two windows to the rear enjoying the open views.