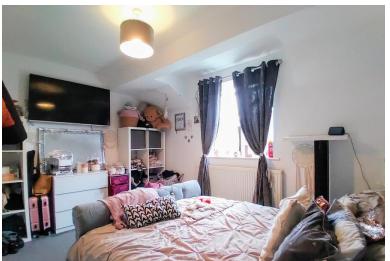

## **BEDROOM ONE**

12' 6" x 9' 7" (3.81m x 2.92m) Window to the front elevation and a central heating radiator.

## BEDROOM TWO

12' 6" x 9' 4" Max. (3.81m x 2.84m) Window to the rear elevation and a central heating radiator.