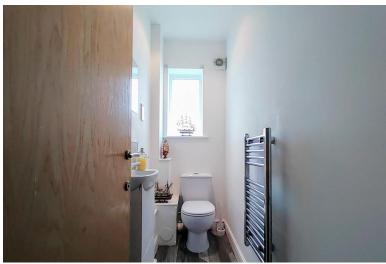

#### WC

A useful ground floor WC with washbasin, chrome heated towel rail and a window to the rear elevation.