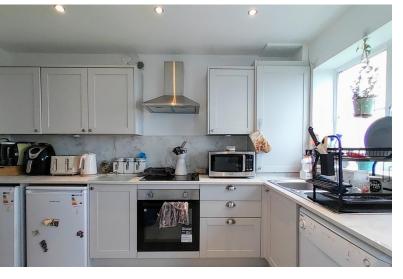

## KITCHEN/DINER

12' 5" x 11' 7" (3.78m x 3.53m) A newly fitted kitchen with modern wall and base units, laminated working surfaces and matching splashbacks. Plumbing for a dishwasher and space for a fridge and freezer. Stainless steel one and a half bowl sink and drainer, integrated electric hob, electric oven and extractor above. Space for a dining table, central heating radiator and two windows to the rear enjoying the open views.