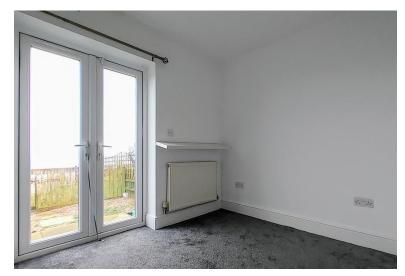

### **BEDROOM THREE**

9' 3'' x 7' 2'' (2.82m x 2.18m) French doors to the rear garden and a central heating radiator.