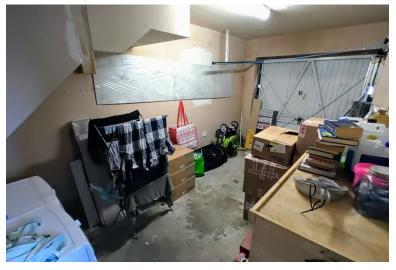

## INTEGRAL GARAGE

16' 9" x 8' 7" (5.11m x 2.62m) 'Up and over' door to the front elevation, power, light and plumbing for a washing machine. Potential to convert into further living accommodation, subject to obtaining the required planning consents and approvals.