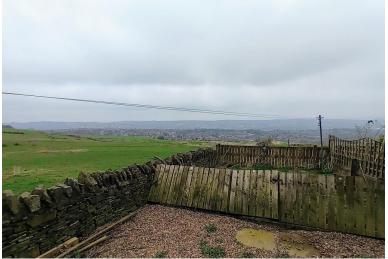

#### **EXTERNAL**

To the front of the property is an open-plan lawn area and an off-road parking space. Further shared parking is available opposite. A gate to the side leads to the rear garden. At the rear is an enclosed garden with paving, lawn, stone wall and a fenced boundary, abutting open fields.