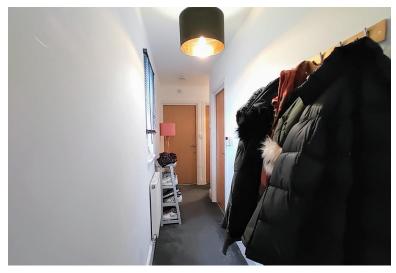

## **ENTRANCE HALL**

The front entrance door leads into an 'L' shaped hallway with a window to the side elevation and a central heating radiator. Doors off to Bedroom Three, a ground floor WC and a door to the integral garage. Stairs to the first floor.