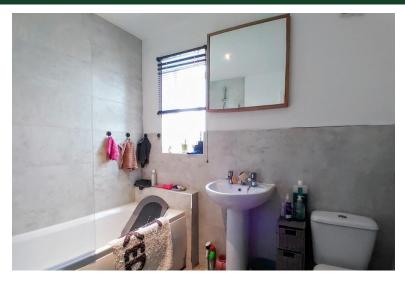

## BATHROOM

A recently replaced bathroom suite, comprising of a panelled bath with a glass screen and a thermostatic shower over, pedestal washbasin and WC. New wall tiling, extractor, chrome heated towel rail and a window to the side elevation.