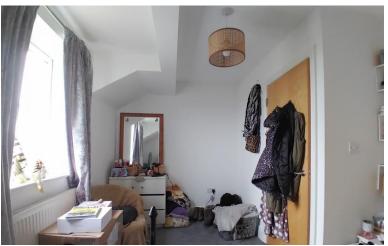

#### FIRST FLOOR

Landing area with open spindle balustrade and stairs to the second floor. Doors to the lounge and kitchen and a central heating radiator.

#### LOUNGE

15' 3" Max.  $\times$  12' 3" (4.65m  $\times$  3.73m) Two windows to the front elevation and a window to the side. Central heating radiator.

## KITCHEN/DINER

12' 5" x 11' 7" (3.78m x 3.53m) A newly fitted kitchen with modern wall and base units, laminated working surfaces and matching splashbacks. Plumbing for a dishwasher and space for a fridge and freezer. Stainless steel one and a half bowl sink and drainer, integrated electric hob, electric oven and extractor above. Space for a dining table, central heating radiator and two windows to the rear enjoying the open views.