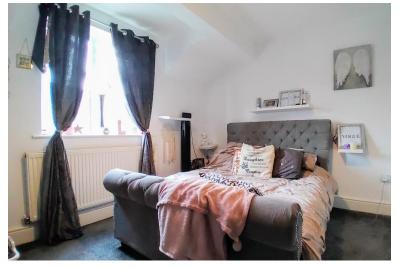

## **BEDROOM ONE**

12' 6" x 9' 7" (3.81m x 2.92m) Window to the front elevation and a central heating radiator.

## BEDROOM TWO

12' 6" x 9' 4" Max. (3.81m x 2.84m) Window to the rear elevation and a central heating radiator.