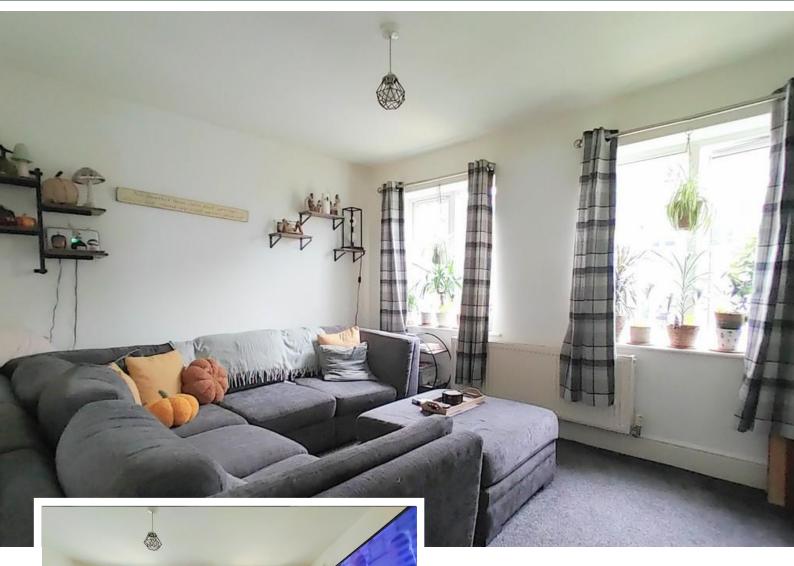

#### LOUNGE

15' 3" Max.  $\times$  12' 3" (4.65m  $\times$  3.73m) Two windows to the front elevation and a window to the side. Central heating radiator.