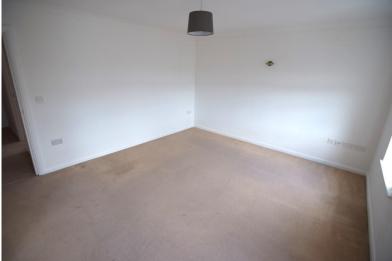

BEDROOM 2

15' 0" x 13' 1" (4.57m x 3.99m)

**EN SUITE** 

10' 1" x 6' 6" (3.07m x 1.98m)