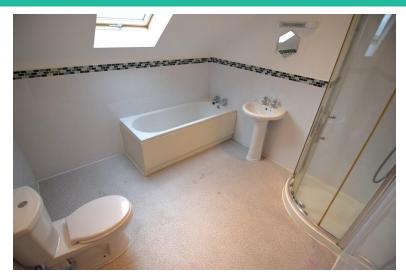

LOUNGE

14' 9" x 12' 8" (4.5m x 3.86m)

**KITCHEN** 

10' 8" x 9' 4" (3.25m x 2.84m)

BEDROOM 1

11' 4" x 11' 1" (3.45m x 3.38m)

BATHROOM

9' 2" x 8' 9" (2.79m x 2.67m)