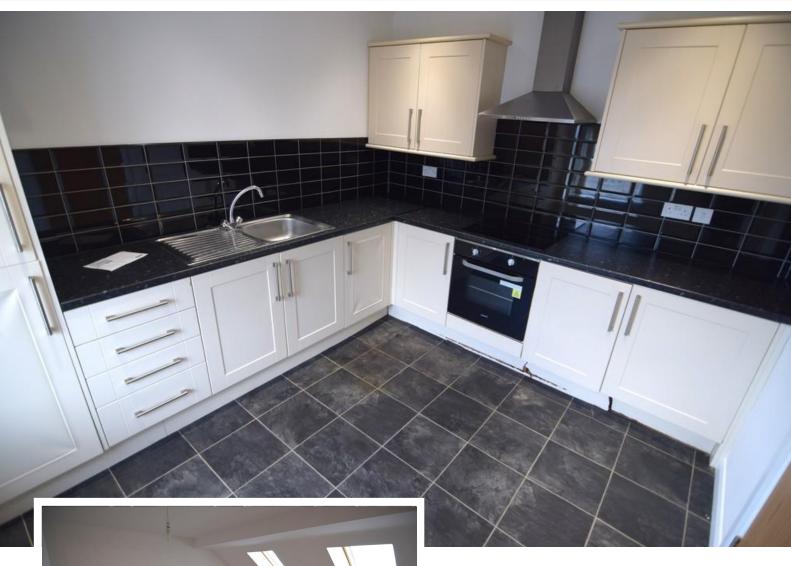

LOUNGE

14' 9" x 12' 8" (4.5m x 3.86m)

**KITCHEN** 

10' 8" x 9' 4" (3.25m x 2.84m)

BEDROOM 1

11' 4" x 11' 1" (3.45m x 3.38m)

BATHROOM

9' 2" x 8' 9" (2.79m x 2.67m)