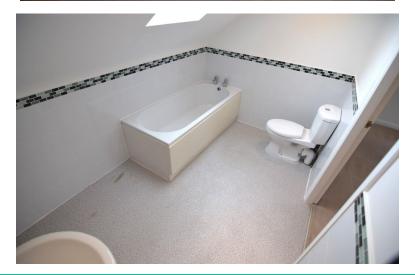

LOUNGE

14' 9" x 12' 8" (4.5m x 3.86m)

**KITCHEN** 

10' 8" x 9' 4" (3.25m x 2.84m)

BEDROOM 1

11' 4" x 11' 1" (3.45m x 3.38m)

BATHROOM

9' 2" x 8' 9" (2.79m x 2.67m)