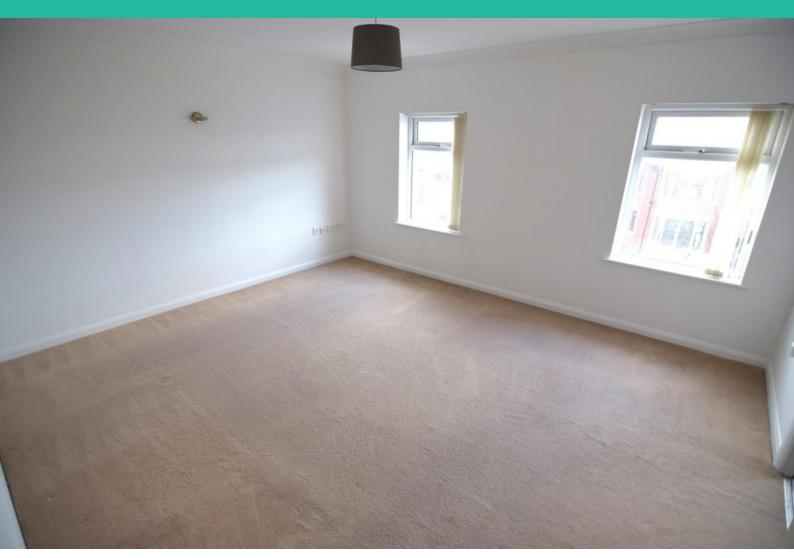

LOUNGE

14' 9" x 12' 8" (4.5m x 3.86m)

**KITCHEN** 

10' 8" x 9' 4" (3.25m x 2.84m)

BEDROOM 1

11' 4" x 11' 1" (3.45m x 3.38m)

BATHROOM

9' 2" x 8' 9" (2.79m x 2.67m)