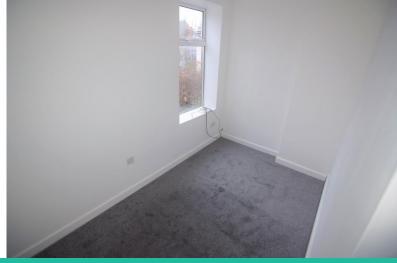

### **BEDROOM**

11' 3" x 6' 3" (3.43m x 1.91m) DOUBLE BEDROOM WITH ELECTRIC HEATER, DOUBLE GLAZED WINDOW