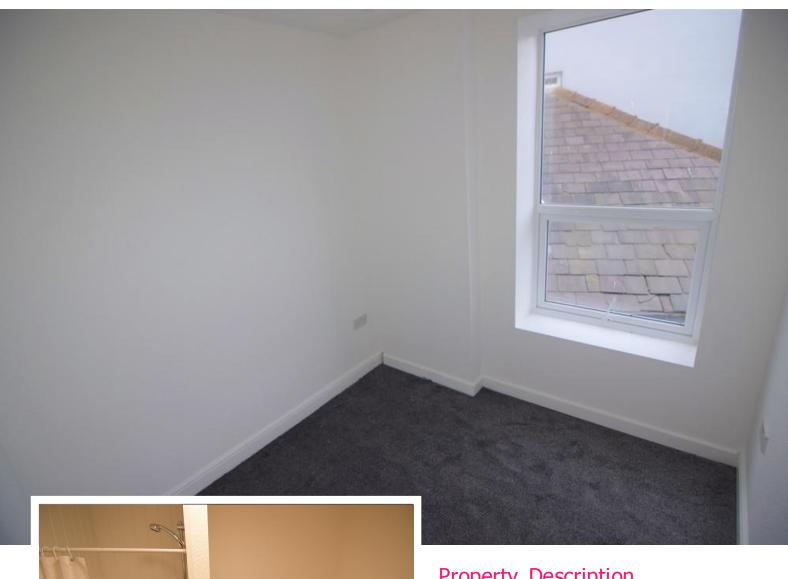

## **BEDROOM**

8' 1" x 8' 0" (2.46m x 2.44m) DOUBLE BEDROOM WITH ELECTRIC HEATER, DOUBLE GLAZED WINDOW

SHOWER ROOM 7' 1" x 5' 4" (2.16m x 1.63m)