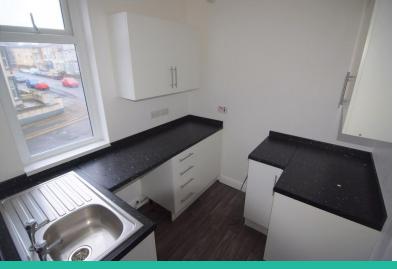

#### KITCHEN

7' 4" x 7' 1" (2.24m x 2.16m) MODERN FITTED WHITE UNITS WITH SPACE FOR FRIDGE FREEZER, PLUMBED FOR WASHING MACHINE