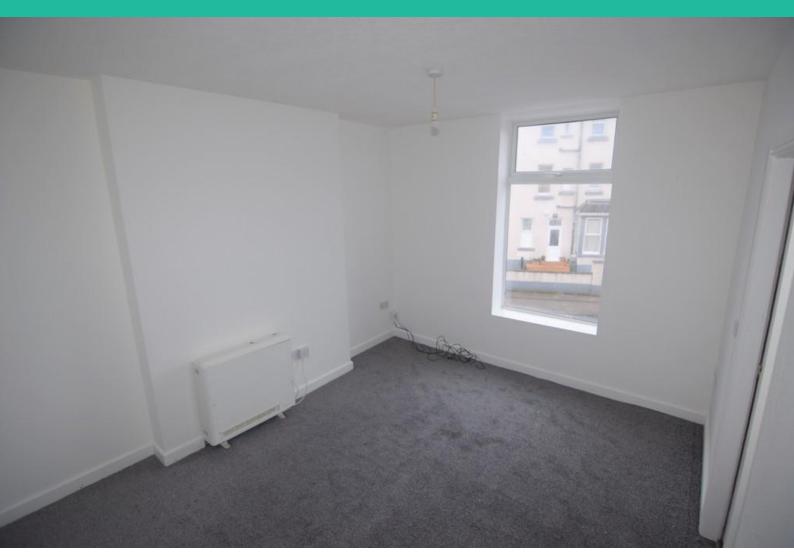

#### LOUNGE

 $12'\ 2''\ x\ 10'\ 4''\ (3.71m\ x\ 3.15m)$  ELECTRIC STORAGE HEATER, DOUBLE GLAZED WINDOW