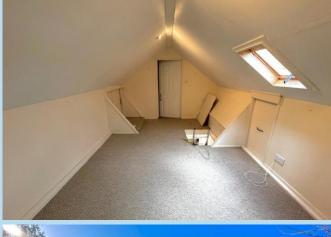

A semi detached bungalow which is offered for sale with no onward chain.

In brief the accommodation comprises: - Entrance hall, lounge, very spacious conservatory, refitted kitchen and bathroom and two bedrooms. There is a useful loft room which is accessed by a pull down ladder and an additional room which is accessed from the garden.

## **BATHROOM/WC**

**CONSERVATORY** 19' 4" x 11' 4" (5.89m x 3.45m)

**LOFT ROOM** 15' 10" x 9' 10" (4.83m x 3m)

**OUTHOUSE** 11' 7" x 8' 11" (3.53m x 2.72m)

90 THE STREET, RUSTINGTON, WEST SUSSEX, BN16 3NJ sales@hawkemetcalfe.co.uk www.hawkemetcalfe.co.uk