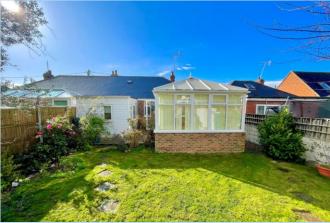

Features include gas fired central heating, double glazing and a lovely established rear garden with several sheds/outbuildings. To the front there is a small stoned garden and an area suitable for parking a car and creating a drive, subject to the usual consents being granted.