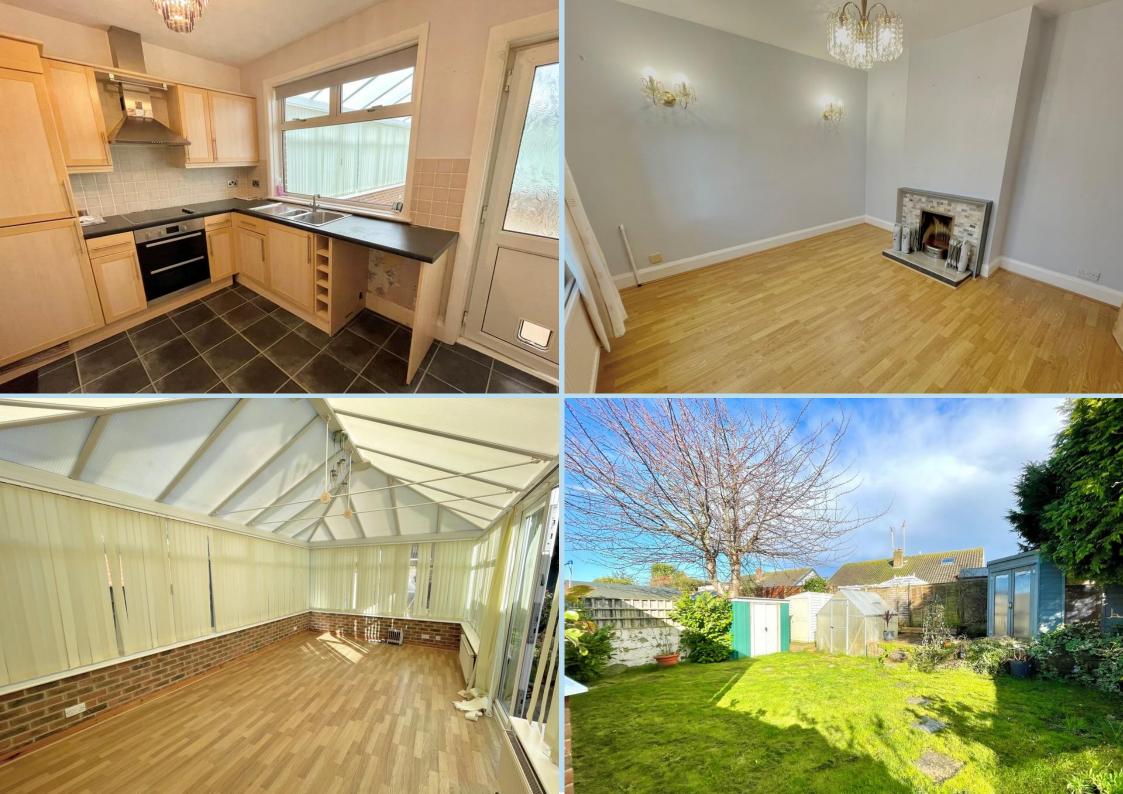

A semi detached bungalow which is offered for sale with no onward chain.

In brief the accommodation comprises: - Entrance hall, lounge, very spacious conservatory, refitted kitchen and bathroom and two bedrooms. There is a useful loft room which is accessed by a pull down ladder and an additional room which is accessed from the garden.

Features include gas fired central heating, double glazing and a lovely established rear garden with several sheds/outbuildings. To the front there is a small stoned garden and an area suitable for parking a car and creating a drive, subject to the usual consents being granted.

## **ENTRANCE HALL**

LOUNGE 11' 11" x 11' 5" (3.63m x 3.48m)

**KITCHEN** 11' 5" x 9' 4" (3.48m x 2.84m)

**BEDROOM 1** 11' 4" x 11' 1" (3.45m x 3.38m)

**BEDROOM 2** 9' 5" x 9' 4" (2.87m x 2.84m)

## **BATHROOM/WC**

**CONSERVATORY** 19' 4" x 11' 4" (5.89m x 3.45m)

**LOFT ROOM** 15' 10" x 9' 10" (4.83m x 3m)

**OUTHOUSE** 11' 7" x 8' 11" (3.53m x 2.72m)

90 THE STREET, RUSTINGTON, WEST SUSSEX, BN16 3NJ sales@hawkemetcalfe.co.uk www.hawkemetcalfe.co.uk