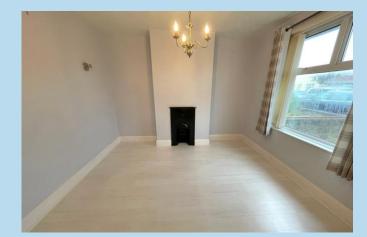

## **ENTRANCE HALL**

LOUNGE 11' 11" x 11' 5" (3.63m x 3.48m)

**KITCHEN** 11' 5" x 9' 4" (3.48m x 2.84m)

**BEDROOM 1** 11' 4" x 11' 1" (3.45m x 3.38m)

**BEDROOM 2** 9' 5" x 9' 4" (2.87m x 2.84m)