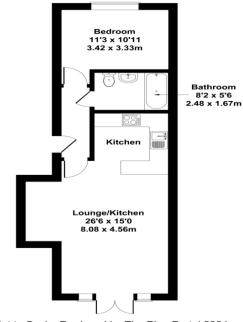

## Crescott Hall, Ryland Close Approximate Gross Internal Area 506 sq ft - 47 sq m

Not to Scale. Produced by The Plan Portal 2024 For Illustrative Purposes Only.

Priced for a quick sale!

One bedroom ground floor flat situated in close proximity to Feltham High Street and Main Line Train Station.

The property consists of an open plan lounge/kitchen, double bedroom and bathroom suite.

To the outside is private off street parking. Available with no onward chain.

Lease Remaining: 108 years Ground Rent: £300 p.a. Service Charge: £900 p.a.