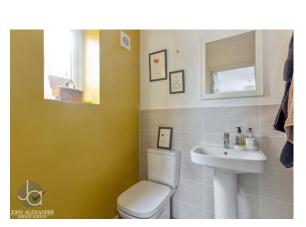

#### CLOAKROOM

6' 11" x 2' 11" (2.11m x 0.89m)

Window to front aspect, wash basin and WC

#### **FAMILY BATHROOM**

6' 11" x 6' 4" (2.11m x 1.93m)