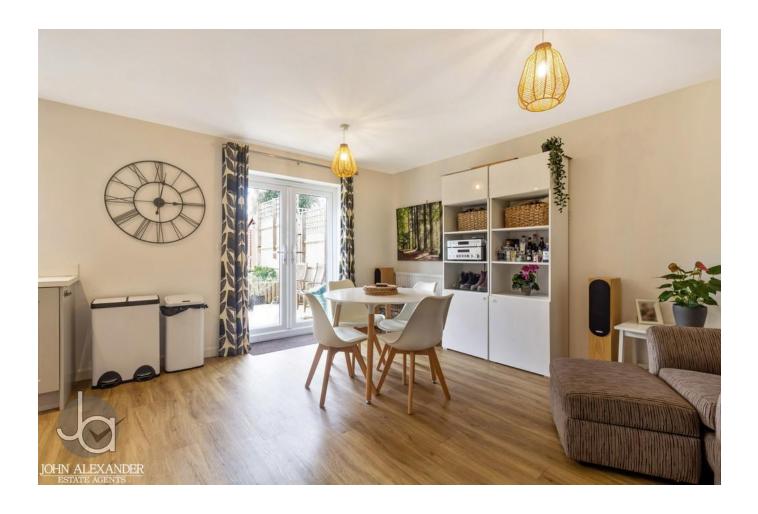

#### KITCHEN / DINER / FAMILY ROOM

19' 8" x 14' 11" (5.99m x 4.55m)

Window and double door to rear garden. Fitted wall and base units with gas integrated gas hob, double electric oven, dishwasher and fridge freezer