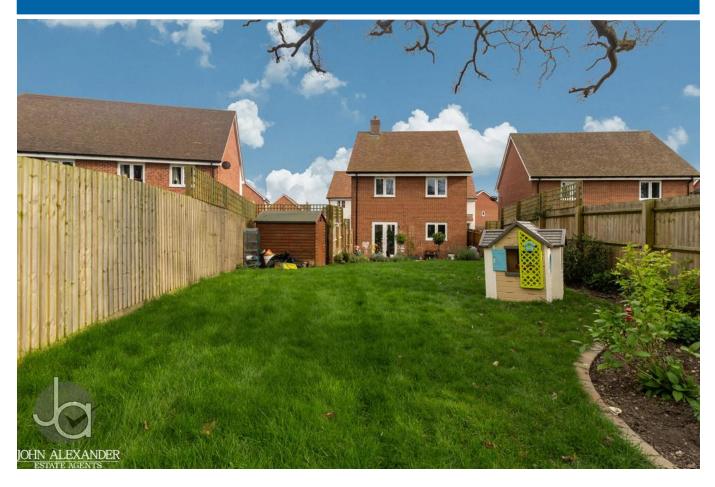

#### OUTSIDE

Driveway parking for up to three cars to the side of the property. Fence enclosed split level rear garden with patio area, steps leading up to a lawn area with a further patio area to the rear