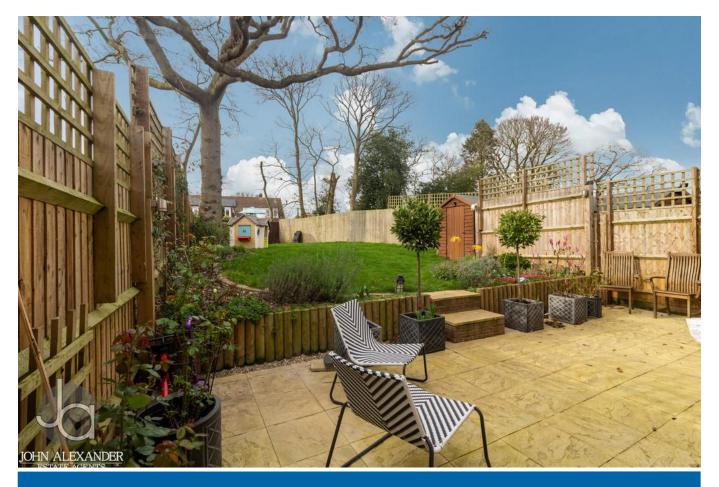

#### OUTSIDE

Driveway parking for up to three cars to the side of the property. Fence enclosed split level rear garden with patio area, steps leading up to a lawn area with a further patio area to the rear