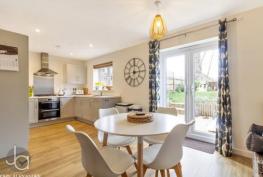

#### KITCHEN / DINER / FAMILY ROOM

19' 8" x 14' 11" (5.99m x 4.55m)

Window and double door to rear garden. Fitted wall and base units with gas integrated gas hob, double electric oven, dishwasher and fridge freezer