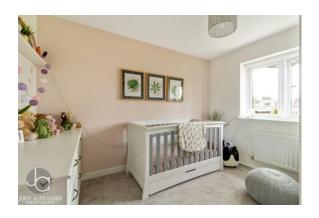

#### **BEDROOM FOUR**

10' 0" x 9' 0" (3.05m x 2.74m)

Window to front aspect. Presently set as an office