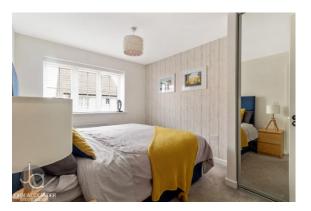

#### **BEDROOM ONE**

13' 0" x 9' 4" (3.96m x 2.84m)

Window to front aspect, built in wardrobe and access to en-suite

#### **BEDROOM FOUR**

10' 0" x 9' 0" (3.05m x 2.74m)

Window to front aspect. Presently set as an office