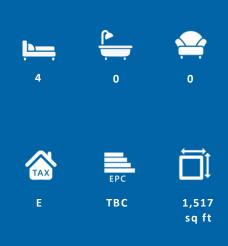

4 Bedroom Detached House located in Tiptree.

Find us on..

#### **FAMILY BATHROOM**

6' 11" x 6' 4" (2.11m x 1.93m)

#### OUTSIDE

Driveway parking for up to three cars to the side of the property. Fence enclosed split level rear garden with patio area, steps leading up to a lawn area with a further patio area to the rear