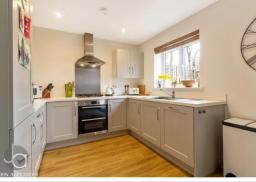

#### KITCHEN / DINER / FAMILY ROOM

19' 8" x 14' 11" (5.99m x 4.55m)

Window and double door to rear garden. Fitted wall and base units with gas integrated gas hob, double electric oven, dishwasher and fridge freezer