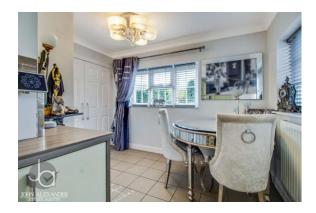

#### DINING AREA

#### 10' 10" x 7' 0" (3.3m x 2.13m) Dual aspect windows to rear and side, plus opening to kitchen and

large storage cupboards