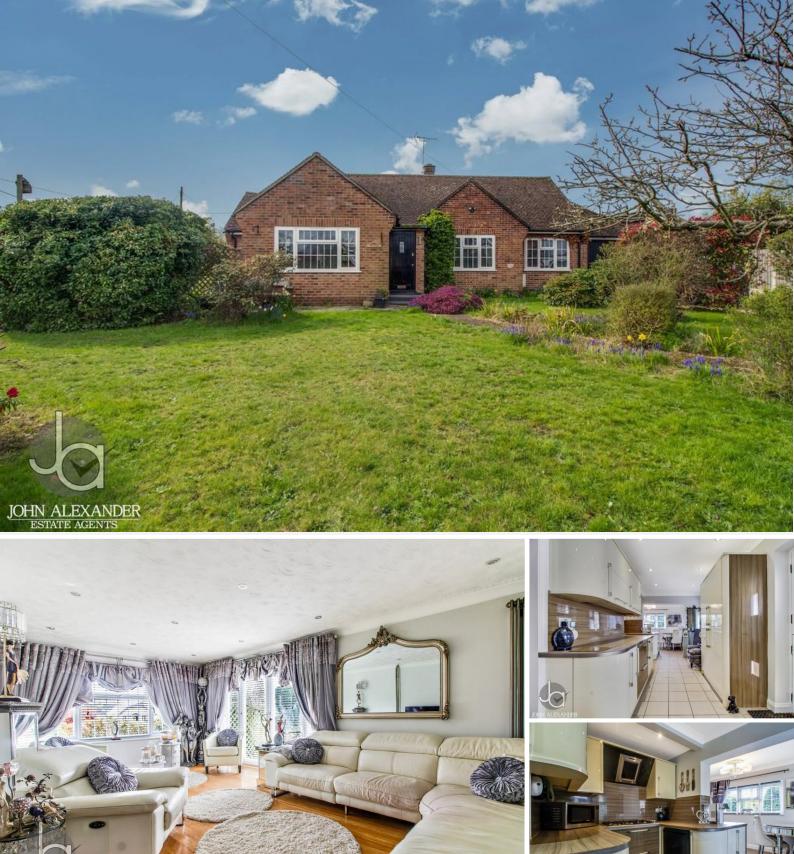

#### OVERVIEW \*GUIDE PRICE £600,000 - £650,000\*

We are pleased to offer this one of a kind detached bungalow on a 1/4 acre plot on a sought after road in the heart of Tiptree. Offering three bedrooms, a 19'8 Living room, a recently refurbished kitchen with separate diner and a large four piece bathroom, there's plenty on offer.

#### LIVING ROOM

19' 8" x 11' 11" (5.99m x 3.63m)

Dual aspect with window to front aspect and double doors to side

#### KITCHEN

#### 19' 8" x 8' 0" (5.99m x 2.44m)

Window and stable door to rear garden plus opening to dining area. Recently refurbished fitted wall and base units with integrated six ring gas hob, double electric oven, dishwasher and full height fridge and freezer