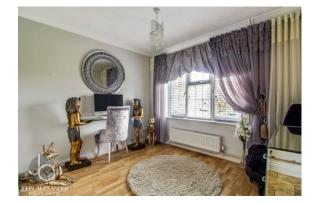

#### **BEDROOM TWO**

10' 5" x 8' 11" (3.18m x 2.72m) Window to front aspect

#### **BEDROOM THREE**

11' 7" x 9' 9" (3.53m x 2.97m) Window to front aspect