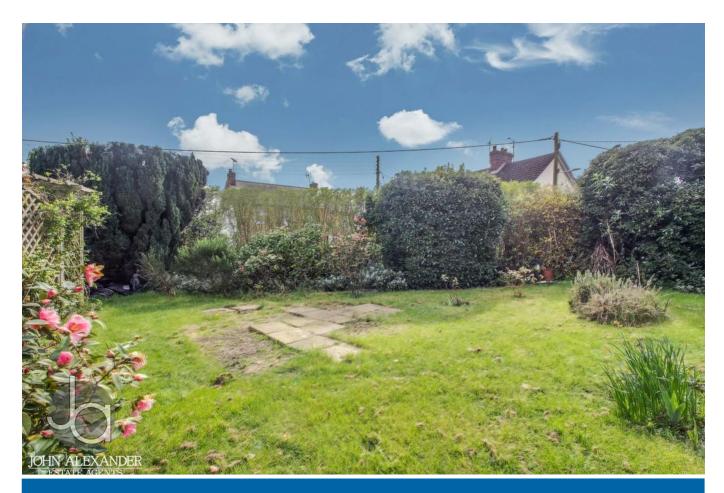

#### OUTSIDE

The corner plot occupies approximately 0.23 acres (STS) and has driveway parking for multiple vehicles in addition to the garage and three separate garden areas. It is our opinion that there is possibility to split the plot for either an annexe or separate dwelling (STP)