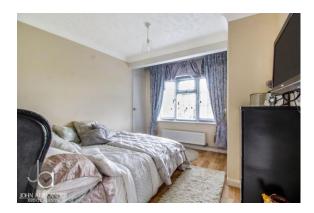

#### **BEDROOM ONE**

18' 10" x 9' 2" (5.74m x 2.79m) Window to rear aspect and built in wardrobes