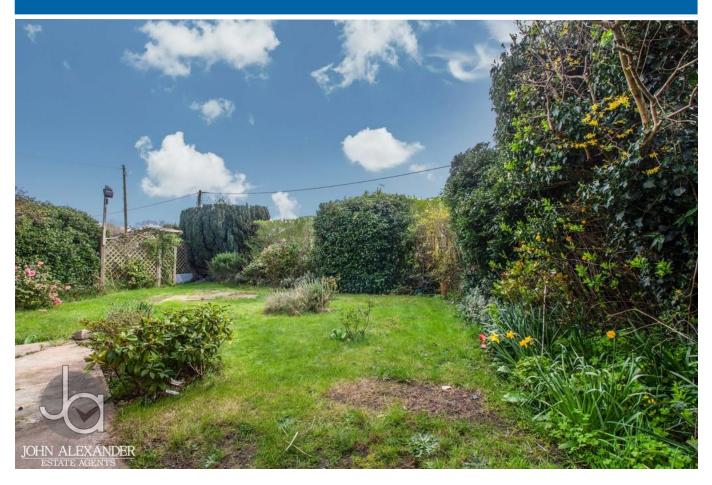

#### OUTSIDE

The corner plot occupies approximately 0.23 acres (STS) and has driveway parking for multiple vehicles in addition to the garage and three separate garden areas. It is our opinion that there is possibility to split the plot for either an annexe or separate dwelling (STP)