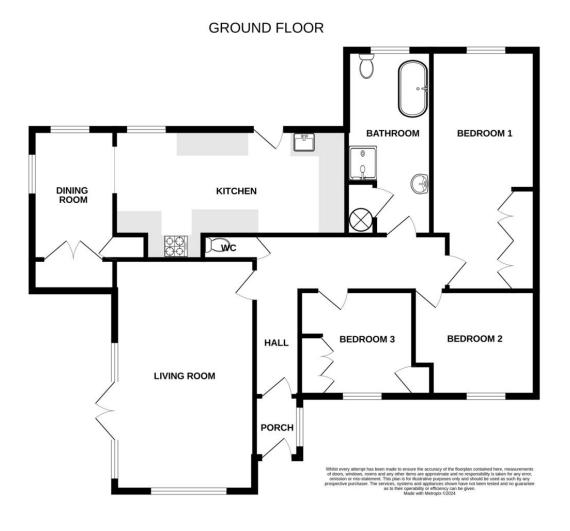

## Spring Road, Tiptree CO5 0BD

**FLOORPLAN** 

CONTACT 1 Church Road Tiptree Essex CO5 OLG

E info@john-alexander.co.uk T 01621 814334 www.john-alexander.co.uk Find us on..

#### PORCH

5' 2" x 3' 5" (1.57m x 1.04m)

#### LIVING ROOM

19' 8" x 11' 11" (5.99m x 3.63m)

Dual aspect with window to front aspect and double doors to side

#### KITCHEN

#### 19' 8" x 8' 0" (5.99m x 2.44m)

Window and stable door to rear garden plus opening to dining area. Recently refurbished fitted wall and base units with integrated six ring gas hob, double electric oven, dishwasher and full height fridge and freezer

#### DINING AREA

#### 10' 10" x 7' 0" (3.3m x 2.13m) Dual aspect windows to rear and side, plus opening to kitchen and

large storage cupboards

#### BATHROOM

#### 15' 8" x 7' 2" (4.78m x 2.18m)

Window to rear aspect, freestanding roll top bath, walk in shower, wash basin and WC, plus access to airing cupboard

#### **BEDROOM ONE**

18' 10" x 9' 2" (5.74m x 2.79m) Window to rear aspect and built in wardrobes

#### **BEDROOM TWO**

10' 5" x 8' 11" (3.18m x 2.72m) Window to front aspect

#### **BEDROOM THREE**

11' 7" x 9' 9" (3.53m x 2.97m) Window to front aspect