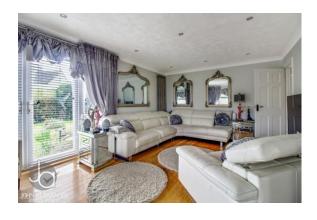

#### LIVING ROOM

19' 8" x 11' 11" (5.99m x 3.63m)

Dual aspect with window to front aspect and double doors to side