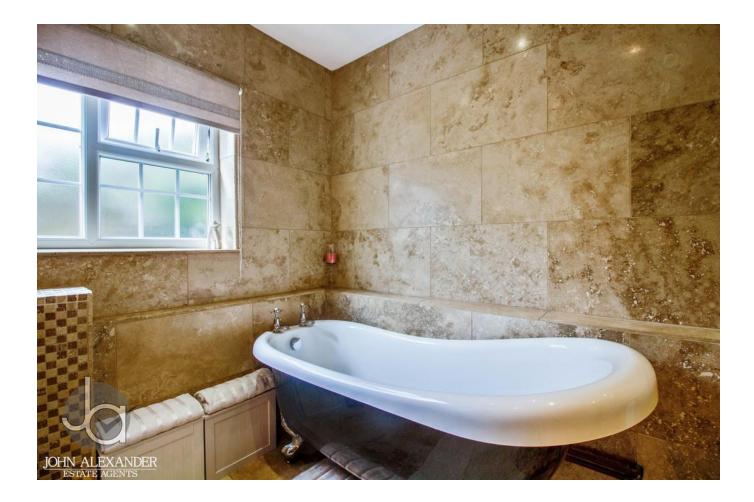

#### BATHROOM

#### 15' 8" x 7' 2" (4.78m x 2.18m)

Window to rear aspect, freestanding roll top bath, walk in shower, wash basin and WC, plus access to airing cupboard