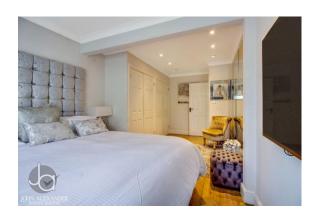

#### **BEDROOM ONE**

18' 10" x 9' 2" (5.74m x 2.79m) Window to rear aspect and built in wardrobes