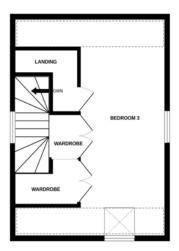

As England's oldest recorded town, Colchester boasts a rich history. Residents of Philbrick Close can explore the town's Roman heritage, visit the castle, and enjoy cultural attractions.

GROUND FLOOR 1ST FLOOR 2ND FLOOR

Whilst every attempt has been made to ensure the accuracy of the floorplan contained here, measurements of doors, windows, rooms and any other terms are approximate and no responsibility is taken for any error, omission or mis-statement. This plan is for illustrative purposes only and should be used as such by any prospective purchaser. The services, systems and appliances shown have not been tested and no guarantee as to their operability or efficiency can be given.

Made with Metropix ©2024