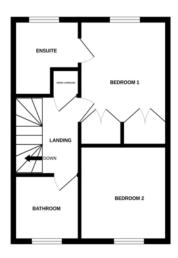

As England's oldest recorded town, Colchester boasts a rich history. Residents of Philbrick Close can explore the town's Roman heritage, visit the castle, and enjoy cultural attractions.

GROUND FLOOR 1ST FLOOR 2ND FLOOR

Whilst every attempt has been made to ensure the accuracy of the floorplan contained here, measurements of doors, windows, rooms and any other terms are approximate and no responsibility is taken for any error, omission or mis-statement. This plan is for illustrative purposes only and should be used as such by any prospective purchaser. The services, systems and appliances shown have not been tested and no guarantee as to their operability or efficiency can be given.

Made with Metropix ©2024