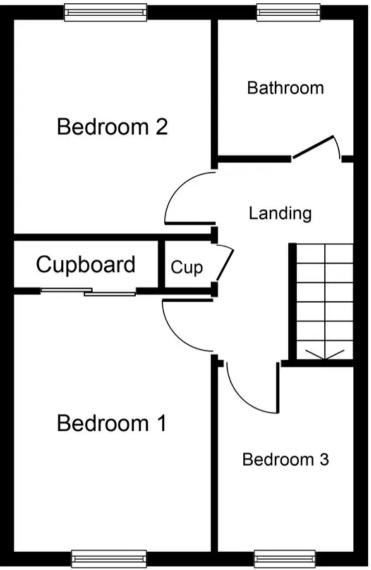

Ground Floor Approximate Floor Area 379 sq. ft. (35.2 sq. m.)

First Floor Approximate Floor Area 379 sq. ft. (35.2 sq. m.)

Whilst every attempt has been made to ensure the accuracy of the floor plan contained here, measurements of doors, windows, rooms and any other items are approximate and no responsibility is taken for any error, omission, or mis-statement. The measurements should not be relied upon for valuation, transaction and/or funding purposes This plan is for illustrative purposes only and should be used as such by any prospective purchaser or tenant.