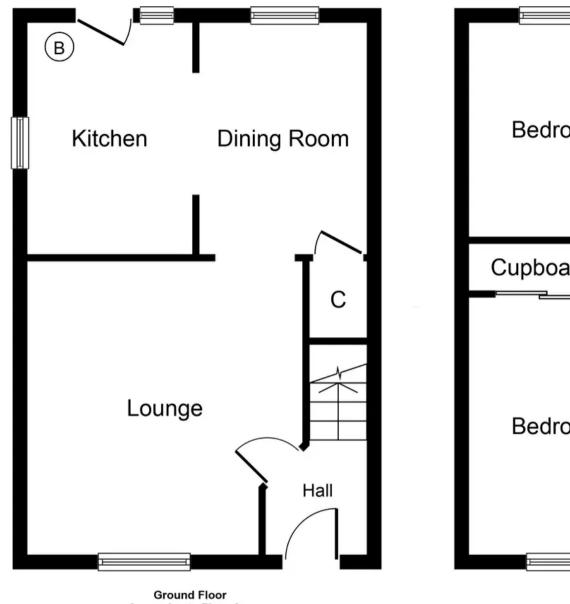

Ground Floor Approximate Floor Area 379 sq. ft. (35.2 sq. m.)

First Floor Approximate Floor Area 379 sq. ft. (35.2 sq. m.)

Whilst every attempt has been made to ensure the accuracy of the floor plan contained here, measurements of doors, windows, rooms and any other items are approximate and no responsibility is taken for any error, omission, or mis-statement. The measurements should not be relied upon for valuation, transaction and/or funding purposes This plan is for illustrative purposes only and should be used as such by any prospective purchaser or tenant.