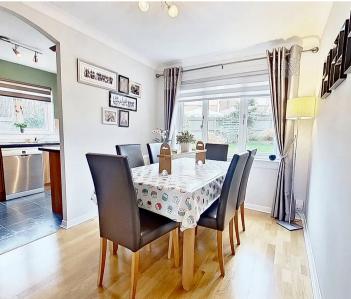

## Broxburn, Broxburn

Immaculate 3-bed semi-detached house in coveted cul-de-sac. Stylish decor, modern kitchen, Sociable Lounge with archway leading to the Dining Room, contemporary designed Bathroom. Corner plot with South-facing garden,. Monobloc Driveway. A gem offering refined living in sought-after location.