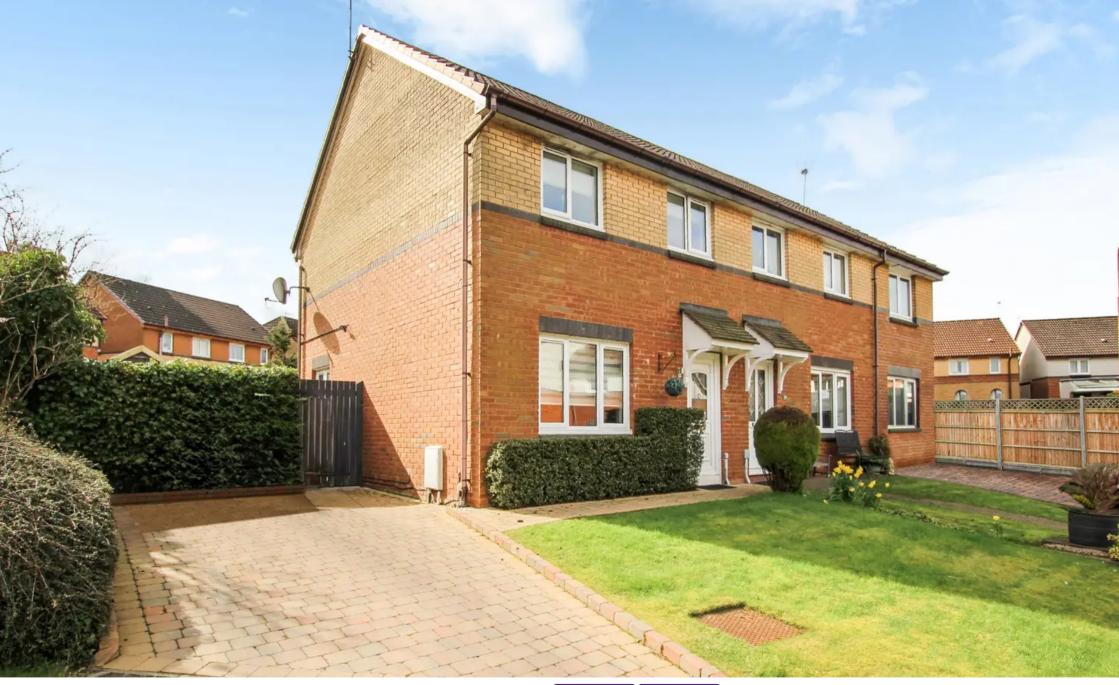

## Broxburn, Broxburn

Immaculate 3-bed semi-detached house in coveted cul-de-sac. Stylish decor, modern kitchen, Sociable Lounge with archway leading to the Dining Room, contemporary designed Bathroom. Corner plot with South-facing garden,. Monobloc Driveway. A gem offering refined living in sought-after location.

Council Tax band: D

Tenure: Freehold

- Immaculately presented Three Bedroom Semidetached property in highly sought-after cul-desac location
- Sociable Lounge with arch leading to Dining Room
- Modern Fitted Kitchen
- Contemporary modern Bathroom
- Two Well proportioned Double Bedrooms
- Single Bedroom with ample space for free standing furniture
- Monobloc Driveway
- Corner plot with spacious fully enclosed Southfacing rear garden
- Perfectly located for the commuter via road and rail