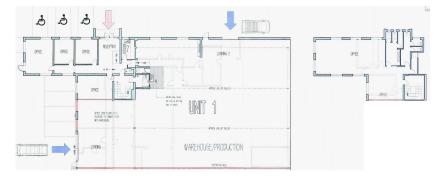

Roller Shutter Door
- Modern Cladded Exterior
- Large Open Plan Warehouse
- Front Reception / Office
- Gated Estate Entrance
- Presented In Good Condition Throughout

### Hours of Use

The Garcia Trading Estate is bound by hours of use restrictions. These are 7am until 7pm Monday to Friday and 8am until 2pm on a Saturday. There is to be no trading on a Sunday or Bank Holiday.







## Accommodation

| Floor / Name                                 | SQ FT | SQM |
|----------------------------------------------|-------|-----|
| Ground Floor Warehouse / Staff<br>Facilities | 6,250 | 580 |
| Ground Floor Offices / Showroom              | 1,225 | 114 |
| First Floor Offices                          | 1,390 | 129 |
| Total                                        | 8,865 | 823 |

### Floor Plan



### Terms

The property is available freehold with full vacant possession upon completion

### Planning

We understand that the Units originally had B1 (business) and B8 (warehouse and distribution) uses. Interested parties are advised to make their own enquiries via Adur & Worthing Council's to ensure that their business use is suitable within the building.

### Estate Service Charge

There is a contribution towards the general upkeep of the Estate with further details available upon request.

### **Business Rates**

According to the VOA (Valuation Office Agency) the property has a Rateable Value of £52,000. Interested parties are asked to verify this information with the local planning authority.

### Summary

- + **Guide Price** £875,000 (Eight Hundred & Seventy Five Thousand Pounds)