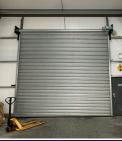

## Description

The property comprises of a substantial warehouse of steel portal frame which has been externally clad under a micro-rib clad roof with translucent roof lights. The property is accessed via both pedestrian door and two roller shutter doors to north and western elevations. The ground floor provides an attractive reception area with office accommodation leading onto a large open plan warehouse. Internal stairs lead to further office accommodation and staff welfare facilities at first floor level.

### Specification

- 7x On-Site Parking Spaces
- Full Height Roller Shutter Door
- Modern Cladded Exterior
- Large Open Plan Warehouse
- Front Reception / Office
- Gated Estate Entrance
- Presented In Good Condition Throughout