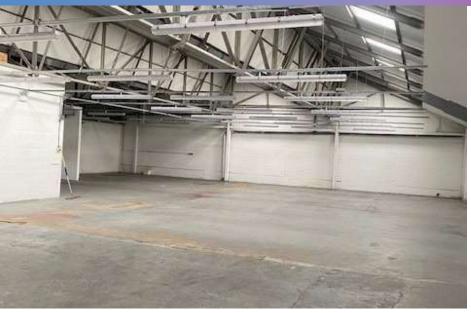

## Description

The property comprises of a substantial warehouse of steel portal frame which has been externally clad under a micro-rib clad roof with translucent roof lights. The property is accessed via both pedestrian door and two roller shutter doors to north and western elevations. The ground floor provides an attractive reception area with office accommodation leading onto a large open plan warehouse. Internal stairs lead to further office accommodation and staff welfare facilities at first floor level.

### Specification

- 7x On-Site Parking Spaces
- Full Height Roller Shutter Door
- Modern Cladded Exterior
- Large Open Plan Warehouse
- Front Reception / Office
- Gated Estate Entrance
- Presented In Good Condition Throughout