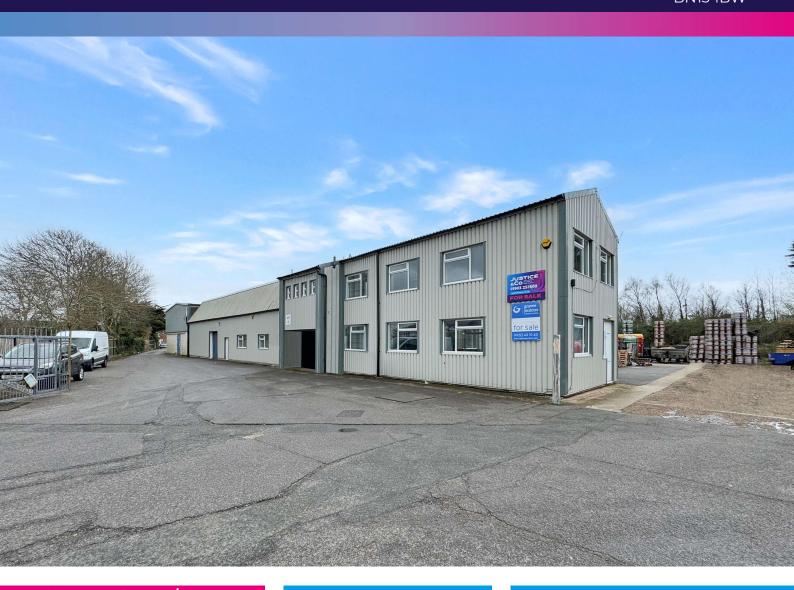

# **FOR SALE**

Unit 6 Garcia Trading Estate, Canterbury Road, Worthing, West Sussex, BN13 1BW

LIGHT INDUSTRIAL /
WAREHOUSE / INVESTMENT
OPPORTUNITY

8,865 Sq Ft (823 Sq M)

**GUIDE PRICE: £875,000** 

Rare Freehold Light Industrial / Warehouse Unit with Parking For Sale

### Location

The property is located at the entrance to the Garcia Trading Estate which itself is situated off Canterbury Road close to West Worthing mainline railway station. Other occupiers on the estate include Gardner & Scardifield, Worthing & Horsham Bedding Centre and Aerotechnics.

## Description

The property comprises of a substantial warehouse of steel portal frame which has been externally clad under a micro-rib clad roof with translucent roof lights. The property is accessed via both pedestrian door and two roller shutter doors to north and western elevations. The ground floor provides an attractive reception area with office accommodation leading onto a large open plan warehouse. Internal stairs lead to further office accommodation and staff welfare facilities at first floor level.