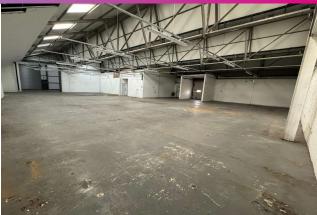

## Description

The property comprises of a substantial warehouse of steel portal frame which has been externally clad under a micro-rib clad roof with translucent roof lights. The property is accessed via both pedestrian door and two roller shutter doors to north and western elevations. The ground floor provides an attractive reception area with office accommodation leading onto a large open plan warehouse. Internal stairs lead to further office accommodation and staff welfare facilities at first floor level.

### Specification

- 7x On-Site Parking Spaces
- Full Height Roller Shutter Door
- Modern Cladded Exterior
- Large Open Plan Warehouse
- Front Reception / Office
- Gated Estate Entrance
- Presented In Good Condition Throughout