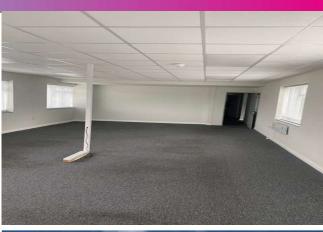

## Description

The property comprises of a substantial warehouse of steel portal frame which has been externally clad under a micro-rib clad roof with translucent roof lights. The property is accessed via both pedestrian door and two roller shutter doors to north and western elevations. The ground floor provides an attractive reception area with office accommodation leading onto a large open plan warehouse. Internal stairs lead to further office accommodation and staff welfare facilities at first floor level.