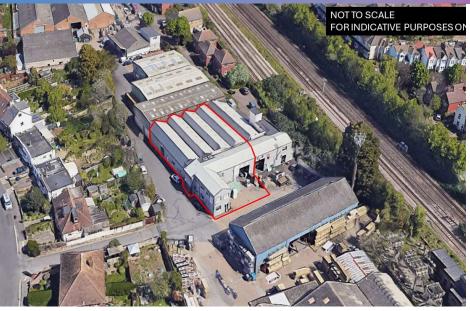

### Location

The property is located at the entrance to the Garcia Trading Estate which itself is situated off Canterbury Road close to West Worthing mainline railway station. Other occupiers on the estate include Gardner & Scardifield, Worthing & Horsham Bedding Centre and Aerotechnics.

## Description

The property comprises of a substantial warehouse of steel portal frame which has been externally clad under a micro-rib clad roof with translucent roof lights. The property is accessed via both pedestrian door and two roller shutter doors to north and western elevations. The ground floor provides an attractive reception area with office accommodation leading onto a large open plan warehouse. Internal stairs lead to further office accommodation and staff welfare facilities at first floor level.