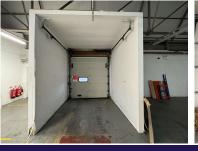

## Description

The property comprises of a substantial warehouse of steel portal frame which has been externally clad under a micro-rib clad roof with translucent roof lights. The property is accessed via both pedestrian door and two roller shutter doors to north and western elevations. The ground floor provides an attractive reception area with office accommodation leading onto a large open plan warehouse. Internal stairs lead to further office accommodation and staff welfare facilities at first floor level.

### Specification

- 7x On-Site Parking Spaces
- Full Height Roller Shutter Door
- Modern Cladded Exterior
- Large Open Plan Warehouse
- Front Reception / Office
- Gated Estate Entrance
- Presented In Good Condition Throughout