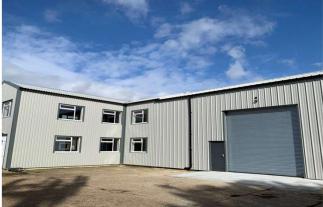

## Description

The property comprises of a substantial warehouse of steel portal frame which has been externally clad under a micro-rib clad roof with translucent roof lights. The property is accessed via both pedestrian door and two roller shutter doors to north and western elevations. The ground floor provides an attractive reception area with office accommodation leading onto a large open plan warehouse. Internal stairs lead to further office accommodation and staff welfare facilities at first floor level.

### Specification

- 7x On-Site Parking Spaces
- Full Height Roller Shutter Door
- Modern Cladded Exterior
- Large Open Plan Warehouse
- Front Reception / Office
- Gated Estate Entrance
- Presented In Good Condition Throughout