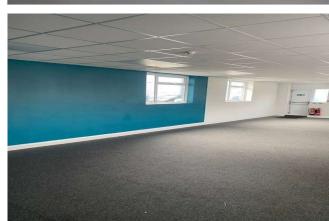

## Description

The property comprises of a substantial warehouse of steel portal frame which has been externally clad under a micro-rib clad roof with translucent roof lights. The property is accessed via both pedestrian door and two roller shutter doors to north and western elevations. The ground floor provides an attractive reception area with office accommodation leading onto a large open plan warehouse. Internal stairs lead to further office accommodation and staff welfare facilities at first floor level.

### Specification

- 7x On-Site Parking Spaces
- Full Height Roller Shutter Door
- Modern Cladded Exterior
- Large Open Plan Warehouse
- Front Reception / Office
- Gated Estate Entrance
- Presented In Good Condition Throughout