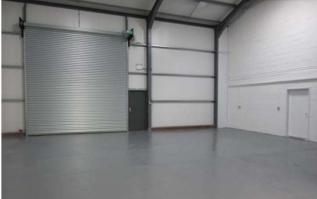

## Description

The property comprises of a substantial warehouse of steel portal frame which has been externally clad under a micro-rib clad roof with translucent roof lights. The property is accessed via both pedestrian door and two roller shutter doors to north and western elevations. The ground floor provides an attractive reception area with office accommodation leading onto a large open plan warehouse. Internal stairs lead to further office accommodation and staff welfare facilities at first floor level.

### Specification

- 7x On-Site Parking Spaces
- Full Height Roller Shutter Door
- Modern Cladded Exterior
- Large Open Plan Warehouse
- Front Reception / Office
- Gated Estate Entrance
- Presented In Good Condition Throughout