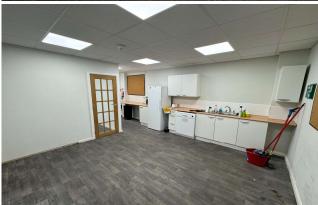

## Description

The property comprises of a substantial warehouse of steel portal frame which has been externally clad under a micro-rib clad roof with translucent roof lights. The property is accessed via both pedestrian door and two roller shutter doors to north and western elevations. The ground floor provides an attractive reception area with office accommodation leading onto a large open plan warehouse. Internal stairs lead to further office accommodation and staff welfare facilities at first floor level.