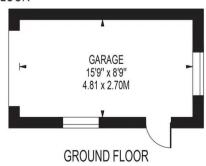

## **FULFORD ROAD**

APPROXIMATE GROSS INTERNAL FLOOR AREA: 964 SQ FT - 89.52 SQ M (EXCLUDING GARAGE)

APPROXIMATE GROSS INTERNAL FLOOR AREA OF GARAGE: 140 SQ FT - 12.99 SQ M

#### **GROUND FLOOR**

FOR ILLUSTRATION PURPOSES ONLY