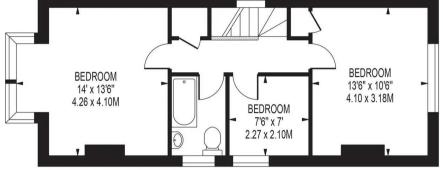

## **FULFORD ROAD**

APPROXIMATE GROSS INTERNAL FLOOR AREA: 964 SQ FT - 89.52 SQ M (EXCLUDING GARAGE)

APPROXIMATE GROSS INTERNAL FLOOR AREA OF GARAGE: 140 SQ FT - 12.99 SQ M

### FIRST FLOOR