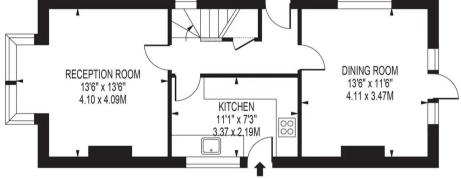

## **FULFORD ROAD**

APPROXIMATE GROSS INTERNAL FLOOR AREA: 964 SQ FT - 89.52 SQ M (EXCLUDING GARAGE)

APPROXIMATE GROSS INTERNAL FLOOR AREA OF GARAGE: 140 SQ FT - 12.99 SQ M

#### **GROUND FLOOR**

FOR ILLUSTRATION PURPOSES ONLY