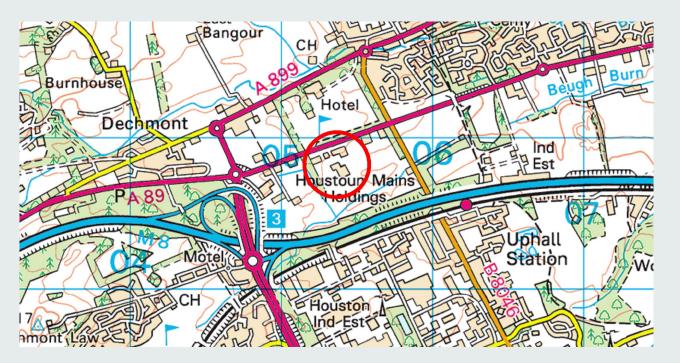

#### **LOCATION:**

The subjects are located at Williamsons Garden Centre, 17 Houston Mains on the A89 at Uphall, West Lothian. Adjacent to J3 of the M8 ensures excellent connectivity to Central Scotland and is in close proximity to nearby towns and cities (14 miles West of Edinburgh).

Exact location can be seen on the appended plans