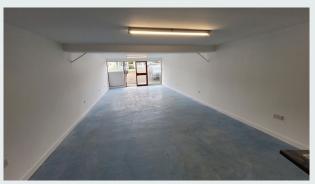

#### **DESCRIPTION:**

The subjects comprise of a mid-terraced, metal clad and pitched roof workshop that has recently been fully renovated to white box. Internally, the property benefits from a full rewiring alongside vinyl flooring and surface mounted LED fluorescent strip tube light fittings. The subjects include a single W.C to the rear, as well as benefiting from water and electrical services.

#### **ACCOMMODATION & FLOOR AREAS:**

The property has been measured in accordance with RICS Code of Measuring Practice - 6th Edition on a net internal basis and is as follows

| Floor | Accommodation | sq m  | sq ft |
|-------|---------------|-------|-------|
| TOTAL | Shop Floor    | 81.76 | 880   |