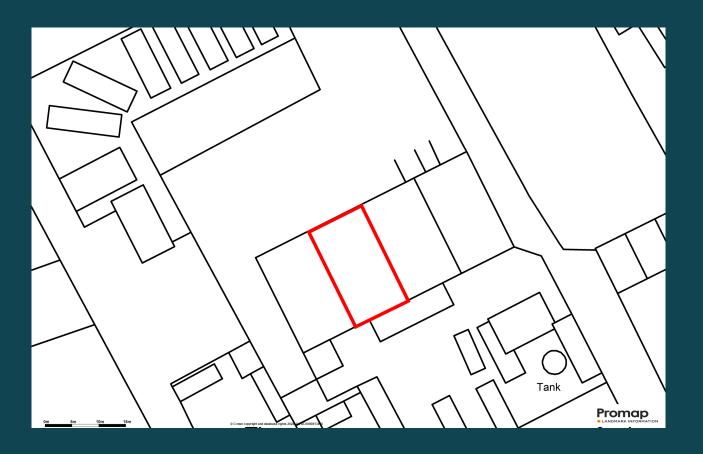

#### **LOCATION:**

The subjects are located at Williamsons Garden Centre, 17 Houston Mains on the A89 at Uphall, West Lothian. Adjacent to J3 of the M8 ensures excellent connectivity to Central Scotland and is in close proximity to nearby towns and cities (14 miles West of Edinburgh).

Exact location can be seen on the appended plans