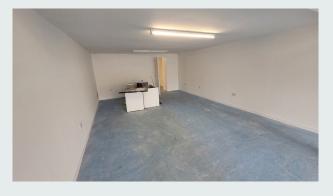

#### **DESCRIPTION:**

The subjects comprise of a mid-terraced, metal clad and pitched roof workshop that has recently been fully renovated to white box. Internally, the property benefits from a full rewiring alongside vinyl flooring and surface mounted LED fluorescent strip tube light fittings. The subjects include a single W.C to the rear, as well as benefiting from water and electrical services.

The property has access to a large, shared carpark.

Neighbouring occupiers within 17 Houston Mains include Williamsons Myflorist, Garden Centre and Coffeeshop, Harvey Bruce Blinds, Shutters & Interiors, Regency Kitchens and Bathrooms, Willerby Caravan showground, Livingston Grass Machinery, Humble Hounds Dog Day care and FWD Glazing Windows & Doors Limited. Dobbies Garden Centre and American Golf are also located in close proximity.