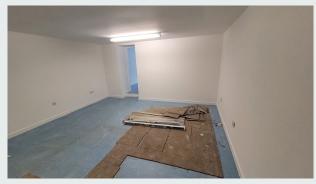

#### **DESCRIPTION:**

The subjects comprise of a mid-terraced, metal clad and pitched roof workshop that has recently been fully renovated to white box. Internally, the property benefits from a full rewiring alongside vinyl flooring and surface mounted LED fluorescent strip tube light fittings. The subjects include a single W.C to the rear, as well as benefiting from water and electrical services.

The property has access to a large, shared carpark.

Neighbouring occupiers within 17 Houston Mains include Williamsons Myflorist, Garden Centre and Coffeeshop, Harvey Bruce Blinds, Shutters & Interiors, Regency Kitchens and Bathrooms, Willerby Caravan showground, Livingston Grass Machinery, Humble Hounds Dog Day care and FWD Glazing Windows & Doors Limited. Dobbies Garden Centre and American Golf are also located in close proximity.