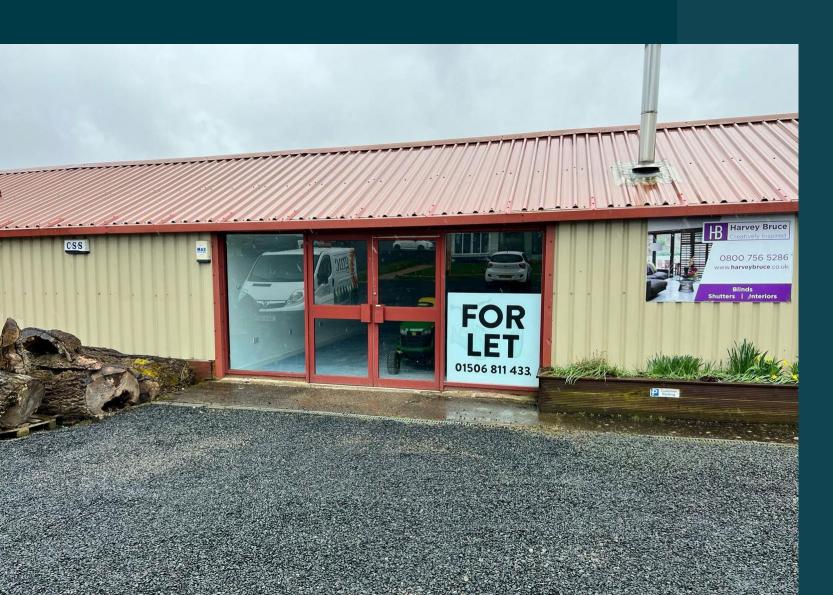

#### **DESCRIPTION:**

The subjects comprise of a mid-terraced, metal clad and pitched roof workshop that has recently been fully renovated to white box. Internally, the property benefits from a full rewiring alongside vinyl flooring and surface mounted LED fluorescent strip tube light fittings. The subjects include a single W.C to the rear, as well as benefiting from water and electrical services.

The property has access to a large, shared carpark.

Neighbouring occupiers within 17 Houston Mains include Williamsons Myflorist, Garden Centre and Coffeeshop, Harvey Bruce Blinds, Shutters & Interiors, Regency Kitchens and Bathrooms, Willerby Caravan showground, Livingston Grass Machinery, Humble Hounds Dog Day care and FWD Glazing Windows & Doors Limited. Dobbies Garden Centre and American Golf are also located in close proximity.