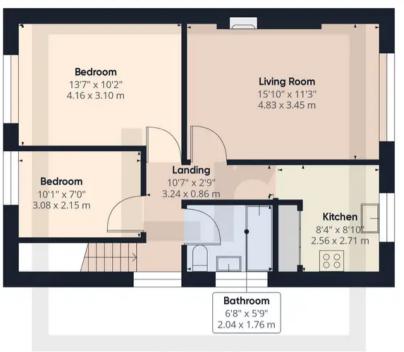

## 4 Primrose Gardens, Ruislip

A spacious two double bedroom first-floor maisonette with the benefit of garage and rear garden. The property has its private entrance into lobby area and stairs to first-floor landing area. Council Tax band: C

Tenure: Leasehold

- Two bedrooms
- First-floor maisonette
- Large garage
- Rear garden
- 106 years lease

Floor 1 Building 1

## Approximate total area®

789.89 ft<sup>2</sup> 73.38 m<sup>2</sup>

(1) Excluding balconies and terraces

While every attempt has been made to ensure accuracy, all measurements are approximate, not to scale. This floor plan is for illustrative purposes only.