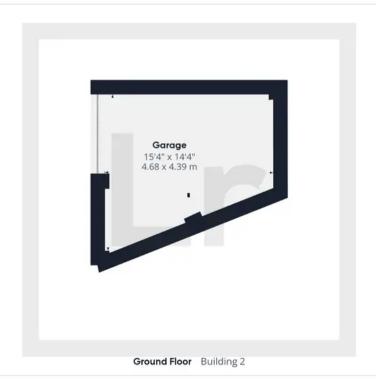

## 4 Primrose Gardens, Ruislip

A spacious two double bedroom first-floor maisonette with the benefit of garage and rear garden. The property has its private entrance into lobby area and stairs to first-floor landing area. Council Tax band: C

Tenure: Leasehold

- Two bedrooms
- First-floor maisonette
- Large garage
- Rear garden
- 106 years lease

Floor 1 Building 1