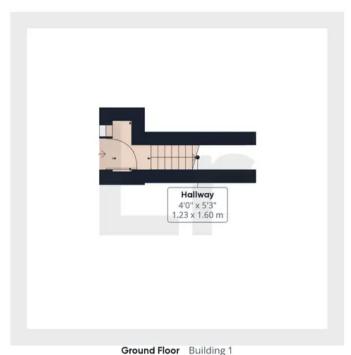

## 4 Primrose Gardens, Ruislip

A spacious two double bedroom first-floor maisonette with the benefit of garage and rear garden. The property has its private entrance into lobby area and stairs to first-floor landing area. Council Tax band: C

Tenure: Leasehold

- Two bedrooms
- First-floor maisonette
- Large garage
- Rear garden
- 106 years lease

Floor 1 Building 1