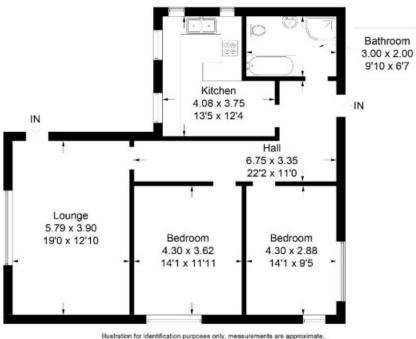

# 8 Dingleton Apartments, Melrose

Approximate Gross Internal Area = 86.7 sq m / 933 sq ft

Illustration for identification purposes only, measurements are app not to scale, floorplansUsketch.com @ (ID1057857)