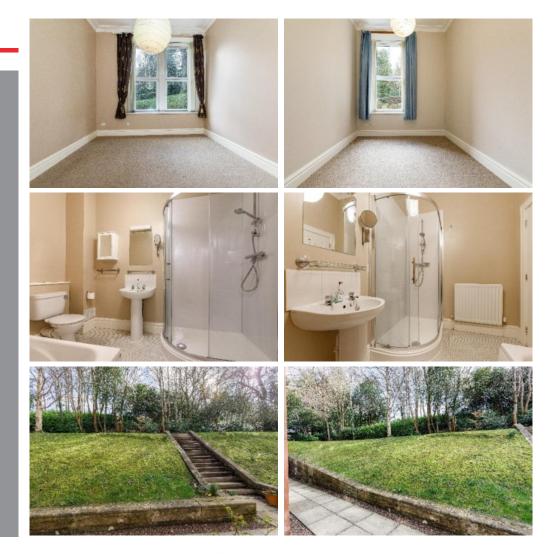

# 8 Dingleton Apartments, Melrose

Guide Price £165,000

Communal Entrance and Private Entrance Hall Lounge Dining Kitchen Two Bedrooms Bathroom with Separate Shower Cubicle

Gas Central Heating Double Glazing Secure Entry System

Communal Grounds Residents Car Park

Owners of these properties enjoy the advantage of unlimited access to acres of woodland walks and nature trails, there is also course fishing available in the nearby Bowden reservoir.