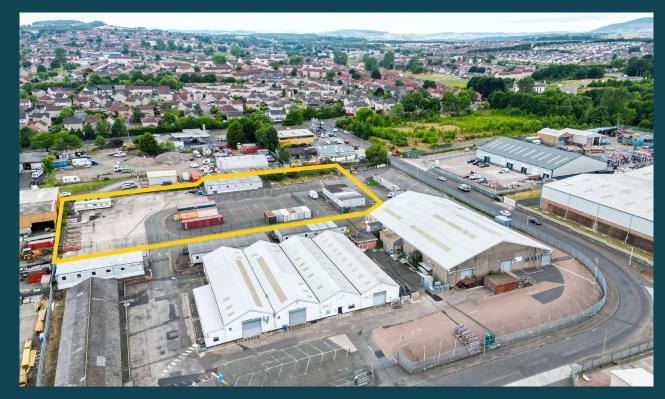

## **Property Details**

- Bound by 2.4m Wire link fencing
- Located 5 minutes from the A92 and M90 Motorway
- Central location near Kirkcaldy Town Centre
- 0.40 Hectares (1 Acre)

#### **DESCRIPTION:**

The subjects comprise a large part tarmac surfaced and part concrete surfaced yard, bound by 2.4m metal linked fence.