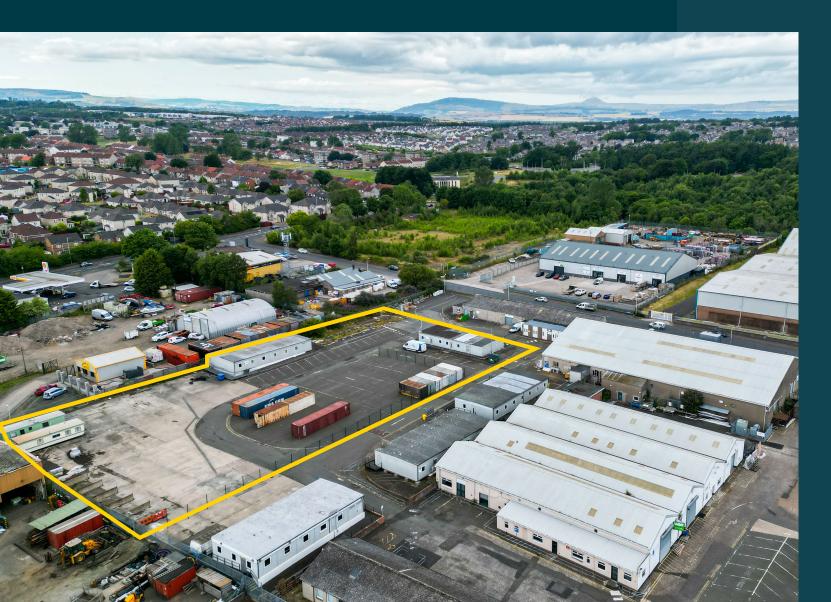

## To Let Secure Yard

SECURE YARD, HAYFIELD INDUSTRIAL ESTATE, KIRKCALDY, KY2 5DJ

0.40 HA 1 Acre

## **Property Details**

- Bound by 2.4m Wire link fencing
- Located 5 minutes from the A92 and M90 Motorway
- Central location near Kirkcaldy Town Centre
- 0.40 Hectares (1 Acre)

#### **DESCRIPTION:**

The subjects comprise a large part tarmac surfaced and part concrete surfaced yard, bound by 2.4m metal linked fence.