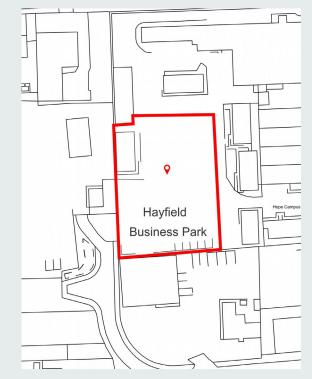

Hayfield industrial estate is located approximately 1.5 miles from Kirkcaldy town centre and is one of the most prominent industrial estates in East Fife.

Nearby occupiers include Screwfix, Howden Joinery, Johnstone's Decorating Centre, Toolstation, Halfords, Plumb Centre, Rinus Roofing Supplies, Fife Council, Shell and Fife Group.

#### **DESCRIPTION:**

The subjects comprise a large part tarmac surfaced and part concrete surfaced yard, bound by 2.4m metal linked fence.