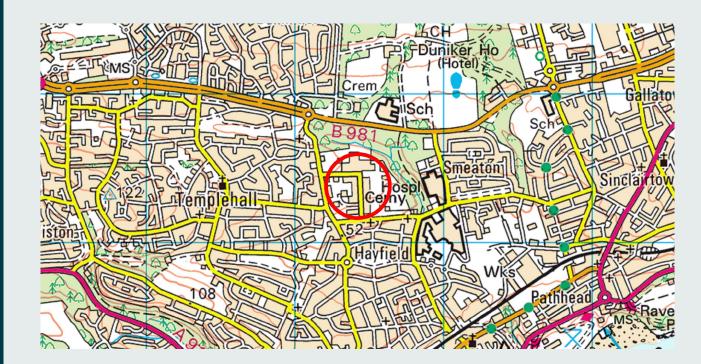

#### LOCATION:

The subjects are located in Kirkcaldy, one of the largest and most established towns in Fife. Situated to the North of Kirkcaldy, the subjects sit approximately 2 miles from the A92 junctions that connect Kirkcaldy with Dunfermline and the M90.

Hayfield industrial estate is located approximately 1.5 miles from Kirkcaldy town centre and is one of the most prominent industrial estates in East Fife.

Nearby occupiers include Screwfix, Howden Joinery, Johnstone's Decorating Centre, Toolstation, Halfords, Plumb Centre, Rinus Roofing Supplies, Fife Council, Shell and Fife Group.