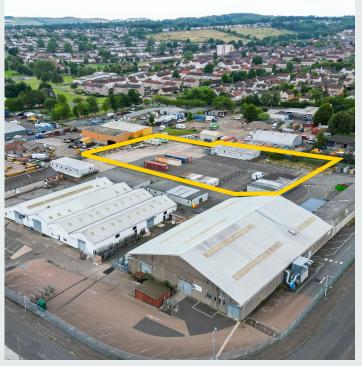

## To Let Secure Yard

SECURE YARD, HAYFIELD INDUSTRIAL ESTATE, KIRKCALDY, KY2 5DJ

0.40 HA 1 Acre

## **Property Details**

- Bound by 2.4m Wire link fencing
- Located 5 minutes from the A92 and M90 Motorway
- Central location near Kirkcaldy Town Centre
- 0.40 Hectares (1 Acre)

#### **DESCRIPTION:**

The subjects comprise a large part tarmac surfaced and part concrete surfaced yard, bound by 2.4m metal linked fence.