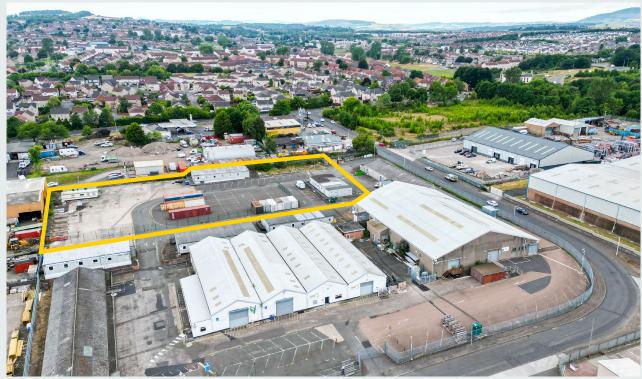

#### **DESCRIPTION:**

The subjects comprise a broadly level yard surfaced in a combination of tarmac and concrete upon which 2 office units are situated. The yard area may be subdivisible and further information is available from the agent.

#### **ACCOMMODATION & FLOOR AREAS :**

| Accommodation | Hectares | Acres |
|---------------|----------|-------|
| Yard          | 0.52     | 1.3   |