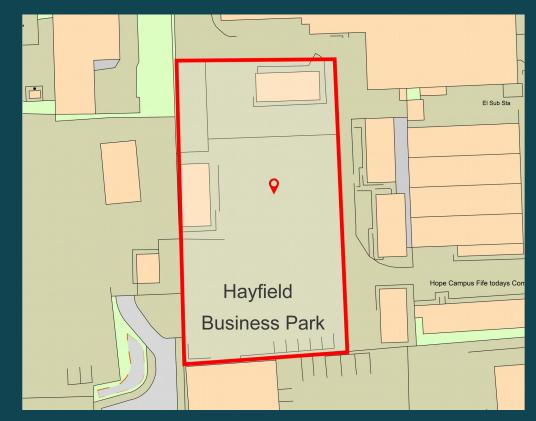

#### LOCATION:

Kirkcaldy is one of the largest and most established towns in Fife. The subjects lie within Hayfield Industrial Estate, approximately 1.5 miles to the north of the town centre and approximately 2 miles from the A92 that in turn connects to the M90 and the Scottish motorway network.