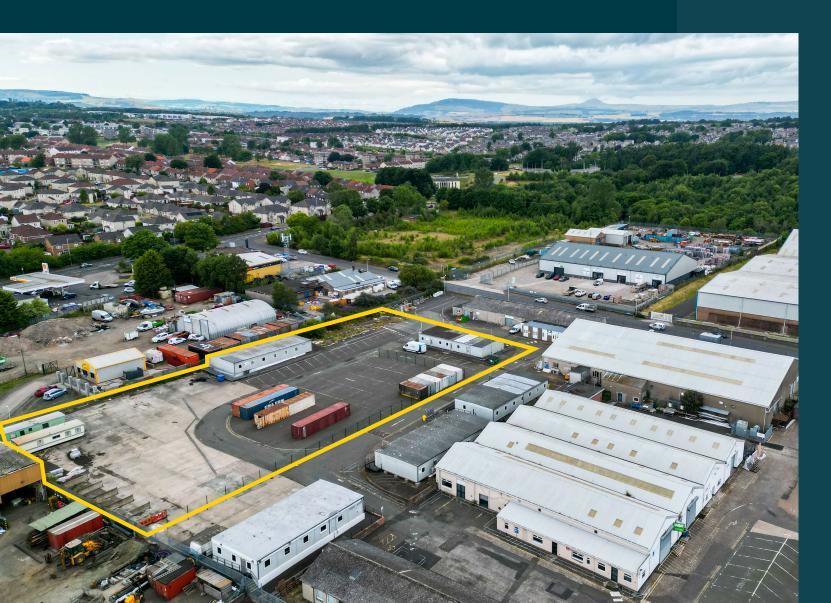

## To Let Secure Yard

SECURE YARD HAYFIELD INDUSTRIAL ESTATE KIRKCALDY KY2 5DJ

0.52 HA 1.3 Acre

#### **DESCRIPTION:**

The subjects comprise a broadly level yard surfaced in a combination of tarmac and concrete upon which 2 office units are situated. The yard area may be subdivisible and further information is available from the agent.

#### **ACCOMMODATION & FLOOR AREAS :**

| Accommodation | Hectares | Acres |
|---------------|----------|-------|
| Yard          | 0.52     | 1.3   |