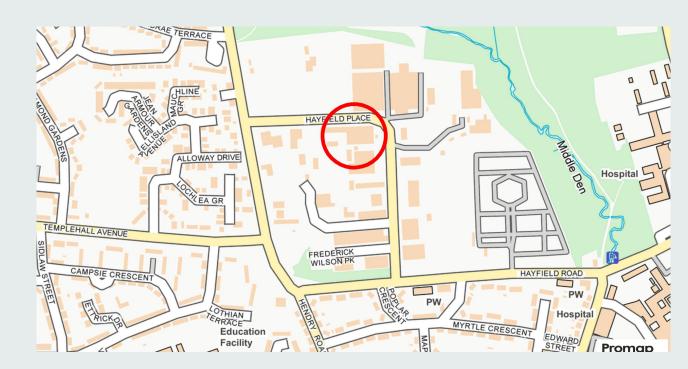

#### LOCATION:

Kirkcaldy is one of the largest and most established towns in Fife. The subjects lie within Hayfield Industrial Estate, approximately 1.5 miles to the north of the town centre and approximately 2 miles from the A92 that in turn connects to the M90 and the Scottish motorway network.