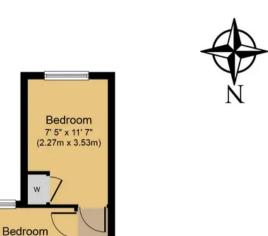

(48.4 sq. m.)

Bedroom

11' 11" x 13' 6"

(3.62m x 4.12m)

Alpine Road, RH1 Approx. Gross Internal Floor Area 971 sq. ft. (92.2 sq. m.)

9' 2" x 6' 7" (2.80m x 2.00m)

Bathroom

Whilst every attempt has been made to ensure the accuracy of the floor plan contained here, measurements of doors, windows, rooms and any other items are approximate and no responsibility is taken for any error, omission, or mis-statement. The measurements should not be relied upon for valuation, transaction and/or funding purposes This plan is for illustrative purposes only and should be used as such by any prospective purchaser or tenant. The services, systems and appliances shown have not been tested and no guarantee as to their operability or efficiency can be given.