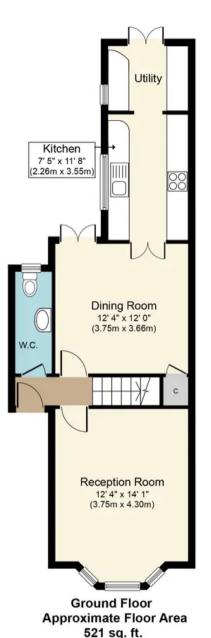

(48.4 sq. m.)

Bedroom

11' 11" x 13' 6"

(3.62m x 4.12m)

Alpine Road, RH1 Approx. Gross Internal Floor Area 971 sq. ft. (92.2 sq. m.)

9' 2" x 6' 7" (2.80m x 2.00m)

Bathroom

Whilst every attempt has been made to ensure the accuracy of the floor plan contained here, measurements of doors, windows, rooms and any other items are approximate and no responsibility is taken for any error, omission, or mis-statement. The measurements should not be relied upon for valuation, transaction and/or funding purposes This plan is for illustrative purposes only and should be used as such by any prospective purchaser or tenant. The services, systems and appliances shown have not been tested and no guarantee as to their operability or efficiency can be given.