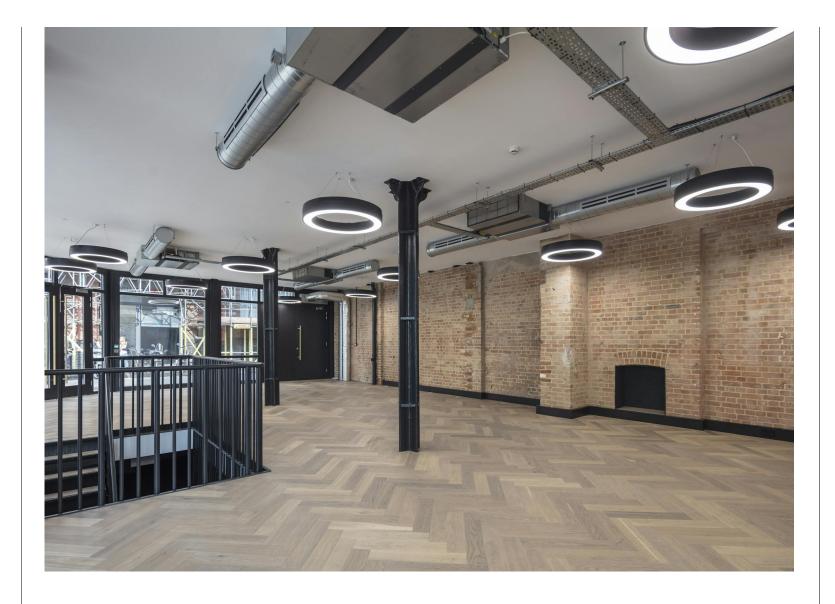

#### **Amenities**

- Characterful Victorian warehouse conversion
- Reception lobby with polished concrete floor, open communal staircase with feature wall and lights
- Self-contained duplex premises
- Interconnecting staircase
- Superb natural daylight
- Exposed brickwork
- Wood flooring
- Modern suspended LED lighting
- Air-conditioning
- Galvanised black steel perimeter trunking
- Controlled access door with entry phone system
- **–** Passenger lift
- Communal WC & shower facilities
- Moments from King's Cross & St. Pancras Stations

This exclusive space spans 2,334 square feet across the Ground and Lower Ground floors, featuring a self-contained duplex with superb natural daylight. The design celebrates its heritage with exposed brickwork and wood flooring, alongside modern touches like suspended LED lighting, air-conditioning, and contemporary amenities including a kitchenette and meeting room.