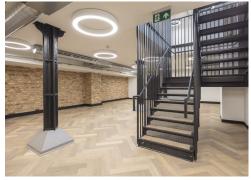

#### **Amenities**

- Characterful Victorian warehouse conversion
- Reception lobby with polished concrete floor, open communal staircase with feature wall and lights
- Self-contained duplex premises
- Interconnecting staircase
- Superb natural daylight
- Exposed brickwork
- Wood flooring
- Modern suspended LED lighting
- Air-conditioning
- Galvanised black steel perimeter trunking
- Controlled access door with entry phone system
- **–** Passenger lift
- Communal WC & shower facilities
- Moments from King's Cross & St. Pancras Stations

### Description

Located in the dynamic King's Cross area, 15 Crinan Street offers a unique blend of historical charm and modern design. Once a Victorian diamond workshop, this property has been transformed by Gpad Architects into a vibrant workspace, ideal for creative, media, and design businesses.

The entrance welcomes with polished concrete floors and an inviting open staircase, leading to spaces filled with character. With its own front door from Crinan Street, the property boasts large windows, offering excellent street presence and visibility directly opposite The Guardian and Observer Building.