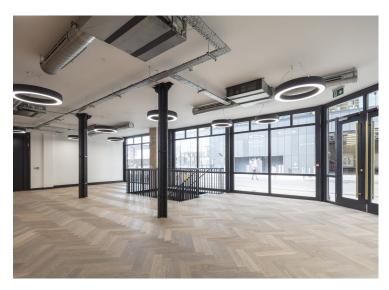

#### **Amenities**

- Characterful Victorian warehouse conversion
- Reception lobby with polished concrete floor, open communal staircase with feature wall and lights
- Self-contained duplex premises
- Interconnecting staircase
- Superb natural daylight
- Exposed brickwork
- Wood flooring
- Modern suspended LED lighting
- Air-conditioning
- Galvanised black steel perimeter trunking
- Controlled access door with entry phone system
- **–** Passenger lift
- Communal WC & shower facilities
- Moments from King's Cross & St. Pancras Stations

This exclusive space spans 2,334 square feet across the Ground and Lower Ground floors, featuring a self-contained duplex with superb natural daylight. The design celebrates its heritage with exposed brickwork and wood flooring, alongside modern touches like suspended LED lighting, air-conditioning, and contemporary amenities including a kitchenette and meeting room.