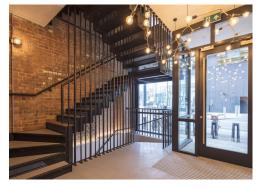

#### **Amenities**

- Characterful Victorian warehouse conversion
- Reception lobby with polished concrete floor, open communal staircase with feature wall and lights
- Self-contained duplex premises
- Interconnecting staircase
- Superb natural daylight
- Exposed brickwork
- Wood flooring
- Modern suspended LED lighting
- Air-conditioning
- Galvanised black steel perimeter trunking
- Controlled access door with entry phone system
- **–** Passenger lift
- Communal WC & shower facilities
- Moments from King's Cross & St. Pancras Stations

The entrance welcomes with polished concrete floors and an inviting open staircase, leading to spaces filled with character. With its own front door from Crinan Street, the property boasts large windows, offering excellent street presence and visibility directly opposite The Guardian and Observer Building.