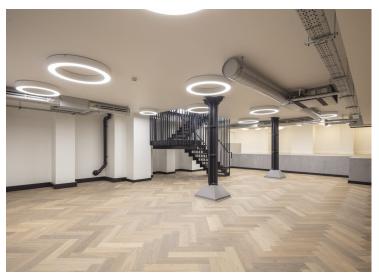

#### **Amenities**

- Characterful Victorian warehouse conversion
- Reception lobby with polished concrete floor, open communal staircase with feature wall and lights
- Self-contained duplex premises
- Interconnecting staircase
- Superb natural daylight
- Exposed brickwork
- Wood flooring
- Modern suspended LED lighting
- Air-conditioning
- Galvanised black steel perimeter trunking
- Controlled access door with entry phone system
- **–** Passenger lift
- Communal WC & shower facilities
- Moments from King's Cross & St. Pancras Stations

### Description

Located in the dynamic King's Cross area, 15 Crinan Street offers a unique blend of historical charm and modern design. Once a Victorian diamond workshop, this property has been transformed by Gpad Architects into a vibrant workspace, ideal for creative, media, and design businesses.

This exclusive space spans 2,334 square feet across the Ground and Lower Ground floors, featuring a self-contained duplex with superb natural daylight. The design celebrates its heritage with exposed brickwork and wood flooring, alongside modern touches like suspended LED lighting, air-conditioning, and contemporary amenities including a kitchenette and meeting room.