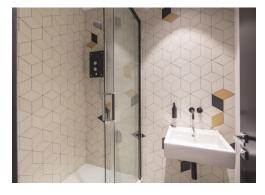

#### **Amenities**

- Characterful Victorian warehouse conversion
- Reception lobby with polished concrete floor, open communal staircase with feature wall and lights
- Self-contained duplex premises
- Interconnecting staircase
- Superb natural daylight
- Exposed brickwork
- Wood flooring
- Modern suspended LED lighting
- Air-conditioning
- Galvanised black steel perimeter trunking
- Controlled access door with entry phone system
- **–** Passenger lift
- Communal WC & shower facilities
- Moments from King's Cross & St. Pancras Stations

This exclusive space spans 2,334 square feet across the Ground and Lower Ground floors, featuring a self-contained duplex with superb natural daylight. The design celebrates its heritage with exposed brickwork and wood flooring, alongside modern touches like suspended LED lighting, air-conditioning, and contemporary amenities including a kitchenette and meeting room.

Complete with modern facilities such as galvanised black steel perimeter trunking, controlled access, passenger lift, and communal WC & shower facilities, 15 Crinan Street merges convenience with creativity. Just moments from King's Cross & St. Pancras Stations, it offers unmatched connectivity and inspiration for businesses aiming to stand out in London's creative heart.