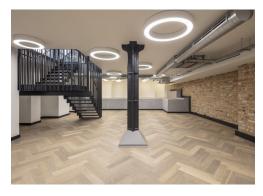

#### **Amenities**

- Characterful Victorian warehouse conversion
- Reception lobby with polished concrete floor, open communal staircase with feature wall and lights
- Self-contained duplex premises
- Interconnecting staircase
- Superb natural daylight
- Exposed brickwork
- Wood flooring
- Modern suspended LED lighting
- Air-conditioning
- Galvanised black steel perimeter trunking
- Controlled access door with entry phone system
- **–** Passenger lift
- Communal WC & shower facilities
- Moments from King's Cross & St. Pancras Stations

### Description

Located in the dynamic King's Cross area, 15 Crinan Street offers a unique blend of historical charm and modern design. Once a Victorian diamond workshop, this property has been transformed by Gpad Architects into a vibrant workspace, ideal for creative, media, and design businesses.

This exclusive space spans 2,334 square feet across the Ground and Lower Ground floors, featuring a self-contained duplex with superb natural daylight. The design celebrates its heritage with exposed brickwork and wood flooring, alongside modern touches like suspended LED lighting, air-conditioning, and contemporary amenities including a kitchenette and meeting room.