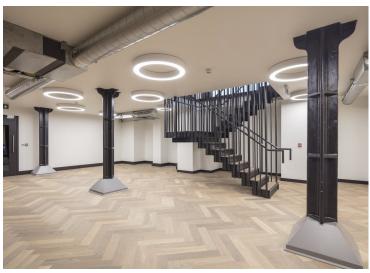

#### **Amenities**

- Characterful Victorian warehouse conversion
- Reception lobby with polished concrete floor, open communal staircase with feature wall and lights
- Self-contained duplex premises
- Interconnecting staircase
- Superb natural daylight
- Exposed brickwork
- Wood flooring
- Modern suspended LED lighting
- Air-conditioning
- Galvanised black steel perimeter trunking
- Controlled access door with entry phone system
- **–** Passenger lift
- Communal WC & shower facilities
- Moments from King's Cross & St. Pancras Stations

### Description

Located in the dynamic King's Cross area, 15 Crinan Street offers a unique blend of historical charm and modern design. Once a Victorian diamond workshop, this property has been transformed by Gpad Architects into a vibrant workspace, ideal for creative, media, and design businesses.

This exclusive space spans 2,334 square feet across the Ground and Lower Ground floors, featuring a self-contained duplex with superb natural daylight. The design celebrates its heritage with exposed brickwork and wood flooring, alongside modern touches like suspended LED lighting, air-conditioning, and contemporary amenities including a kitchenette and meeting room.