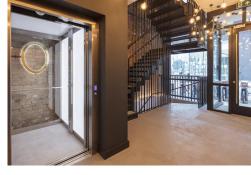

#### **Amenities**

- Characterful Victorian warehouse conversion
- Reception lobby with polished concrete floor, open communal staircase with feature wall and lights
- Self-contained duplex premises
- Interconnecting staircase
- Superb natural daylight
- Exposed brickwork
- Wood flooring
- Modern suspended LED lighting
- Air-conditioning
- Galvanised black steel perimeter trunking
- Controlled access door with entry phone system
- **–** Passenger lift
- Communal WC & shower facilities
- Moments from King's Cross & St. Pancras Stations

Complete with modern facilities such as galvanised black steel perimeter trunking, controlled access, passenger lift, and communal WC & shower facilities, 15 Crinan Street merges convenience with creativity. Just moments from King's Cross & St. Pancras Stations, it offers unmatched connectivity and inspiration for businesses aiming to stand out in London's creative heart.