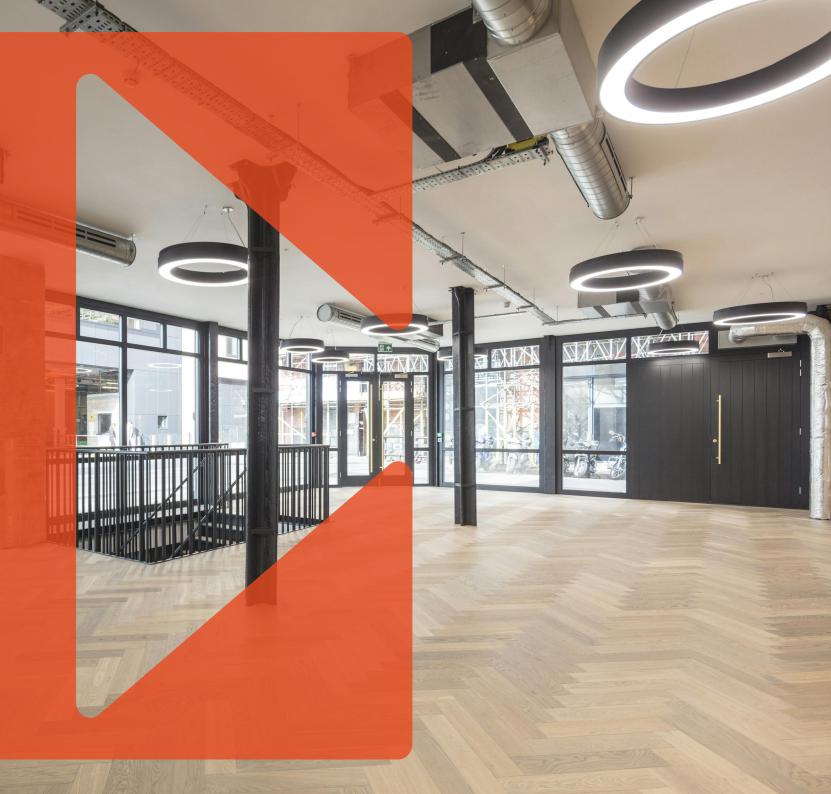

#### **Amenities**

- Characterful Victorian warehouse conversion
- Reception lobby with polished concrete floor, open communal staircase with feature wall and lights
- Self-contained duplex premises
- Interconnecting staircase
- Superb natural daylight
- Exposed brickwork
- Wood flooring
- Modern suspended LED lighting
- Air-conditioning
- Galvanised black steel perimeter trunking
- Controlled access door with entry phone system
- **–** Passenger lift
- Communal WC & shower facilities
- Moments from King's Cross & St. Pancras Stations

### Description

Located in the dynamic King's Cross area, 15 Crinan Street offers a unique blend of historical charm and modern design. Once a Victorian diamond workshop, this property has been transformed by Gpad Architects into a vibrant workspace, ideal for creative, media, and design businesses.

This exclusive space spans 2,334 square feet across the Ground and Lower Ground floors, featuring a self-contained duplex with superb natural daylight. The design celebrates its heritage with exposed brickwork and wood flooring, alongside modern touches like suspended LED lighting, air-conditioning, and contemporary amenities including a kitchenette and meeting room.

The entrance welcomes with polished concrete floors and an inviting open staircase, leading to spaces filled with character. With its own front door from Crinan Street, the property boasts large windows, offering excellent street presence and visibility directly opposite The Guardian and Observer Building.