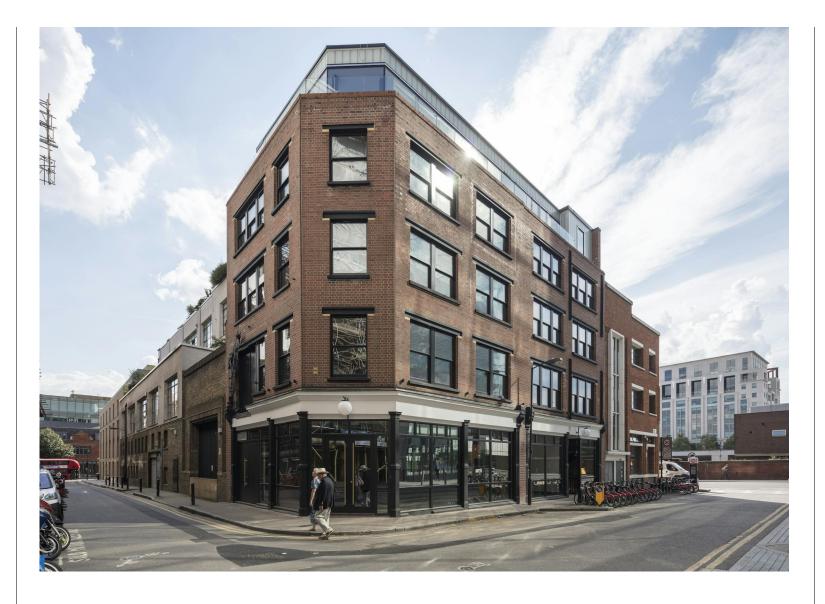

### Description

Located in the dynamic King's Cross area, 15 Crinan Street offers a unique blend of historical charm and modern design. Once a Victorian diamond workshop, this property has been transformed by Gpad Architects into a vibrant workspace, ideal for creative, media, and design businesses.

The entrance welcomes with polished concrete floors and an inviting open staircase, leading to spaces filled with character. With its own front door from Crinan Street, the property boasts large windows, offering excellent street presence and visibility directly opposite The Guardian and Observer Building.