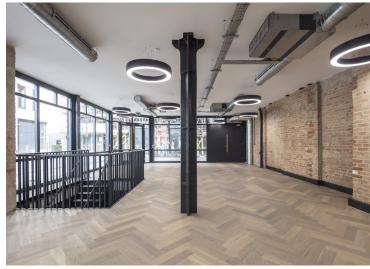

#### **Amenities**

- Characterful Victorian warehouse conversion
- Reception lobby with polished concrete floor, open communal staircase with feature wall and lights
- Self-contained duplex premises
- Interconnecting staircase
- Superb natural daylight
- Exposed brickwork
- Wood flooring
- Modern suspended LED lighting
- Air-conditioning
- Galvanised black steel perimeter trunking
- Controlled access door with entry phone system
- **–** Passenger lift
- Communal WC & shower facilities
- Moments from King's Cross & St. Pancras Stations

### Description

Located in the dynamic King's Cross area, 15 Crinan Street offers a unique blend of historical charm and modern design. Once a Victorian diamond workshop, this property has been transformed by Gpad Architects into a vibrant workspace, ideal for creative, media, and design businesses.

This exclusive space spans 2,334 square feet across the Ground and Lower Ground floors, featuring a self-contained duplex with superb natural daylight. The design celebrates its heritage with exposed brickwork and wood flooring, alongside modern touches like suspended LED lighting, air-conditioning, and contemporary amenities including a kitchenette and meeting room.

The entrance welcomes with polished concrete floors and an inviting open staircase, leading to spaces filled with character. With its own front door from Crinan Street, the property boasts large windows, offering excellent street presence and visibility directly opposite The Guardian and Observer Building.