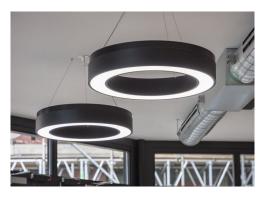

#### **Amenities**

- Characterful Victorian warehouse conversion
- Reception lobby with polished concrete floor, open communal staircase with feature wall and lights
- Self-contained duplex premises
- Interconnecting staircase
- Superb natural daylight
- Exposed brickwork
- Wood flooring
- Modern suspended LED lighting
- Air-conditioning
- Galvanised black steel perimeter trunking
- Controlled access door with entry phone system
- **–** Passenger lift
- Communal WC & shower facilities
- Moments from King's Cross & St. Pancras Stations

This exclusive space spans 2,334 square feet across the Ground and Lower Ground floors, featuring a self-contained duplex with superb natural daylight. The design celebrates its heritage with exposed brickwork and wood flooring, alongside modern touches like suspended LED lighting, air-conditioning, and contemporary amenities including a kitchenette and meeting room.