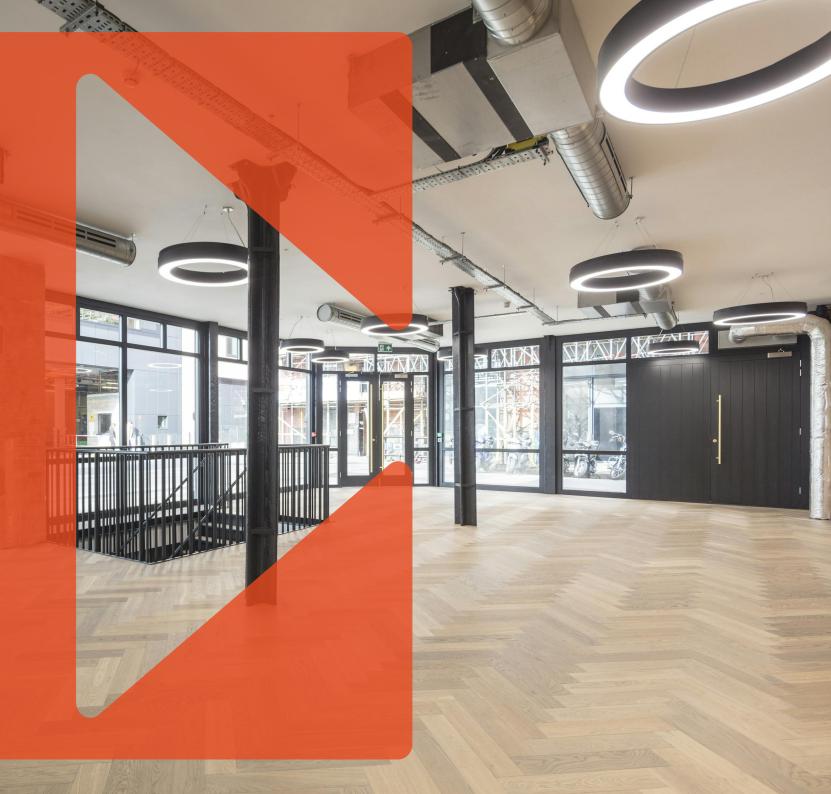

#### **Amenities**

- Characterful Victorian warehouse conversion
- Reception lobby with polished concrete floor, open communal staircase with feature wall and lights
- Self-contained duplex premises
- Interconnecting staircase
- Superb natural daylight
- Exposed brickwork
- Wood flooring
- Modern suspended LED lighting
- Air-conditioning
- Galvanised black steel perimeter trunking
- Controlled access door with entry phone system
- **–** Passenger lift
- Communal WC & shower facilities
- Moments from King's Cross & St. Pancras Stations

This exclusive space spans 2,334 square feet across the Ground and Lower Ground floors, featuring a self-contained duplex with superb natural daylight. The design celebrates its heritage with exposed brickwork and wood flooring, alongside modern touches like suspended LED lighting, air-conditioning, and contemporary amenities including a kitchenette and meeting room.

The entrance welcomes with polished concrete floors and an inviting open staircase, leading to spaces filled with character. With its own front door from Crinan Street, the property boasts large windows, offering excellent street presence and visibility directly opposite The Guardian and Observer Building.