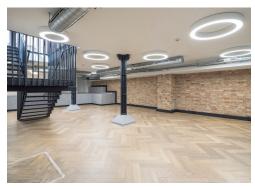

#### **Amenities**

- Characterful Victorian warehouse conversion
- Reception lobby with polished concrete floor, open communal staircase with feature wall and lights
- Self-contained duplex premises
- Interconnecting staircase
- Superb natural daylight
- Exposed brickwork
- Wood flooring
- Modern suspended LED lighting
- Air-conditioning
- Galvanised black steel perimeter trunking
- Controlled access door with entry phone system
- **–** Passenger lift
- Communal WC & shower facilities
- Moments from King's Cross & St. Pancras Stations

## Description

Located in the dynamic King's Cross area, 15 Crinan Street offers a unique blend of historical charm and modern design. Once a Victorian diamond workshop, this property has been transformed by Gpad Architects into a vibrant workspace, ideal for creative, media, and design businesses.

This exclusive space spans 2,334 square feet across the Ground and Lower Ground floors, featuring a self-contained duplex with superb natural daylight. The design celebrates its heritage with exposed brickwork and wood flooring, alongside modern touches like suspended LED lighting, air-conditioning, and contemporary amenities including a kitchenette and meeting room.

The entrance welcomes with polished concrete floors and an inviting open staircase, leading to spaces filled with character. With its own front door from Crinan Street, the property boasts large windows, offering excellent street presence and visibility directly opposite The Guardian and Observer Building.