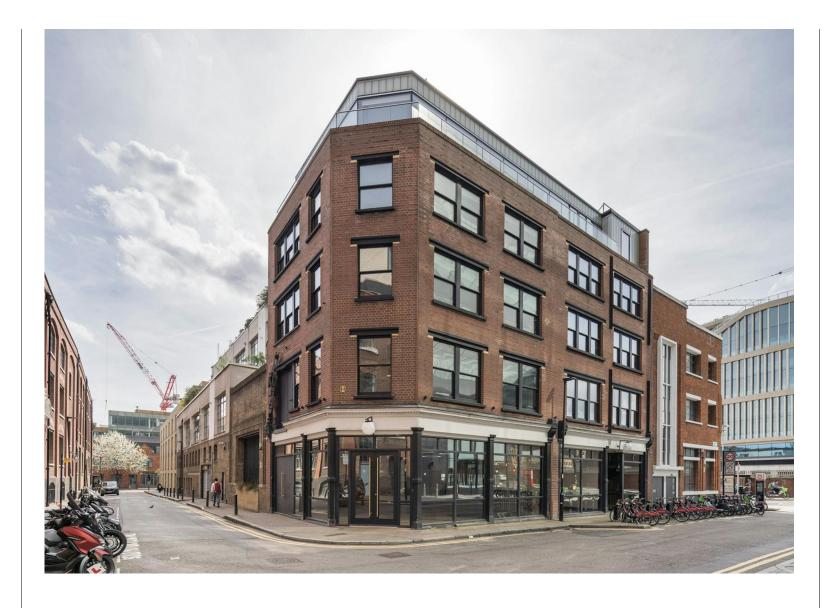

## Description

Located in the dynamic King's Cross area, 15 Crinan Street offers a unique blend of historical charm and modern design. Once a Victorian diamond workshop, this property has been transformed by Gpad Architects into a vibrant workspace, ideal for creative, media, and design businesses.

The entrance welcomes with polished concrete floors and an inviting open staircase, leading to spaces filled with character. With its own front door from Crinan Street, the property boasts large windows, offering excellent street presence and visibility directly opposite The Guardian and Observer Building.