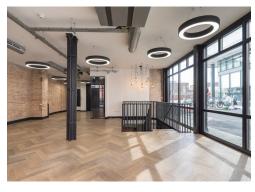

#### **Amenities**

- Characterful Victorian warehouse conversion
- Reception lobby with polished concrete floor, open communal staircase with feature wall and lights
- Self-contained duplex premises
- Interconnecting staircase
- Superb natural daylight
- Exposed brickwork
- Wood flooring
- Modern suspended LED lighting
- Air-conditioning
- Galvanised black steel perimeter trunking
- Controlled access door with entry phone system
- **–** Passenger lift
- Communal WC & shower facilities
- Moments from King's Cross & St. Pancras Stations

## Description

Located in the dynamic King's Cross area, 15 Crinan Street offers a unique blend of historical charm and modern design. Once a Victorian diamond workshop, this property has been transformed by Gpad Architects into a vibrant workspace, ideal for creative, media, and design businesses.

This exclusive space spans 2,334 square feet across the Ground and Lower Ground floors, featuring a self-contained duplex with superb natural daylight. The design celebrates its heritage with exposed brickwork and wood flooring, alongside modern touches like suspended LED lighting, air-conditioning, and contemporary amenities including a kitchenette and meeting room.

The entrance welcomes with polished concrete floors and an inviting open staircase, leading to spaces filled with character. With its own front door from Crinan Street, the property boasts large windows, offering excellent street presence and visibility directly opposite The Guardian and Observer Building.