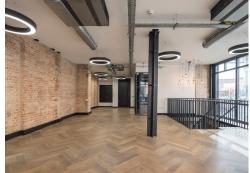

#### **Amenities**

- Characterful Victorian warehouse conversion
- Reception lobby with polished concrete floor, open communal staircase with feature wall and lights
- Self-contained duplex premises
- Interconnecting staircase
- Superb natural daylight
- Exposed brickwork
- Wood flooring
- Modern suspended LED lighting
- Air-conditioning
- Galvanised black steel perimeter trunking
- Controlled access door with entry phone system
- **–** Passenger lift
- Communal WC & shower facilities
- Moments from King's Cross & St. Pancras Stations

## Description

Located in the dynamic King's Cross area, 15 Crinan Street offers a unique blend of historical charm and modern design. Once a Victorian diamond workshop, this property has been transformed by Gpad Architects into a vibrant workspace, ideal for creative, media, and design businesses.

This exclusive space spans 2,334 square feet across the Ground and Lower Ground floors, featuring a self-contained duplex with superb natural daylight. The design celebrates its heritage with exposed brickwork and wood flooring, alongside modern touches like suspended LED lighting, air-conditioning, and contemporary amenities including a kitchenette and meeting room.

The entrance welcomes with polished concrete floors and an inviting open staircase, leading to spaces filled with character. With its own front door from Crinan Street, the property boasts large windows, offering excellent street presence and visibility directly opposite The Guardian and Observer Building.