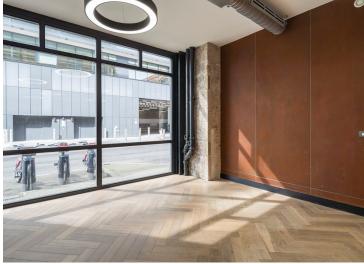

#### **Amenities**

- Characterful Victorian warehouse conversion
- Reception lobby with polished concrete floor, open communal staircase with feature wall and lights
- Self-contained duplex premises
- Interconnecting staircase
- Superb natural daylight
- Exposed brickwork
- Wood flooring
- Modern suspended LED lighting
- Air-conditioning
- Galvanised black steel perimeter trunking
- Controlled access door with entry phone system
- **–** Passenger lift
- Communal WC & shower facilities
- Moments from King's Cross & St. Pancras Stations

This exclusive space spans 2,334 square feet across the Ground and Lower Ground floors, featuring a self-contained duplex with superb natural daylight. The design celebrates its heritage with exposed brickwork and wood flooring, alongside modern touches like suspended LED lighting, air-conditioning, and contemporary amenities including a kitchenette and meeting room.

The entrance welcomes with polished concrete floors and an inviting open staircase, leading to spaces filled with character. With its own front door from Crinan Street, the property boasts large windows, offering excellent street presence and visibility directly opposite The Guardian and Observer Building.