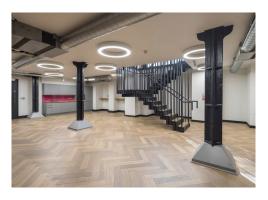

#### **Amenities**

- Characterful Victorian warehouse conversion
- Reception lobby with polished concrete floor, open communal staircase with feature wall and lights
- Self-contained duplex premises
- Interconnecting staircase
- Superb natural daylight
- Exposed brickwork
- Wood flooring
- Modern suspended LED lighting
- Air-conditioning
- Galvanised black steel perimeter trunking
- Controlled access door with entry phone system
- **–** Passenger lift
- Communal WC & shower facilities
- Moments from King's Cross & St. Pancras Stations

## Description

Located in the dynamic King's Cross area, 15 Crinan Street offers a unique blend of historical charm and modern design. Once a Victorian diamond workshop, this property has been transformed by Gpad Architects into a vibrant workspace, ideal for creative, media, and design businesses.

This exclusive space spans 2,334 square feet across the Ground and Lower Ground floors, featuring a self-contained duplex with superb natural daylight. The design celebrates its heritage with exposed brickwork and wood flooring, alongside modern touches like suspended LED lighting, air-conditioning, and contemporary amenities including a kitchenette and meeting room.

The entrance welcomes with polished concrete floors and an inviting open staircase, leading to spaces filled with character. With its own front door from Crinan Street, the property boasts large windows, offering excellent street presence and visibility directly opposite The Guardian and Observer Building.