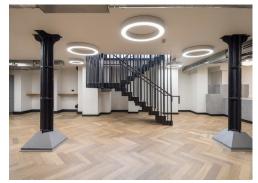

#### **Amenities**

- Characterful Victorian warehouse conversion
- Reception lobby with polished concrete floor, open communal staircase with feature wall and lights
- Self-contained duplex premises
- Interconnecting staircase
- Superb natural daylight
- Exposed brickwork
- Wood flooring
- Modern suspended LED lighting
- Air-conditioning
- Galvanised black steel perimeter trunking
- Controlled access door with entry phone system
- **–** Passenger lift
- Communal WC & shower facilities
- Moments from King's Cross & St. Pancras Stations

## Description

Located in the dynamic King's Cross area, 15 Crinan Street offers a unique blend of historical charm and modern design. Once a Victorian diamond workshop, this property has been transformed by Gpad Architects into a vibrant workspace, ideal for creative, media, and design businesses.

This exclusive space spans 2,334 square feet across the Ground and Lower Ground floors, featuring a self-contained duplex with superb natural daylight. The design celebrates its heritage with exposed brickwork and wood flooring, alongside modern touches like suspended LED lighting, air-conditioning, and contemporary amenities including a kitchenette and meeting room.

The entrance welcomes with polished concrete floors and an inviting open staircase, leading to spaces filled with character. With its own front door from Crinan Street, the property boasts large windows, offering excellent street presence and visibility directly opposite The Guardian and Observer Building.