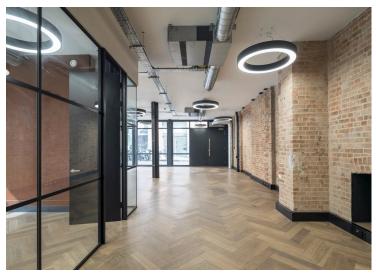

#### **Amenities**

- Characterful Victorian warehouse conversion
- Reception lobby with polished concrete floor, open communal staircase with feature wall and lights
- Self-contained duplex premises
- Interconnecting staircase
- Superb natural daylight
- Exposed brickwork
- Wood flooring
- Modern suspended LED lighting
- Air-conditioning
- Galvanised black steel perimeter trunking
- Controlled access door with entry phone system
- **–** Passenger lift
- Communal WC & shower facilities
- Moments from King's Cross & St. Pancras Stations

This exclusive space spans 2,334 square feet across the Ground and Lower Ground floors, featuring a self-contained duplex with superb natural daylight. The design celebrates its heritage with exposed brickwork and wood flooring, alongside modern touches like suspended LED lighting, air-conditioning, and contemporary amenities including a kitchenette and meeting room.

The entrance welcomes with polished concrete floors and an inviting open staircase, leading to spaces filled with character. With its own front door from Crinan Street, the property boasts large windows, offering excellent street presence and visibility directly opposite The Guardian and Observer Building.