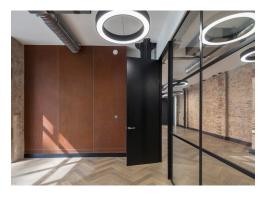

#### **Amenities**

- Characterful Victorian warehouse conversion
- Reception lobby with polished concrete floor, open communal staircase with feature wall and lights
- Self-contained duplex premises
- Interconnecting staircase
- Superb natural daylight
- Exposed brickwork
- Wood flooring
- Modern suspended LED lighting
- Air-conditioning
- Galvanised black steel perimeter trunking
- Controlled access door with entry phone system
- **–** Passenger lift
- Communal WC & shower facilities
- Moments from King's Cross & St. Pancras Stations

This exclusive space spans 2,334 square feet across the Ground and Lower Ground floors, featuring a self-contained duplex with superb natural daylight. The design celebrates its heritage with exposed brickwork and wood flooring, alongside modern touches like suspended LED lighting, air-conditioning, and contemporary amenities including a kitchenette and meeting room.