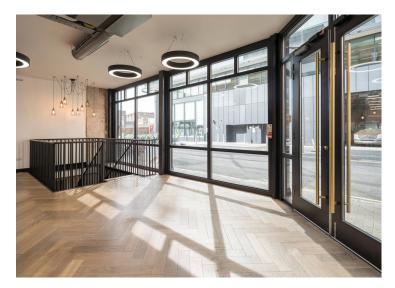

#### **Amenities**

- Characterful Victorian warehouse conversion
- Reception lobby with polished concrete floor, open communal staircase with feature wall and lights
- Self-contained duplex premises
- Interconnecting staircase
- Superb natural daylight
- Exposed brickwork
- Wood flooring
- Modern suspended LED lighting
- Air-conditioning
- Galvanised black steel perimeter trunking
- Controlled access door with entry phone system
- **–** Passenger lift
- Communal WC & shower facilities
- Moments from King's Cross & St. Pancras Stations

The entrance welcomes with polished concrete floors and an inviting open staircase, leading to spaces filled with character. With its own front door from Crinan Street, the property boasts large windows, offering excellent street presence and visibility directly opposite The Guardian and Observer Building.