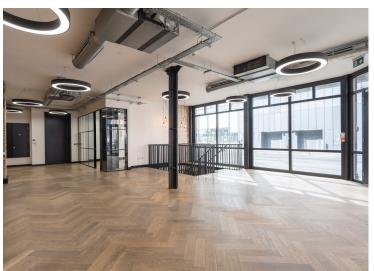

#### **Amenities**

- Characterful Victorian warehouse conversion
- Reception lobby with polished concrete floor, open communal staircase with feature wall and lights
- Self-contained duplex premises
- Interconnecting staircase
- Superb natural daylight
- Exposed brickwork
- Wood flooring
- Modern suspended LED lighting
- Air-conditioning
- Galvanised black steel perimeter trunking
- Controlled access door with entry phone system
- **–** Passenger lift
- Communal WC & shower facilities
- Moments from King's Cross & St. Pancras Stations

This exclusive space spans 2,334 square feet across the Ground and Lower Ground floors, featuring a self-contained duplex with superb natural daylight. The design celebrates its heritage with exposed brickwork and wood flooring, alongside modern touches like suspended LED lighting, air-conditioning, and contemporary amenities including a kitchenette and meeting room.

The entrance welcomes with polished concrete floors and an inviting open staircase, leading to spaces filled with character. With its own front door from Crinan Street, the property boasts large windows, offering excellent street presence and visibility directly opposite The Guardian and Observer Building.