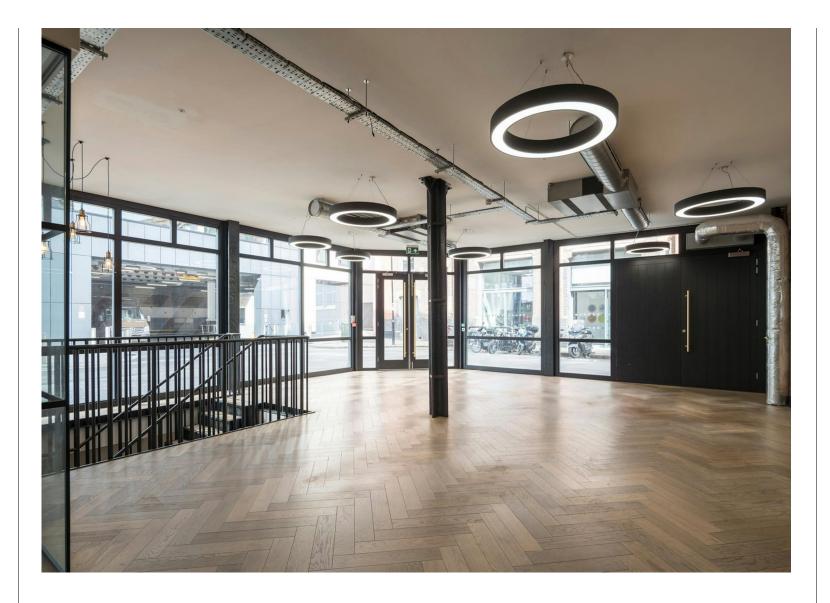

#### **Amenities**

- Characterful Victorian warehouse conversion
- Reception lobby with polished concrete floor, open communal staircase with feature wall and lights
- Self-contained duplex premises
- Interconnecting staircase
- Superb natural daylight
- Exposed brickwork
- Wood flooring
- Modern suspended LED lighting
- Air-conditioning
- Galvanised black steel perimeter trunking
- Controlled access door with entry phone system
- **–** Passenger lift
- Communal WC & shower facilities
- Moments from King's Cross & St. Pancras Stations

The entrance welcomes with polished concrete floors and an inviting open staircase, leading to spaces filled with character. With its own front door from Crinan Street, the property boasts large windows, offering excellent street presence and visibility directly opposite The Guardian and Observer Building.