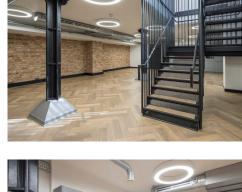

#### **Amenities**

- Characterful Victorian warehouse conversion
- Reception lobby with polished concrete floor, open communal staircase with feature wall and lights
- Self-contained duplex premises
- Interconnecting staircase
- Superb natural daylight
- Exposed brickwork
- Wood flooring
- Modern suspended LED lighting
- Air-conditioning
- Galvanised black steel perimeter trunking
- Controlled access door with entry phone system
- **–** Passenger lift
- Communal WC & shower facilities
- Moments from King's Cross & St. Pancras Stations

## Description

Located in the dynamic King's Cross area, 15 Crinan Street offers a unique blend of historical charm and modern design. Once a Victorian diamond workshop, this property has been transformed by Gpad Architects into a vibrant workspace, ideal for creative, media, and design businesses.

This exclusive space spans 2,334 square feet across the Ground and Lower Ground floors, featuring a self-contained duplex with superb natural daylight. The design celebrates its heritage with exposed brickwork and wood flooring, alongside modern touches like suspended LED lighting, air-conditioning, and contemporary amenities including a kitchenette and meeting room.

The entrance welcomes with polished concrete floors and an inviting open staircase, leading to spaces filled with character. With its own front door from Crinan Street, the property boasts large windows, offering excellent street presence and visibility directly opposite The Guardian and Observer Building.