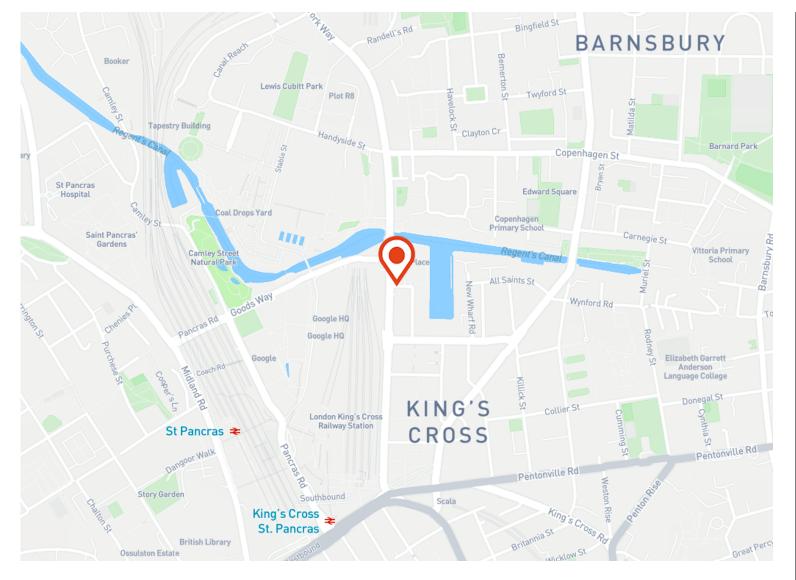

### Location

The immediate surrounds benefit from a variety of restaurants, coffee shops and bars which enhance a thriving working environment. A short walk away is the vibrant Pancras Square, Granary Square and Kings Place providing, eateries, galleries and entertainment along the Regent's Canal.

Within a short walk are the neighbouring London villages of Islington, Bloomsbury, Clerkenwell and Camden. Transport links are excellent, King's Cross St Pancras underground is the biggest interchange station on the London underground network and is served by six tube lines: Circle, Hammersmith & City, Metropolitan, Northern, Victoria and Piccadilly.

Reaching London's other principal mainline stations is easy from King's Cross. Seven are reached directly by underground and the remaining three require only one change. St Pancras International is home to Eurostar which