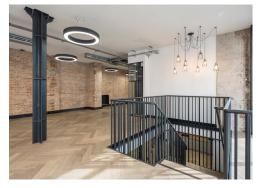

#### **Amenities**

- Characterful Victorian warehouse conversion
- Reception lobby with polished concrete floor, open communal staircase with feature wall and lights
- Self-contained duplex premises
- Interconnecting staircase
- Superb natural daylight
- Exposed brickwork
- Wood flooring
- Modern suspended LED lighting
- Air-conditioning
- Galvanised black steel perimeter trunking
- Controlled access door with entry phone system
- **–** Passenger lift
- Communal WC & shower facilities
- Moments from King's Cross & St. Pancras Stations

## Description

Located in the dynamic King's Cross area, 15 Crinan Street offers a unique blend of historical charm and modern design. Once a Victorian diamond workshop, this property has been transformed by Gpad Architects into a vibrant workspace, ideal for creative, media, and design businesses.

This exclusive space spans 2,334 square feet across the Ground and Lower Ground floors, featuring a self-contained duplex with superb natural daylight. The design celebrates its heritage with exposed brickwork and wood flooring, alongside modern touches like suspended LED lighting, air-conditioning, and contemporary amenities including a kitchenette and meeting room.

The entrance welcomes with polished concrete floors and an inviting open staircase, leading to spaces filled with character. With its own front door from Crinan Street, the property boasts large windows, offering excellent street presence and visibility directly opposite The Guardian and Observer Building.