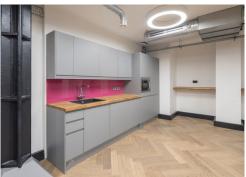

This exclusive space spans 2,334 square feet across the Ground and Lower Ground floors, featuring a self-contained duplex with superb natural daylight. The design celebrates its heritage with exposed brickwork and wood flooring, alongside modern touches like suspended LED lighting, air-conditioning, and contemporary amenities including a kitchenette and meeting room.

Complete with modern facilities such as galvanised black steel perimeter trunking, controlled access, passenger lift, and communal WC & shower facilities, 15 Crinan Street merges convenience with creativity. Just moments from King's Cross & St. Pancras Stations, it offers unmatched connectivity and inspiration for businesses aiming to stand out in London's creative heart.