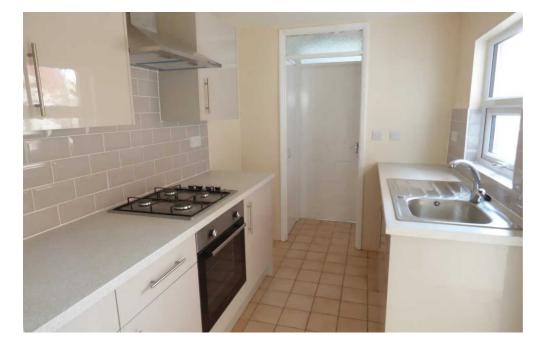

Upon entering the property, you are greeted by a spacious lounge/diner that serves as the focal point of the home. Natural light streams in through the dual-aspect Upvc double glazed windows, with high ceilings that help create a bright and inviting ambience that extends throughout the property. The well-appointed kitchen is to the rear of the property with matching wall and base units and is equipped with ample storage space, making meal preparations a breeze. The Kitchen houses a four ring gas hob with extractor above, a single oven, space for a dishwasher, a stainless steel sink with drainer and mixer tap.