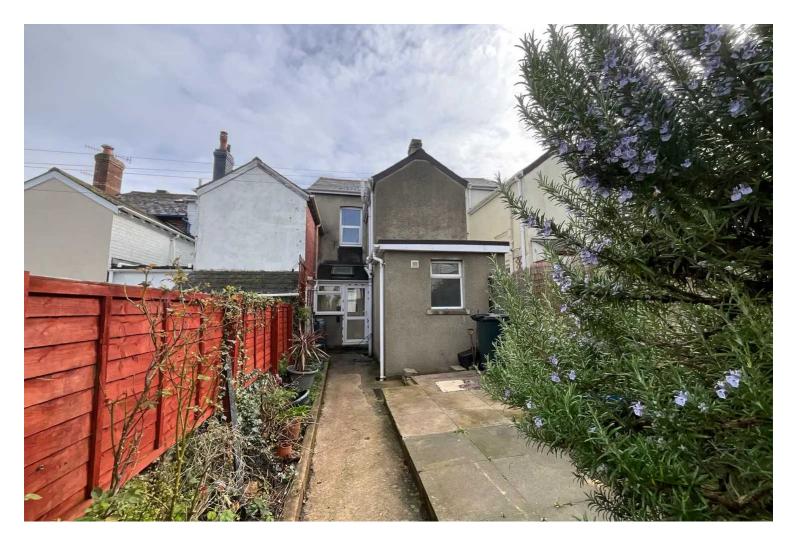

### Garden

The courtyard garden has a patio area along with raised flower beds alongside the path.