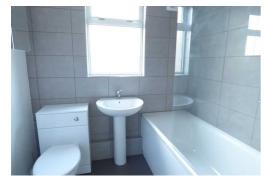

A convenient utility room with a skylight above adds to the functionality of the home, while the downstairs bathroom offers a touch of luxury with its contemporary fixtures and fittings. The Bathroom comprises a bath with shower above, hand wash basin, a low level wc and a heated towel rail.