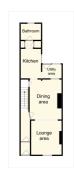

Upon entering the property, you are greeted by a spacious lounge/diner that serves as the focal point of the home. Natural light streams in through the dual-aspect Upvc double glazed windows, with high ceilings that help create a bright and inviting ambience that extends throughout the property. The well-appointed kitchen is to the rear of the property with matching wall and base units and is equipped with ample storage space, making meal preparations a breeze. The Kitchen houses a four ring gas hob with extractor above, a single oven, space for a dishwasher, a stainless steel sink with drainer and mixer tap.

## **MEASUREMENTS**

Lounge/Dining Room - 24' 9" x 10' 9" (7.54m x 3.28m)

Kitchen - 10' 0" x 6' 10" (3.05m x 2.08m)

Utility Room - 6'00" x 4'10" (1.82m x 1.21m)

Bathroom - 6'08" x 5'06" (1.82m x 1.52m)

Bedroom - 13' 0" x 11' 7" (3.96m x 3.53m)