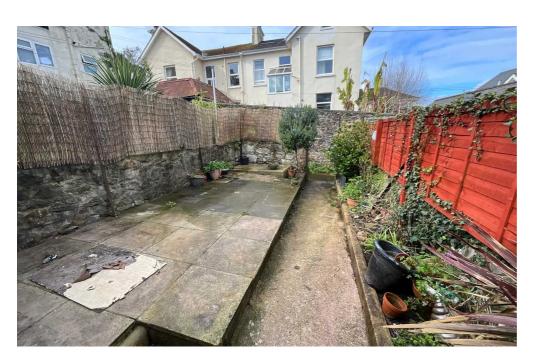

### Garden

The courtyard garden has a patio area along with raised flower beds alongside the path.