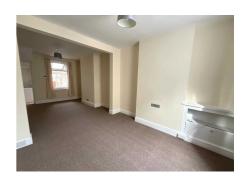

Upon entering the property, you are greeted by a spacious lounge/diner that serves as the focal point of the home. Natural light streams in through the dual-aspect Upvc double glazed windows, with high ceilings that help create a bright and inviting ambience that extends throughout the property. The well-appointed kitchen is to the rear of the property with matching wall and base units and is equipped with ample storage space, making meal preparations a breeze. The Kitchen houses a four ring gas hob with extractor above, a single oven, space for a dishwasher, a stainless steel sink with drainer and mixer tap.