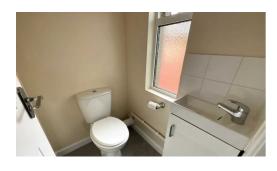

A convenient utility room with a skylight above adds to the functionality of the home, while the downstairs bathroom offers a touch of luxury with its contemporary fixtures and fittings. The Bathroom comprises a bath with shower above, hand wash basin, a low level wc and a heated towel rail.