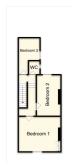

The three bedrooms are thoughtfully designed to provide a relaxing retreat at the end of the day, with carpeted flooring and neutral decor creating a soothing atmosphere. Each room offers ample space for storage and personalisation, making it easy to tailor the space to suit your needs. A useful cloakroom provides added convenience for residents and guests alike.

Bedroom - 12' 10" x 7' 10" (3.91m x 2.39m)

Bedroom - 7' 6" x 6' 10" (2.29m x 2.08m)

WC -3'04" x 4'03" (0.91m x 1.21m)