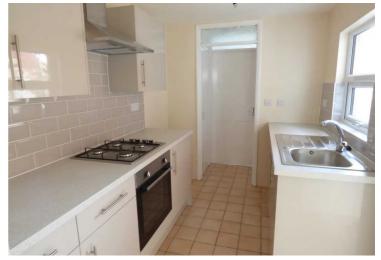

Upon entering the property, you are greeted by a spacious lounge/diner that serves as the focal point of the home. Natural light streams in through the dual-aspect Upvc double glazed windows, with high ceilings that help create a bright and inviting ambience that extends throughout the property. The well-appointed kitchen is to the rear of the property with matching wall and base units and is equipped with ample storage space, making meal preparations a breeze. The Kitchen houses a four ring gas hob with extractor above, a single oven, space for a dishwasher, a stainless steel sink with drainer and mixer tap.

## **MEASUREMENTS**

Lounge/Dining Room - 24' 9" x 10' 9" (7.54m x 3.28m)

Kitchen - 10' 0" x 6' 10" (3.05m x 2.08m)

Utility Room - 6'00" x 4'10" (1.82m x 1.21m)

Bathroom - 6'08" x 5'06" (1.82m x 1.52m)

Bedroom - 13' 0" x 11' 7" (3.96m x 3.53m)