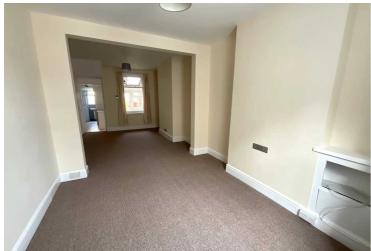

Upon entering the property, you are greeted by a spacious lounge/diner that serves as the focal point of the home. Natural light streams in through the dual-aspect Upvc double glazed windows, with high ceilings that help create a bright and inviting ambience that extends throughout the property. The well-appointed kitchen is to the rear of the property with matching wall and base units and is equipped with ample storage space, making meal preparations a breeze. The Kitchen houses a four ring gas hob with extractor above, a single oven, space for a dishwasher, a stainless steel sink with drainer and mixer tap.

## **MEASUREMENTS**

Lounge/Dining Room - 24' 9" x 10' 9" (7.54m x 3.28m)

Kitchen - 10' 0" x 6' 10" (3.05m x 2.08m)

Utility Room - 6'00" x 4'10" (1.82m x 1.21m)

Bathroom - 6'08" x 5'06" (1.82m x 1.52m)

Bedroom - 13' 0" x 11' 7" (3.96m x 3.53m)