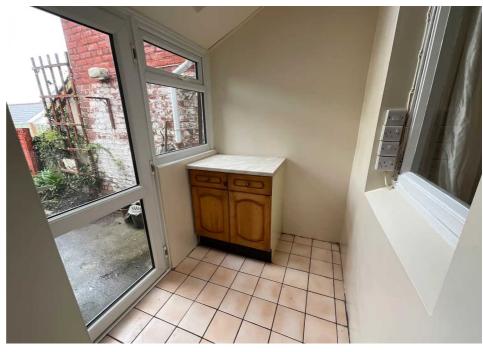

A convenient utility room with a skylight above adds to the functionality of the home, while the downstairs bathroom offers a touch of luxury with its contemporary fixtures and fittings. The Bathroom comprises a bath with shower above, hand wash basin, a low level wc and a heated towel rail.